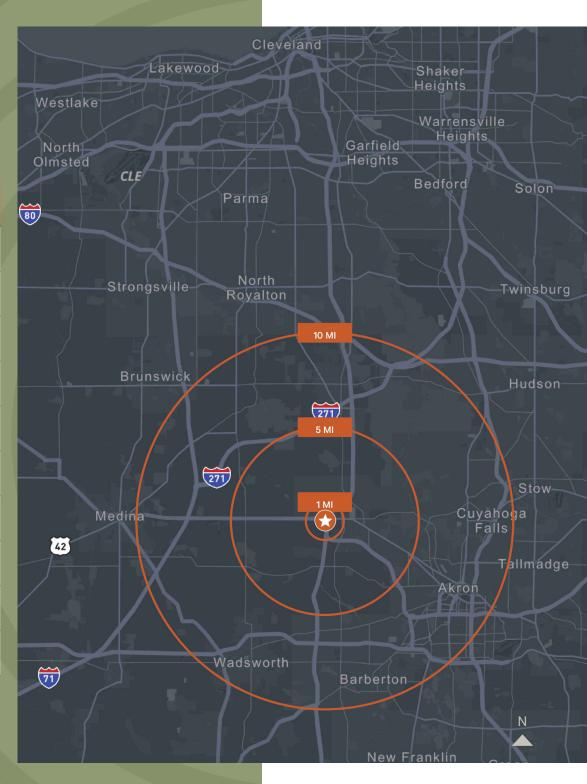

### 2024 QUICK DEMOGRAPHICS | 5 MILE RADIUS

57,210

24,266

\$372,822

**POPULATION** 

HOUSEHOLDS

**AVG. HOUSING VALUE** 

66,588

\$137,005

41,820

**DAYTIME POPULATION** 

AVG. HH INCOME

**POPULATION 25 & OVER** 

110 MONTROSE WEST AVENUE | COPLEY TWP | OH

## AREA DEMOGRPAHICS

| CATEGORY                  | 1 MILE    | 5 MILES   | 10 MILES  |
|---------------------------|-----------|-----------|-----------|
| 2024 POPULATION           | 5,605     | 57,210    | 332,550   |
| 2029 POPULATION PROJECTED | 5,517     | 57,164    | 329,693   |
| 2024 DAYTIME POPULATION   | 10,608    | 66,588    | 356,990   |
| 2024 HOUSEHOLDS           | 2,576     | 24,266    | 142,405   |
| 2024 AVG. HH INCOME       | \$166,276 | \$137,005 | \$94,687  |
| 2024 MEDIAN HH INCOME     | \$116,225 | \$97,785  | \$63,532  |
| 2024 AVG. HOUSING VALUE   | \$421,281 | \$372,822 | \$284,409 |
| 2024 MEDIAN HOUSING VALUE | \$398,279 | \$335,153 | \$223,806 |
| 2024 BUSINESSES           | 498       | 3,006     | 13,596    |
| 2024 EMPLOYEES            | 8,783     | 44,829    | 216,066   |