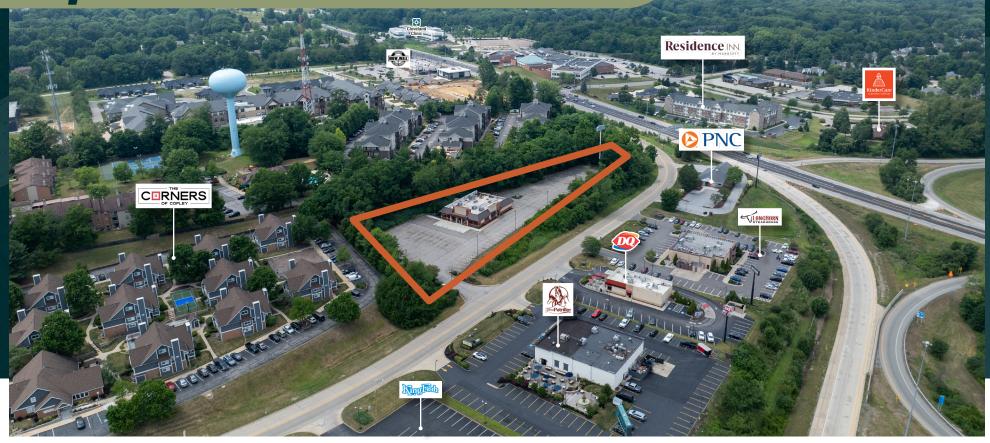

### 6,152 SF Freestanding Full-Service Restaurant in a Strong Retail Trade Area

- Situated on 2.89 acres
- Zoned Commercial Restaurant,
   Cafeteria, &/or Bar
- Easily accessible at the I-77
   Medina Road exit
- High traffic counts of 81,470
   VPD on I-77 and 41,824 VPD on
   Medina Road at Montrose W. Ave
- Highway visibilty with potential signage opportunity

- Located near robust shopping centers and Summit Mall with retailers including: Best Buy, The Home Depot, JCPenny, World Market, Sam's Club, Walmart, Michaels, PetSmart, T.J. Maxx, Target and more.
- Nearby restaurants include: LongHorn Steakhouse, Tres Potrillos, Wasabi, Kingfish, BrewWall, Chili's, Macaroni Grill, Winking Lizard and many more!