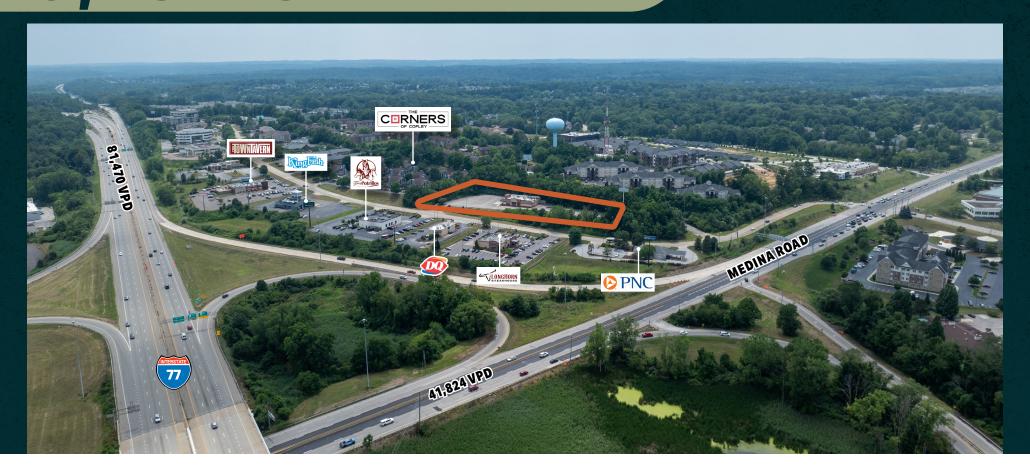

### 6,152 SF Freestanding Full-Service Restaurant in a Strong Retail Trade Area

- Situated on 2.89 acres
- Zoned Commercial Restaurant,
   Cafeteria, &/or Bar
- Easily accessible at the I-77
   Medina Road exit
- High traffic counts of 81,470
   VPD on I-77 and 41,824 VPD on
   Medina Road at Montrose W. Ave
- Highway visibilty with potential signage opportunity

- Located near robust shopping centers and Summit Mall with retailers including: Best Buy, The Home Depot, JCPenny, World Market, Sam's Club, Walmart, Michaels, PetSmart, T.J. Maxx, Target and more.
- Nearby restaurants include: LongHorn Steakhouse, Tres Potrillos, Wasabi, Kingfish, BrewWall, Chili's, Macaroni Grill, Winking Lizard and many more!