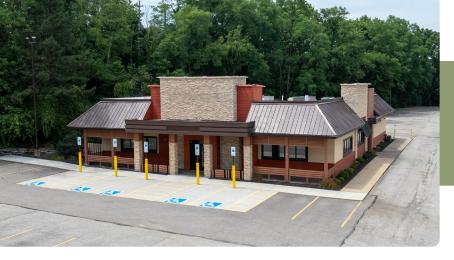

# 6,152 SF FULL-SERVICE RESTAURANT

FREESTANDING FORMER
OUTBACK STEAKHOUSE LOCATED
IN ONE OF NORTHEAST OHIO'S
STRONGEST RETAIL TRADE AREAS

**KEITH HAMULAK** 

Vice President

+1 440 342 0007 keith.hamulak@cbre.com CBRE, INC.

### 6,152 SF Freestanding Full-Service Restaurant in a Strong Retail Trade Area

- Situated on 2.89 acres
- Zoned Commercial Restaurant,
   Cafeteria, &/or Bar
- Easily accessible at the I-77
   Medina Road exit
- High traffic counts of 81,470
   VPD on I-77 and 41,824 VPD on
   Medina Road at Montrose W. Ave
- Highway visibilty with potential signage opportunity