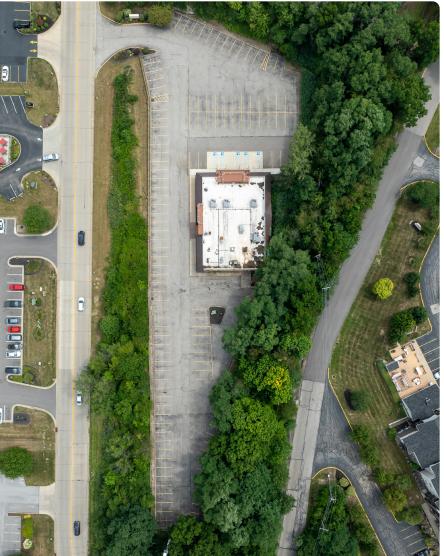

### 6,152 SF Freestanding Full-Service Restaurant in a Strong Retail Trade Area

- Situated on 2.89 acres
- Zoned Commercial Restaurant,
   Cafeteria, &/or Bar
- Easily accessible at the I-77
   Medina Road exit
- High traffic counts of 81,470
   VPD on I-77 and 41,824 VPD on
   Medina Road at Montrose W. Ave
- Highway visibilty with potential signage opportunity