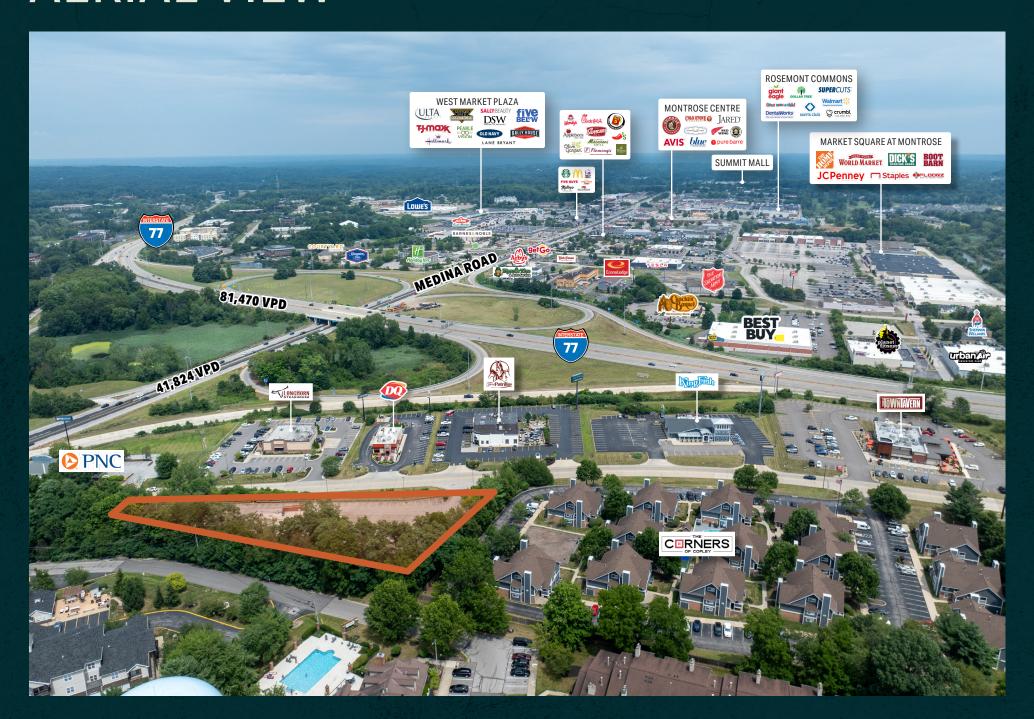

### 6,152 SF Freestanding Full-Service Restaurant in a Strong Retail Trade Area

- Situated on 2.89 acres
- Zoned Commercial Restaurant,
   Cafeteria, &/or Bar
- Easily accessible at the I-77
   Medina Road exit
- High traffic counts of 81,470
   VPD on I-77 and 41,824 VPD on
   Medina Road at Montrose W. Ave
- Highway visibilty with potential signage opportunity

- Located near robust shopping centers and Summit Mall with retailers including: Best Buy, The Home Depot, JCPenny, World Market, Sam's Club, Walmart, Michaels, PetSmart, T.J. Maxx, Target and more.
- Nearby restaurants include: LongHorn Steakhouse, Tres Potrillos, Wasabi, Kingfish, BrewWall, Chili's, Macaroni Grill, Winking Lizard and many more!