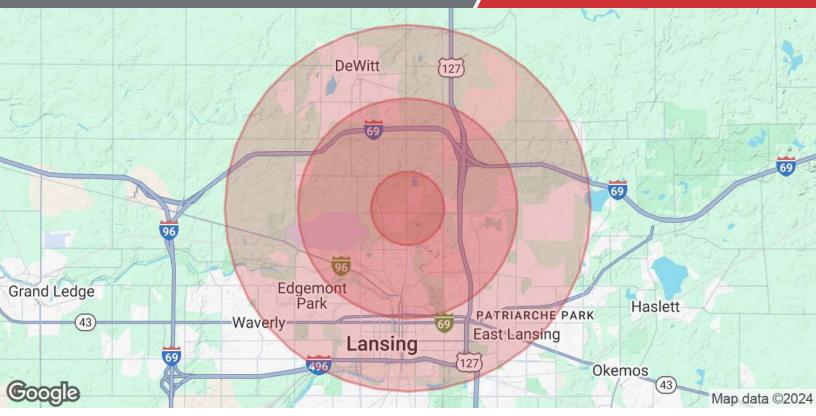

# NalMid-Michigan

For Sale 0.95 Acres | \$79,900 Vacant Land

| Population           | 1 Mile    | 3 Miles   | 5 Miles   |
|----------------------|-----------|-----------|-----------|
| Total Population     | 2,121     | 35,159    | 127,560   |
| Average Age          | 45        | 39        | 37        |
| Average Age (Male)   | 44        | 38        | 36        |
| Average Age (Female) | 46        | 40        | 37        |
| Households & Income  | 1 Mile    | 3 Miles   | 5 Miles   |
| Total Households     | 956       | 15,356    | 53,392    |
| # of Persons per HH  | 2.2       | 2.3       | 2.4       |
| Average HH Income    | \$74,758  | \$77,095  | \$81,967  |
| Average House Value  | \$171,748 | \$198,598 | \$229,436 |

<sup>\*</sup> Demographic data derived from 2020 ACS - US Census