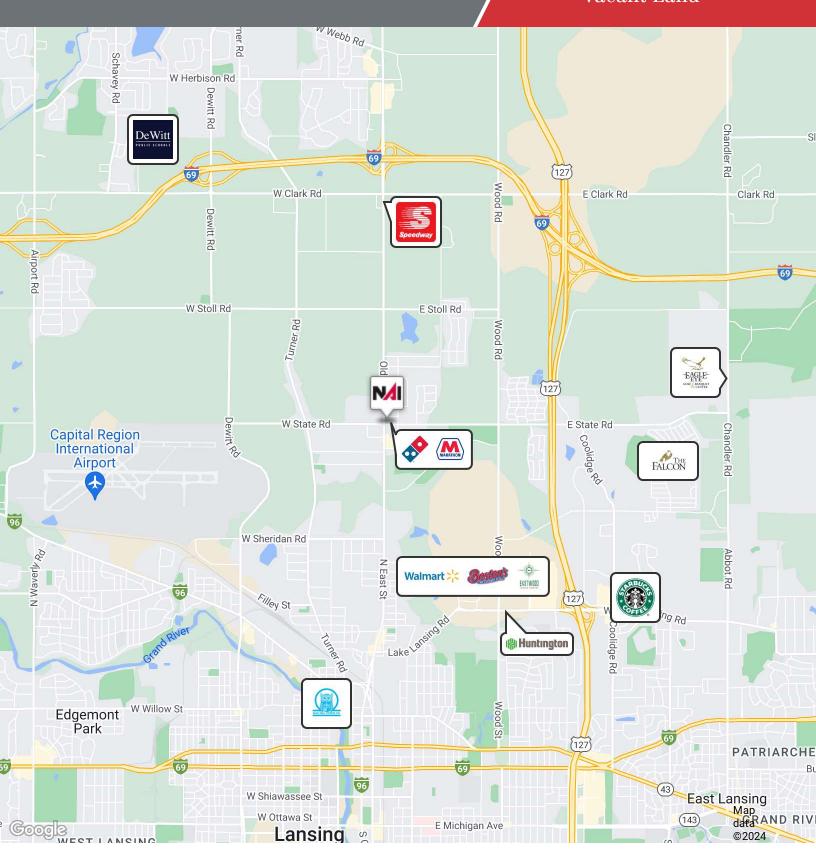

#### **Property Highlights**

- 41,382 SF (.95 AC)
- · High exposure site
- · Located in Dewitt Township
- 2 miles from Eastwood Towne Center and 1 mile from I-69
- Survey available along with preliminary 6,000 SF building layout