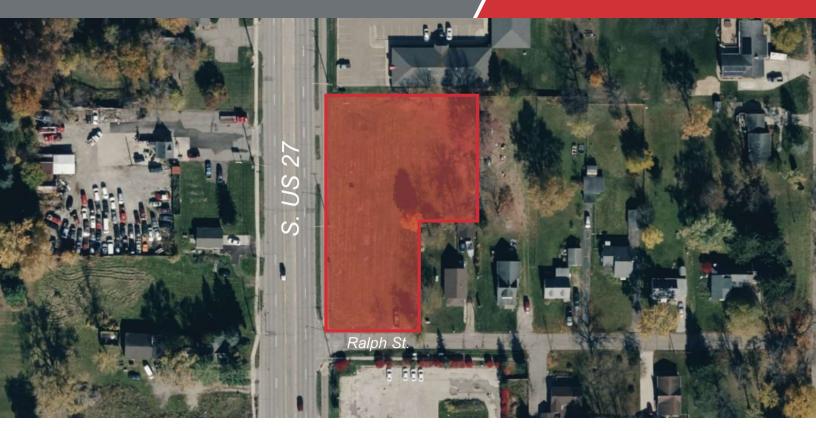

## 15891 S US 27

Lansing, Michigan 48906

#### **Property Highlights**

- 41,382 SF (.95 AC)
- · High exposure site
- · Located in Dewitt Township
- 2 miles from Eastwood Towne Center and 1 mile from I-69
- Survey available along with preliminary 6,000 SF building layout