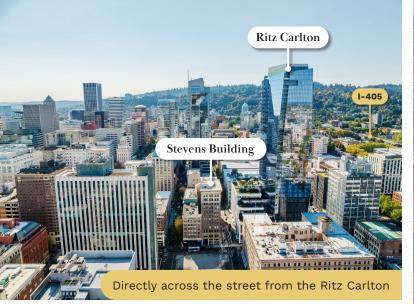

## **Building Highlights**

West End location

Next to Ritz Carlton

Abundant natural light

Upgraded elevators

Easy access to I-405 & transit

Updated lobby, common area

Additional storage available