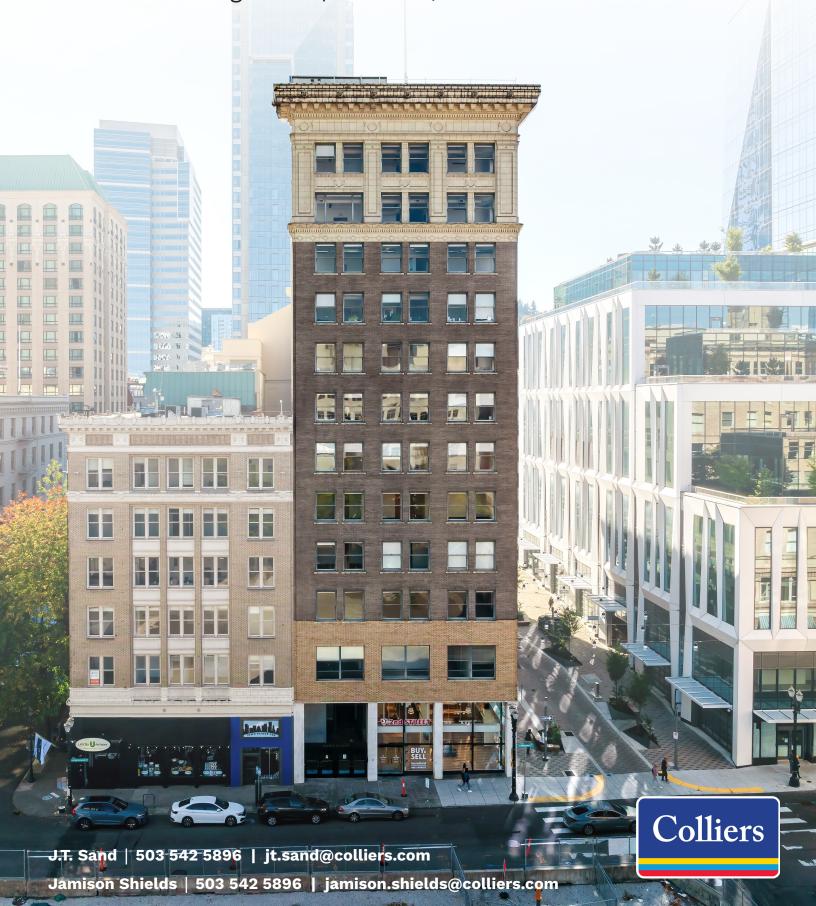

# Stevens Building

812 SW Washington St | Portland, OR 97205

## **Building Highlights**

West End location

Next to Ritz Carlton

Abundant natural light

Upgraded elevators

Easy access to I-405 & transit

Updated lobby, common area

Additional storage available

## History

Designed by Whidden & Lewis in 1913, this 12-story office building was originally tailored for its first tenants—doctors and dentists. The Stevens Building underwent a significant renovation in 1954, guided by architects W.D. Pugh and Pietro Belluschi, and has recently seen further upgrades to enhance its atmosphere, functionality, and efficiency.