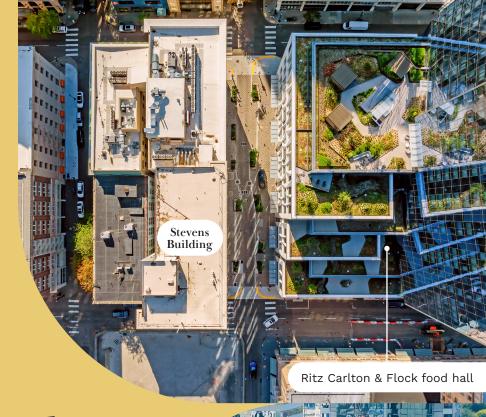

# Stevens Building

812 SW Washington St | Portland, OR 97205

It boasts stunning views of the West Hills, Willamette River, Downtown Portland, Mount Hood, and Mount Saint Helens.