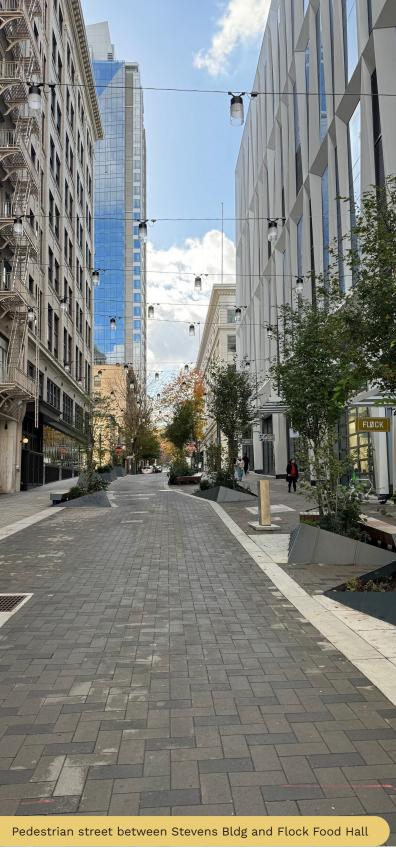

## **Building Highlights**

West End location

Next to Ritz Carlton

Abundant natural light

Upgraded elevators

Easy access to I-405 & transit

Updated lobby, common area

Additional storage available

### Food & Drink

- 1 Bullard Tavern
- 2 St. Honore Bakery
- 3 Thai Peacock
- 4 Sizzle Pie
- 5 Shake Shack
- 6 Cheryl's
- 7 Grassa
- 8 Nong's Khao Man Gai
- 9 Jake's Famous Crawfish
- 10 Jake's Grill
- 11 Ruth's Chris
- 12 Mayas Taqueria
- 13 Taylor Street Kitchen

- 14 The Daily Feast
- 15 Urban Creperie
- 16 Bistro Alder
- 17 High Horse
- 18 Il Solito
- 19 Grits N' Gravy
- 20 Portland City Grill
- 21 Huber's Café
- 22 Mother's Bistro
- 23 Multnomah Whiskey Library
- 24 Stumptown