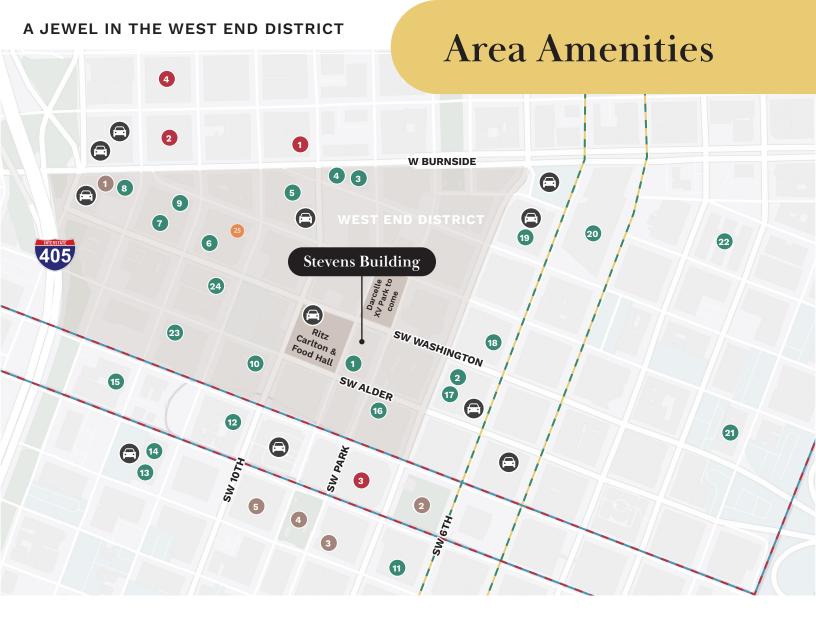

### Food & Drink

- 1 Bullard Tavern
- 2 St. Honore Bakery
- 3 Thai Peacock
- 4 Sizzle Pie
- 5 Shake Shack
- 6 Cheryl's
- 7 Grassa
- 8 Nong's Khao Man Gai
- 9 Jake's Famous Crawfish
- 10 Jake's Grill
- 11 Ruth's Chris
- 12 Mayas Taqueria
- 13 Taylor Street Kitchen

- 14 The Daily Feast
- 15 Urban Creperie
- 16 Bistro Alder
- 17 High Horse
- 18 Il Solito
- 19 Grits N' Gravy
- 20 Portland City Grill
- 21 Huber's Café
- 22 Mother's Bistro
- 23 Multnomah Whiskey Library
- 24 Stumptown

### Retail

- 1 Powell's
- 2 Whole Foods
- 3 Nordstrom
- 4 lululemon

#### **Entertainment**

- 1 Crystal Ballroom
- 2 Pioneer Courthouse Square
- 3 Regal Cinemas
- 4 Director Park
- 5 Central Library

Parking Lot/Garage

100 Walk Score

94
Transit Score

93
Rike Score