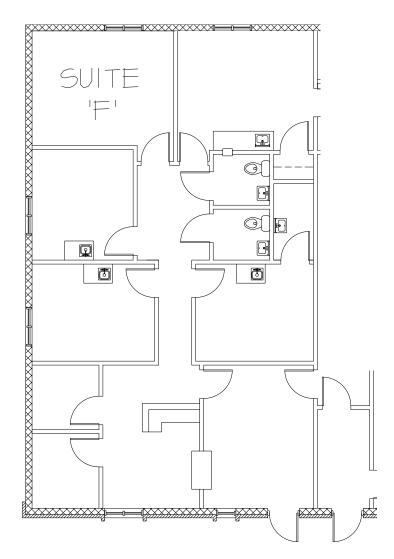

#### **AVAILABLE SPACE**

Suite F: 1,843 SF Suite H: 1,828 SF

### LEASE RATE

\$21.00 SF/YR

Westlake, Ohio 44145

Westlake, Ohio 44145

Westlake, Ohio 44145

**SUITE F: 1,828 SF** 

Westlake, Ohio 44145

**SUITE H: 1,843 SF** 