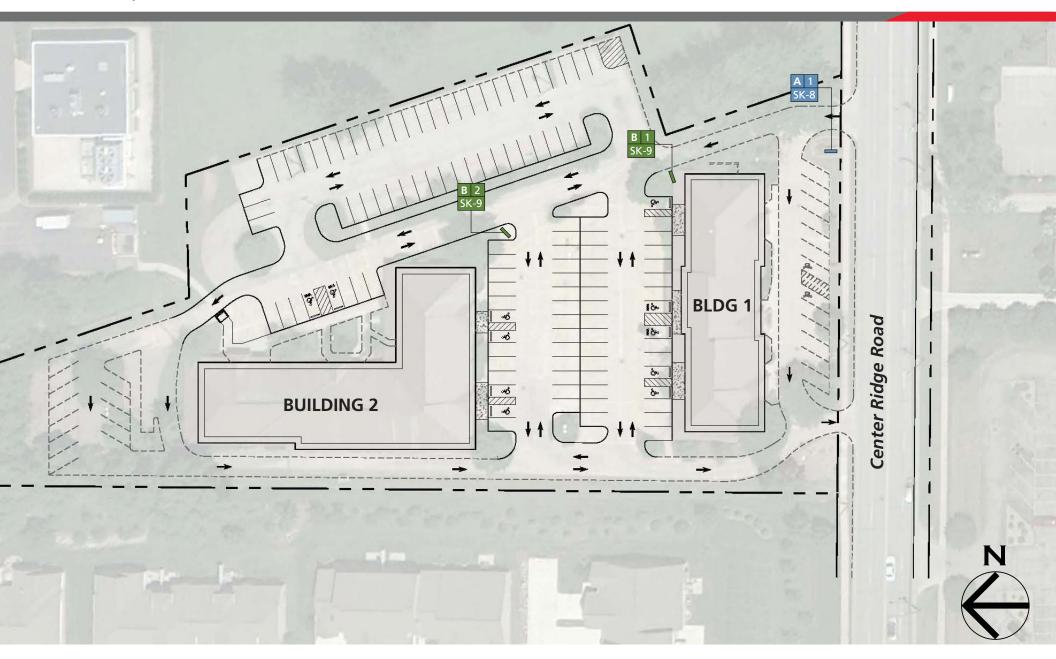

#### PROPERTY HIGHLIGHTS

- Located adjacent to UH St. John Medical Center
- End cap unit is currently set-up for dental use with three (3) exam rooms, lab, kitchen, and reception area
- Prominent signage opportunity on Center Ridge Road
- Direct access into suite and private control of HVAC system

### **BUILDING SPACE**

16,239 SF

#### **AVAILABLE SPACE**

Suite F: 1,843 SF Suite H: 1,828 SF

### LEASE RATE

\$21.00 SF/YR

Westlake, Ohio 44145







Westlake, Ohio 44145







Westlake, Ohio 44145

**SUITE F: 1,828 SF** 









Westlake, Ohio 44145

**SUITE H: 1,843 SF** 









Westlake, Ohio 44145



6100 Rockside Woods Blvd, Suite 200 Cleveland, Ohio 44131 Main +1 216 520 1200 crescorealestate.com

JASON LAVER, SIOR / Senior Vice President / jlaver@crescorealestate.com / +1 216 525 1489