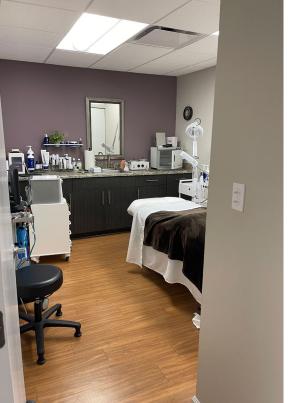

#### PROPERTY HIGHLIGHTS

- Located adjacent to UH St. John Medical Center
- End cap unit is currently set-up for dental use with three (3) exam rooms, lab, kitchen, and reception area
- Prominent signage opportunity on Center Ridge Road
- Direct access into suite and private control of HVAC system

#### **AVAILABLE SPACE**

Suite F: 1,843 SF Suite H: 1,828 SF