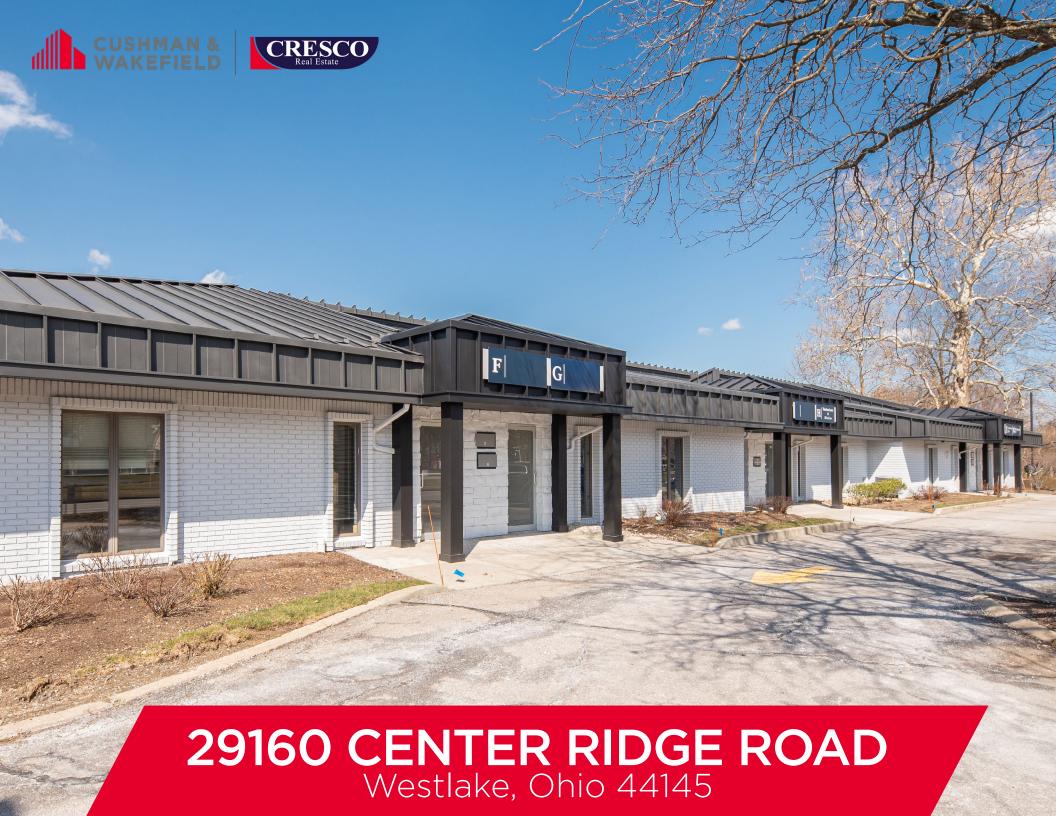

#### PROPERTY HIGHLIGHTS

- Located adjacent to UH St. John Medical Center
- End cap unit is currently set-up for dental use with three (3) exam rooms, lab, kitchen, and reception area
- Prominent signage opportunity on Center Ridge Road
- Direct access into suite and private control of HVAC system

### **BUILDING SPACE**

16,239 SF

#### **AVAILABLE SPACE**

Suite F: 1,843 SF Suite H: 1,828 SF

### LEASE RATE

\$21.00 SF/YR

Westlake, Ohio 44145

Westlake, Ohio 44145

Westlake, Ohio 44145

**SUITE F: 1,828 SF** 

Westlake, Ohio 44145

**SUITE H: 1,843 SF** 