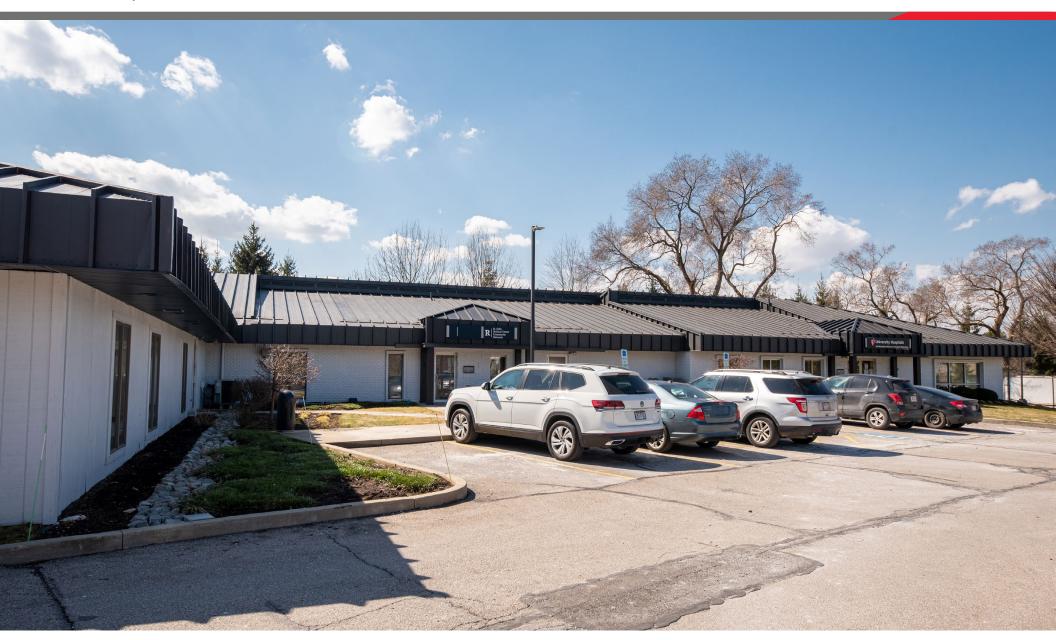

#### PROPERTY HIGHLIGHTS

- Located adjacent to UH St. John Medical Center
- End cap unit is currently set-up for dental use with three (3) exam rooms, lab, kitchen, and reception area
- Prominent signage opportunity on Center Ridge Road
- Direct access into suite and private control of HVAC system