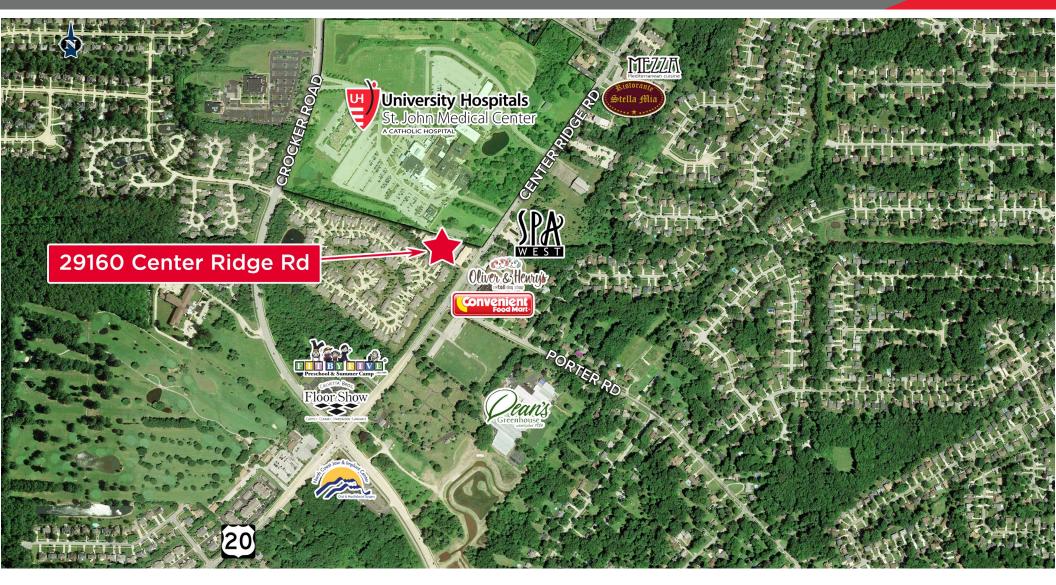

#### PROPERTY HIGHLIGHTS

- Located adjacent to UH St. John Medical Center
- End cap unit is currently set-up for dental use with three (3) exam rooms, lab, kitchen, and reception area
- Prominent signage opportunity on Center Ridge Road
- Direct access into suite and private control of HVAC system