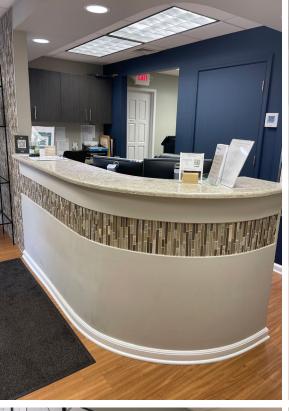

#### PROPERTY HIGHLIGHTS

- Located adjacent to UH St. John Medical Center
- End cap unit is currently set-up for dental use with three (3) exam rooms, lab, kitchen, and reception area
- Prominent signage opportunity on Center Ridge Road
- Direct access into suite and private control of HVAC system

### LEASE RATE

\$21.00 SF/YR

Westlake, Ohio 44145

Westlake, Ohio 44145

Westlake, Ohio 44145

**SUITE F: 1,828 SF** 

Westlake, Ohio 44145

**SUITE H: 1,843 SF** 