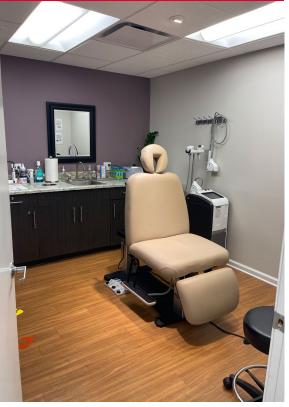

#### PROPERTY HIGHLIGHTS

- Located adjacent to UH St. John Medical Center
- End cap unit is currently set-up for dental use with three (3) exam rooms, lab, kitchen, and reception area
- Prominent signage opportunity on Center Ridge Road
- Direct access into suite and private control of HVAC system

### LEASE RATE

\$21.00 SF/YR

Westlake, Ohio 44145

Westlake, Ohio 44145

Westlake, Ohio 44145

**SUITE F: 1,828 SF** 

Westlake, Ohio 44145

**SUITE H: 1,843 SF** 