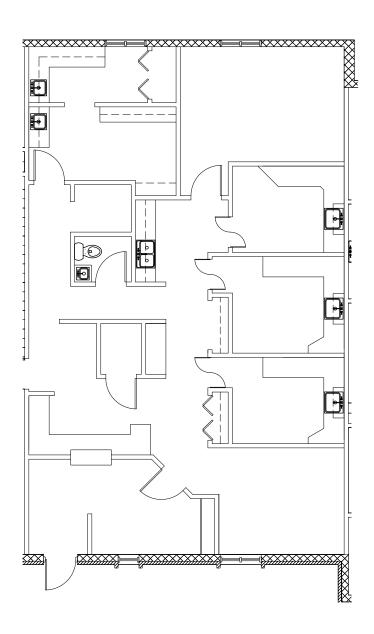

#### **AVAILABLE SPACE**

Suite F: 1,843 SF Suite H: 1,828 SF

### LEASE RATE

\$21.00 SF/YR

Westlake, Ohio 44145

Westlake, Ohio 44145

Westlake, Ohio 44145

**SUITE F: 1,828 SF** 

Westlake, Ohio 44145

**SUITE H: 1,843 SF** 