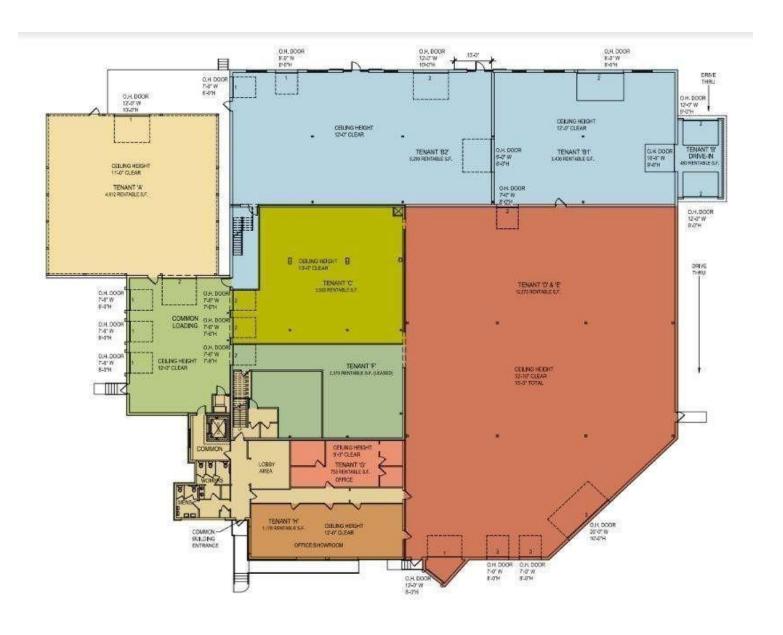

### For Lease

**Floorplan** 

# Dairyland Building Second Floor Plan

SECOND FLOOR PLAN

2253 Highway 12 Baldwin, WI