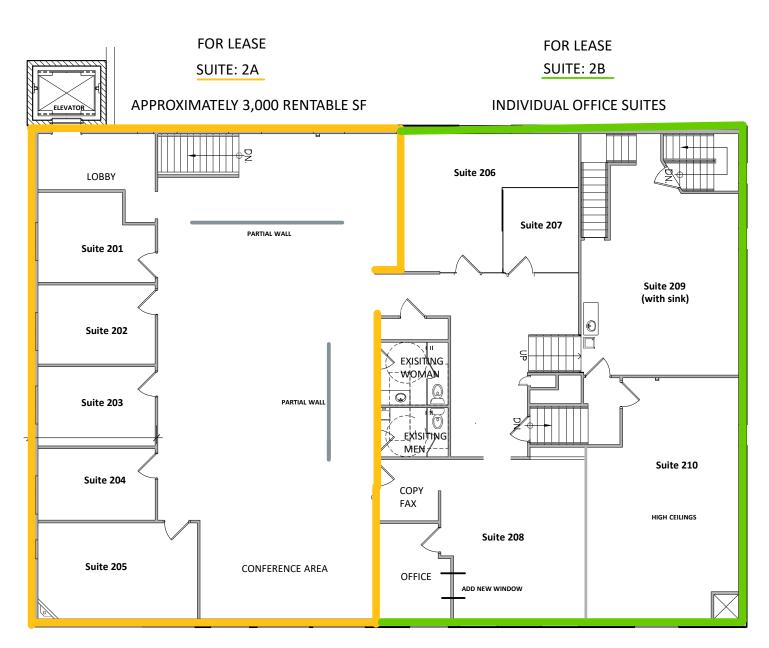

### For Lease

**Floorplan** 

# Dairyland Building Second Floor Plan

SECOND FLOOR PLAN

2253 Highway 12 Baldwin, WI