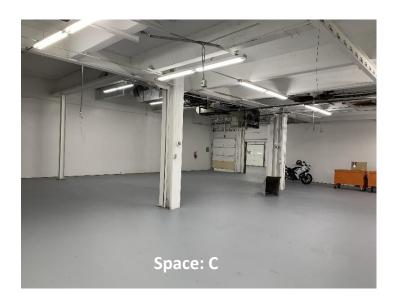

Single/Multi: Multi-Tenant Date Available: Immediate Lease Term: Negotiable

#### **Square Feet Available:**

SF Available: 400 SF & Up

#### Rates/SF:

Office: Contact Agent Showroom: Contact Agent Warehouse: Contact Agent CAM: \$1.75 PSF

RE Tax: Included in CAM

Total OpEx: \$1.75 PSF

Tenant Pays: Rent, CAM, Tax & Utilities

#### **Building Data:**

Total SF: 40,000

Construction: Concrete Block & Brick

Docks/Drive-Ins: (6) Docks: (2) Drive-Ins

Clear Height: 12' to 16'

HVAC: A/C & Gas Fired, Forced Air Heat Electrical 480 Volt, 3 Phase Power Available









For More Information Contact:

**Kevin J LaCasse** 651.216.4858 (c) 651.430.2024 (o)

klacasse@greystonecommercial.com

<sup>\*\*</sup>All square footages are assumed to be approximate\*\*



## 2253 Highway 12 Baldwin, WI









For More Information Contact:

Kevin J LaCasse 651.216.4858 (c) 651.430.2024 (o) klacasse@greystonecommercial.com

The information contained herein has been provided by the property owner or obtained from sources deemed reliable. Although the information is believed to be accurate, it is not guaranteed. The property is subject to price change, prior sale or lease and withdrawal from the market, without notice. Buyer is responsible to conduct its own due diligence, as this offering contains no representations or warranties.



### 2253 Highway 12 Baldwin, WI









For More Information Contact:

**Kevin J LaCasse** 651.216.4858 (c) 651.430.2024 (o)

klacasse@greystonecommercial.com



2253 Highway 12 Baldwin, WI

#### **Common Loading Area**



**West Loading Docks** 



Warehouse