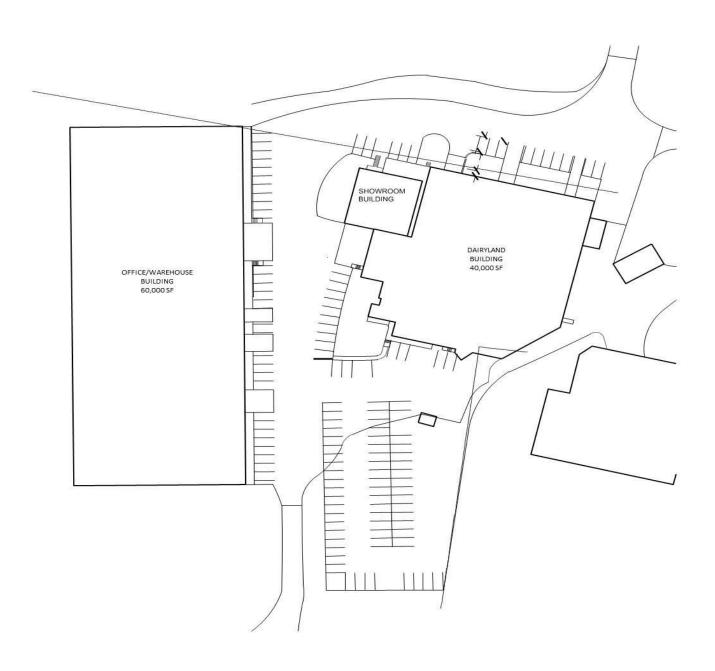

# For Lease

400 SF & Up Office/Showroom/ Production

- · Single Office Suites
- Office & Showroom Space
- Production & Warehouse Space
- High Ceilings & New Windows
- New Asphalt Parking & Drives
- 480 Volt 3 Phase Power
- Additional 60,000 SF Building on Site

#### **Building Data:**

Total SF: 40,000

Construction: Concrete Block & Brick

Docks/Drive-Ins: (6) Docks: (2) Drive-Ins

Clear Height: 12' to 16'

HVAC: A/C & Gas Fired, Forced Air Heat Electrical 480 Volt, 3 Phase Power Available

#### **Common Loading Area**

**West Loading Docks** 

Warehouse/Production

**Additional Parking** 

For More Information Contact:

**Kevin J LaCasse** 651.216.4858 (c) 651.430.2024 (o)

klacasse@greystonecommercial.com