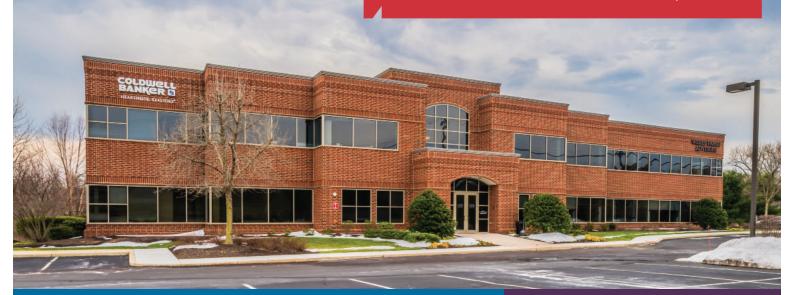

# 100 Springhouse Drive

Collegeville, Pennsylvania 19426

## Class "A" Office Space

### **Property Highlights**

- Corporate headquarters image and quality
- Building signage available
- Superior glass line ratio (66%)
- Impressive 2-story atrium lobby
- 9' finished ceilings throughout
- Abundant parking ratio of 4.2/1.000 SF
- Secured access
- Potentially furnished suites
- Customizable to tenant specifications

- Conveniently located at Routes 422 and 29 Interchange
- Great visibility and presence
- Locker room facilities with showers
- Perkiomen Creek trails nearby
- No business privilege or occupational tax
- Flexible terms
- Best value in the marketplace
- High-end finishes throughout
- Outdoor seating area available