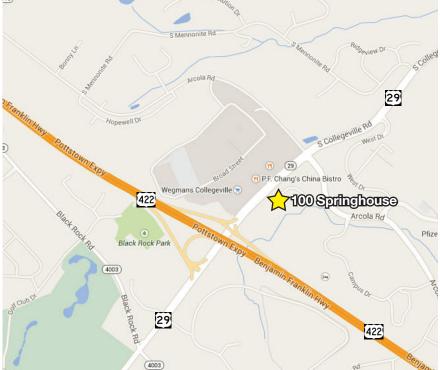

- Conveniently located at Routes 422 and 29 Interchange
- Great visibility and presence
- Locker room facilities with showers
- Perkiomen Creek trails nearby
- No business privilege or occupational tax
- Flexible terms
- Best value in the marketplace
- High-end finishes throughout
- Outdoor seating area available