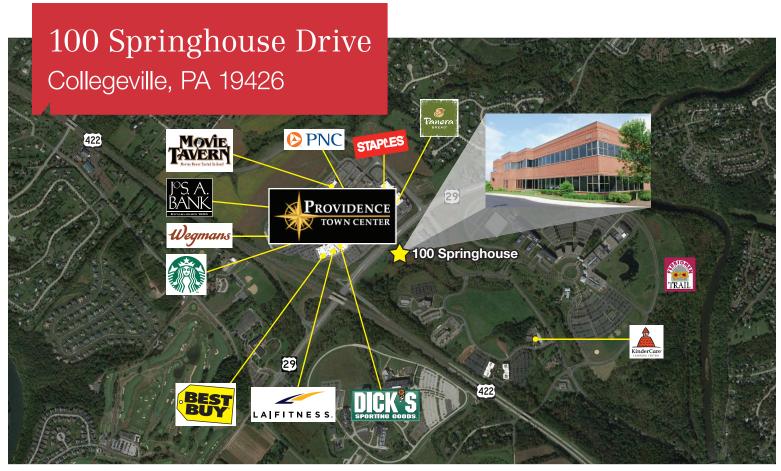

# 100 Springhouse Drive

Collegeville, Pennsylvania 19426

- Conveniently located at Routes 422 and 29 Interchange
- Great visibility and presence
- Locker room facilities with showers
- Perkiomen Creek trails nearby
- No business privilege or occupational tax
- Flexible terms
- Best value in the marketplace
- High-end finishes throughout
- Outdoor seating area available