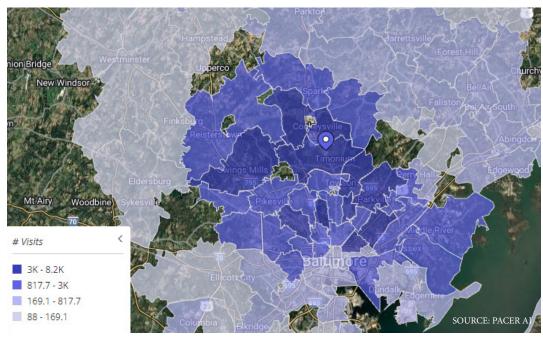

## **RETAIL SPACE AVAILABLE FOR LEASE**

2,500 sf of retail space for lease in a highly visible former bank building in front of the Bowlero bowling center in Timonium, the chain's busiest Baltimore-area location with over 116,000 visits per year! The property is adjacent to Timonium Square, one of the busiest neighborhood retail centers in the area, anchored by Giant and featuring national, regional and local retailers such as Giant, Starbucks, Cava, Panera Bread, First Watch, Nalley Fresh, GolfTEC, New Balance, GameStop, Staples, and Darrell Barrett Salon. The building sits on York Road and is seen by over 31,000 cars per day.

# TRADE AREA AND KEY RETAILERS

#### **TRADE AREA:**