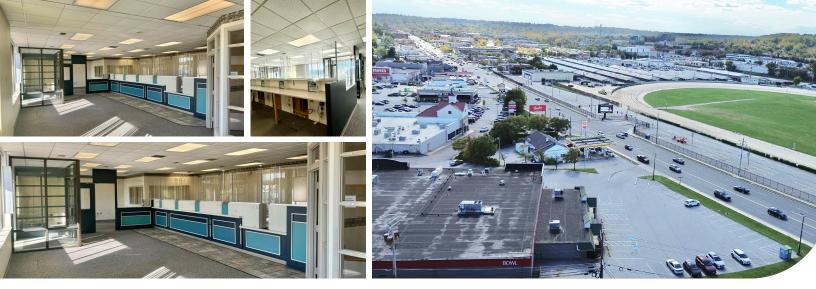

## **RETAIL SPACE AVAILABLE FOR LEASE**

2,500 sf of retail space for lease in a highly visible former bank building in front of the Bowlero bowling center in Timonium, the chain's busiest Baltimore-area location with over 116,000 visits per year! The property is adjacent to Timonium Square, one of the busiest neighborhood retail centers in the area, anchored by Giant and featuring national, regional and local retailers such as Giant, Starbucks, Cava, Panera Bread, First Watch, Nalley Fresh, GolfTEC, New Balance, GameStop, Staples, and Darrell Barrett Salon. The building sits on York Road and is seen by over 31,000 cars per day.

# RETAIL FOR LEASE 2,500 SF