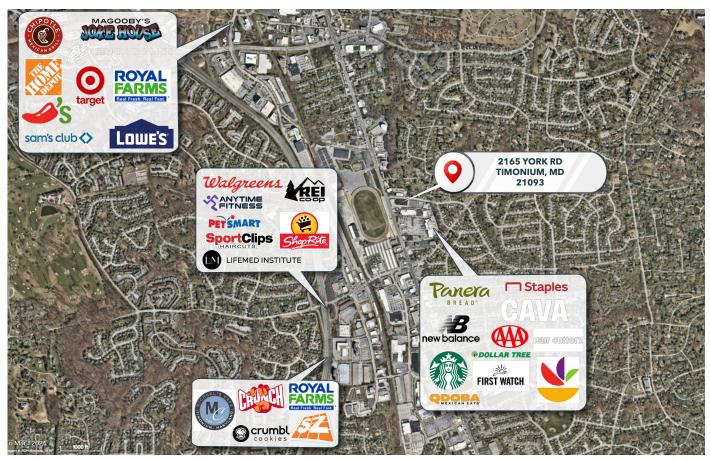

| 2 MILE    | 3 MILE    | 5 MILE    |
|---------------------|-----------|-----------|-----------|
| POPULATION:         | 41,178    | 68,133    | 127,163   |
| HOUSEHOLDS:         | 16,870    | 28,042    | 49,754    |
| AVERAGE HH INCOME:  | \$149,516 | \$148,754 | \$151,670 |
| DAYTIME EMPLOYMENT: | 30,901    | 65,612    | 128,569   |

#### LINK to Full Demographics Report

**GLENN ULICK** Senior Vice President 410.303.5632 gulick@lee-associates.com

#### **MARK MUELLER**

Senior Vice President 443.457.3183 mmueller@lee-associates.com

# RETAIL FOR LEASE 2,500 SF





#### **GLENN ULICK**

Senior Vice President 410.303.5632 gulick@lee-associates.com

#### **MARK MUELLER**

Senior Vice President 443.457.3183 mmueller@lee-associates.com

# TRADE AREA AND KEY RETAILERS



#### **TRADE AREA:**