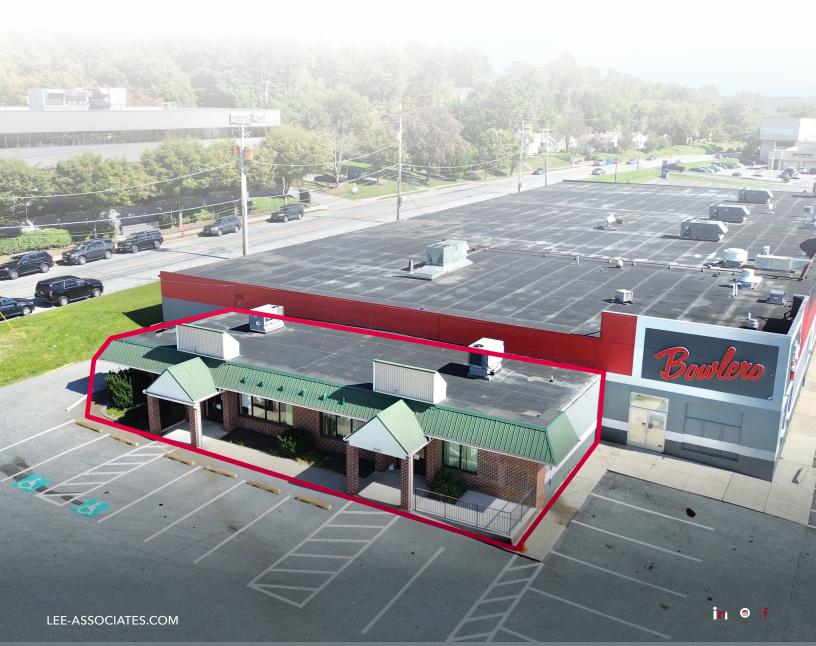

## **RETAIL SPACE AVAILABLE FOR LEASE**

2,500 sf of retail space for lease in a highly visible former bank building in front of the Bowlero bowling center in Timonium, the chain's busiest Baltimore-area location with over 116,000 visits per year! The property is adjacent to Timonium Square, one of the busiest neighborhood retail centers in the area, anchored by Giant and featuring national, regional and local retailers such as Giant, Starbucks, Cava, Panera Bread, First Watch, Nalley Fresh, GolfTEC, New Balance, GameStop, Staples, and Darrell Barrett Salon. The building sits on York Road and is seen by over 31,000 cars per day.

### **SPACES AVAILABLE:**

• RENTAL RATES: \$34/SF NNN

• RETAIL SPACE: 2,500 SF

- YEAR BUILT: 1960
- TOTAL BUILDING SIZE: 35,164 SF
- **ZONING:** BM (Baltimore County)
- PARKING SPACES: 38