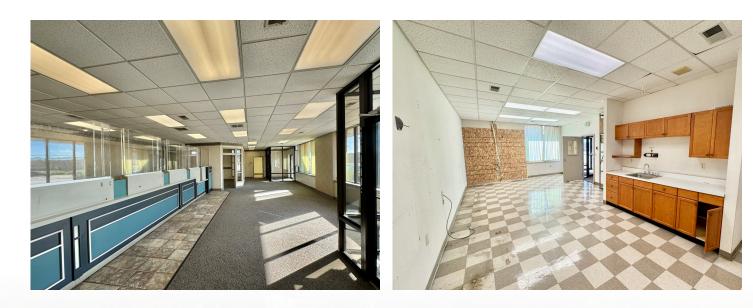

CES AVAILABLE:**

• RENTAL RATES: \$34/SF NNN

• RETAIL SPACE: 2,500 SF

- YEAR BUILT: 1960
- TOTAL BUILDING SIZE: 35,164 SF
- **ZONING:** BM (Baltimore County)
- PARKING SPACES: 38

### **DEMOGRAPHICS:**

|                     | 2 MILE    | 3 MILE    | 5 MILE    |
|---------------------|-----------|-----------|-----------|
| POPULATION:         | 41,178    | 68,133    | 127,163   |
| HOUSEHOLDS:         | 16,870    | 28,042    | 49,754    |
| AVERAGE HH INCOME:  | \$149,516 | \$148,754 | \$151,670 |
| DAYTIME EMPLOYMENT: | 30,901    | 65,612    | 128,569   |

#### LINK to Full Demographics Report

**GLENN ULICK** Senior Vice President 410.303.5632 gulick@lee-associates.com

#### **MARK MUELLER**

Senior Vice President 443.457.3183 mmueller@lee-associates.com

# RETAIL FOR LEASE 2,500 SF





#### **GLENN ULICK**

Senior Vice President 410.303.5632 gulick@lee-associates.com

#### **MARK MUELLER**

Senior Vice President 443.457.3183 mmueller@lee-associates.com

# TRADE AREA AND KEY RETAILERS



#### **TRADE AREA:**