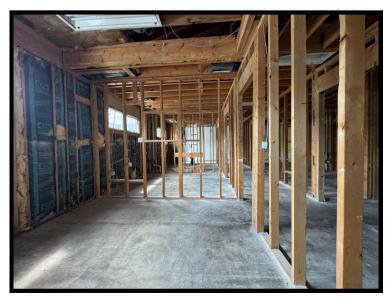

## **Retail/Office Space for Lease**

Lease Rate: \$12/SF NNN NNN: ~\$3.85/SF

 Located on busy Center Ridge Road near Marc's shopping plaza

- Great visibility with signage above the unit (lighted) and on the street (monument sign)
- Space is fully gutted with electric and studs intact & finished bathroom
- Ability to buildout space to tenant's specifications