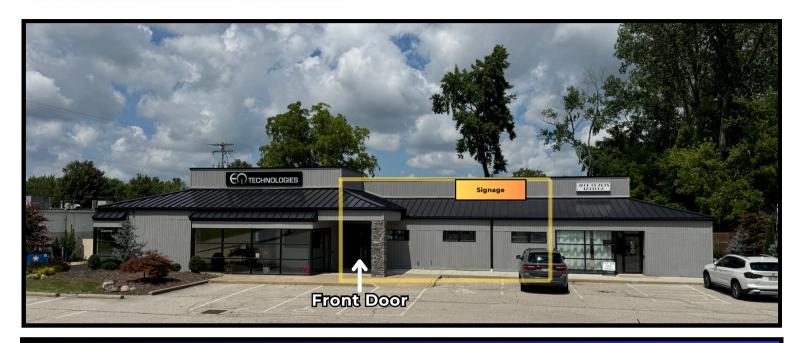

## **Retail/Office Space for Lease**

Lease Rate: \$12/SF NNN NNN: ~\$3.85/SF

 Located on busy Center Ridge Road near Marc's shopping plaza

- Great visibility with signage above the unit (lighted) and on the street (monument sign)
- Space is fully gutted with electric and studs intact & finished bathroom
- Ability to buildout space to tenant's specifications

Space Size: 2,000 SF Great Curb Appeal

Sam Everson (440) 503-1150 Sam@TrinityCREgroup.com

www.TrinityCREgroup.com