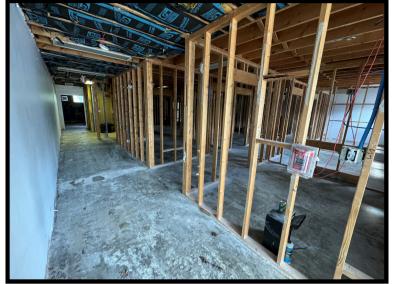

## **Retail/Office Space for Lease**

Lease Rate: \$12/SF NNN NNN: ~\$3.85/SF

 Located on busy Center Ridge Road near Marc's shopping plaza

- Great visibility with signage above the unit (lighted) and on the street (monument sign)
- Space is fully gutted with electric and studs intact & finished bathroom
- Ability to buildout space to tenant's specifications