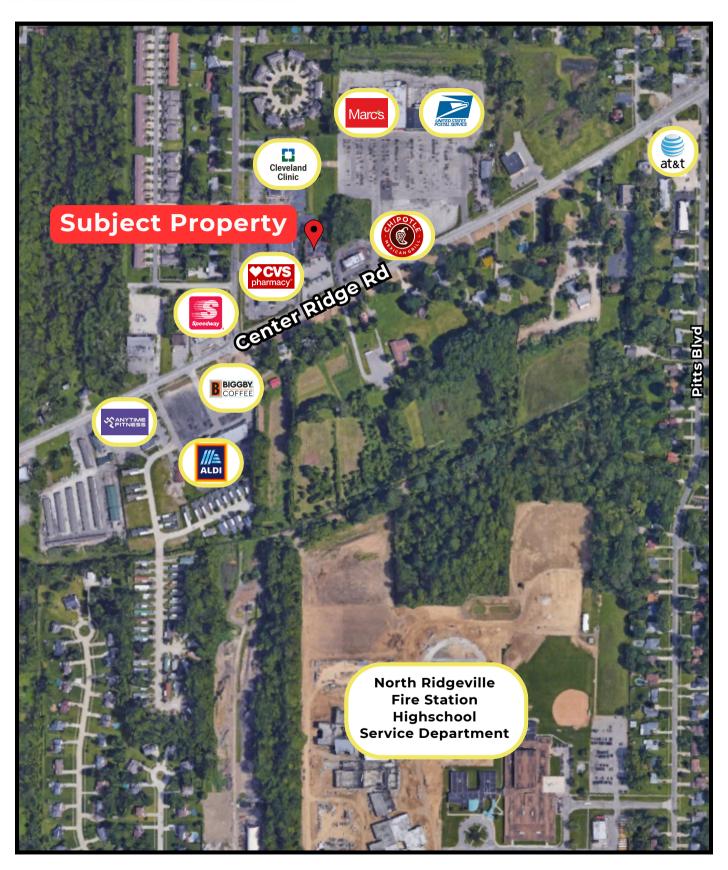

## **Retail/Office Space for Lease**

Lease Rate: \$12/SF NNN NNN: ~\$3.85/SF

 Located on busy Center Ridge Road near Marc's shopping plaza

- Great visibility with signage above the unit (lighted) and on the street (monument sign)
- Space is fully gutted with electric and studs intact & finished bathroom
- Ability to buildout space to tenant's specifications