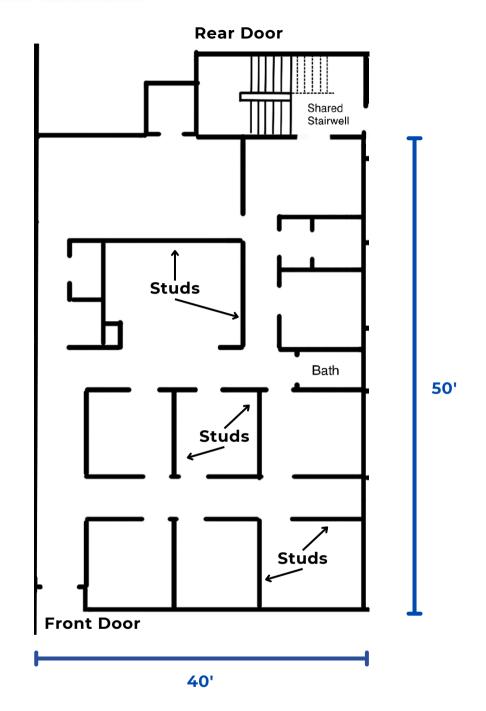

## **Retail/Office Space for Lease**

Lease Rate: \$12/SF NNN NNN: ~\$3.85/SF

 Located on busy Center Ridge Road near Marc's shopping plaza

- Great visibility with signage above the unit (lighted) and on the street (monument sign)
- Space is fully gutted with electric and studs intact & finished bathroom
- Ability to buildout space to tenant's specifications

Space Size: 2,000 SF Great Curb Appeal

























Sam Everson (440) 503-1150 Sam@TrinityCREgroup.com

www.TrinityCREgroup.com



## Floor Plan



## **DEMOGRAPHICS**

Population
Households
Average Household Income

| 1 MILE   | 3 MILES   | 5 MILES   |
|----------|-----------|-----------|
| 8,591    | 42,604    | 121,213   |
| 3,576    | 16,849    | 48,645    |
| \$79,433 | \$108,999 | \$107,478 |