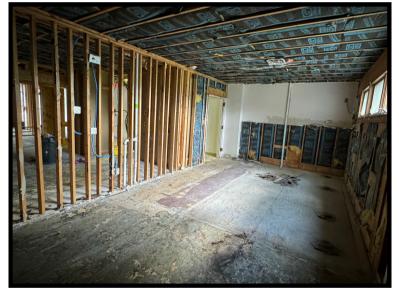

## **Retail/Office Space for Lease**

Lease Rate: \$12/SF NNN NNN: ~\$3.85/SF

 Located on busy Center Ridge Road near Marc's shopping plaza

- Great visibility with signage above the unit (lighted) and on the street (monument sign)
- Space is fully gutted with electric and studs intact & finished bathroom
- Ability to buildout space to tenant's specifications