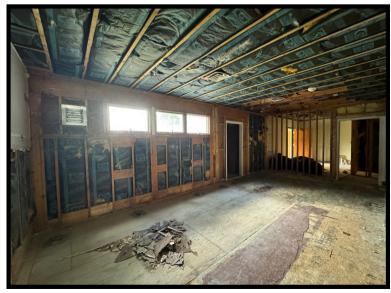

## **Retail/Office Space for Lease**

Lease Rate: \$12/SF NNN NNN: ~\$3.85/SF

 Located on busy Center Ridge Road near Marc's shopping plaza

- Great visibility with signage above the unit (lighted) and on the street (monument sign)
- Space is fully gutted with electric and studs intact & finished bathroom
- Ability to buildout space to tenant's specifications