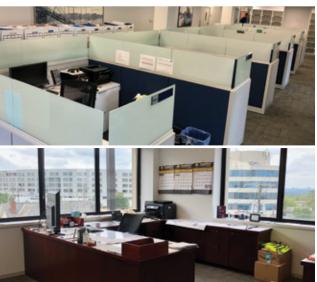

#### ENTIRE 4TH FLOOR OFFICE-INTENSIVE LAYOUT ADJACENT SPACE AVAILABLE

- Freshly renovated lobby, elevators and common areas
- Street-level retail including Sport & Health
- On-site two-level parking garage
- Short walk to Whole Foods, Starbucks, Chick-Fil-A, CVS and more
- Move-in ready with furniture available
- Growth-ready with adjacent space for lease