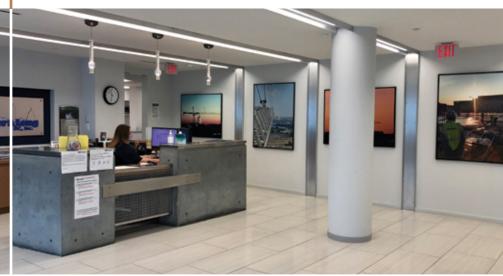

#### ENTIRE 4TH FLOOR OFFICE-INTENSIVE LAYOUT ADJACENT SPACE AVAILABLE

- Freshly renovated lobby, elevators and common areas
- Street-level retail including Sport & Health
- On-site two-level parking garage
- Short walk to Whole Foods, Starbucks, Chick-Fil-A, CVS and more
- Move-in ready with furniture available
- Growth-ready with adjacent space for lease