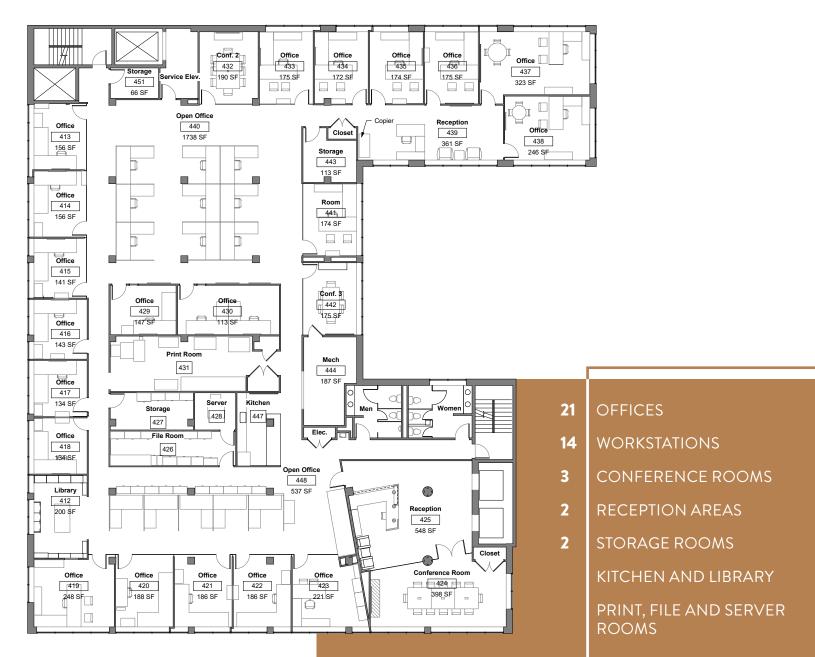

#### ENTIRE 4TH FLOOR OFFICE-INTENSIVE LAYOUT ADJACENT SPACE AVAILABLE

- Freshly renovated lobby, elevators and common areas
- Street-level retail including Sport & Health
- On-site two-level parking garage
- Short walk to Whole Foods, Starbucks, Chick-Fil-A, CVS and more
- Move-in ready with furniture available
- Growth-ready with adjacent space for lease