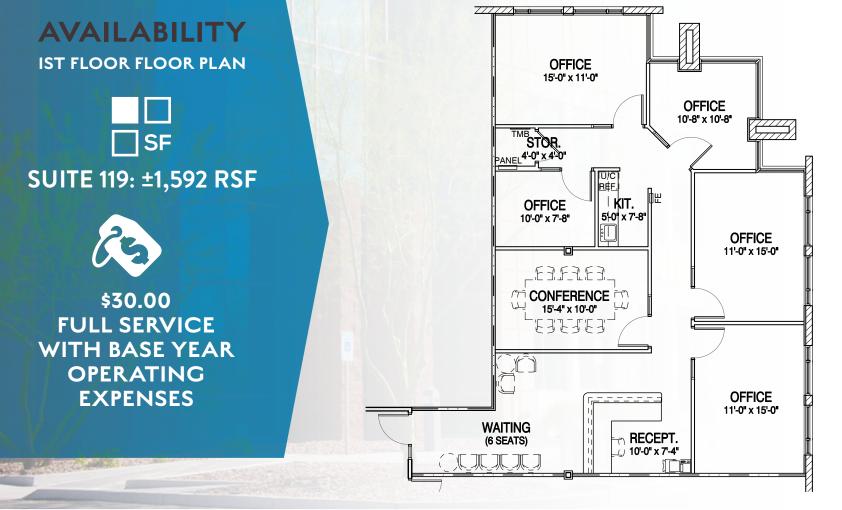

#### PROPERTY DETAILS

\$30.00 FULL SERVICE WITH BASE YEAR OPERATING EXPENSES

2008 YEAR BUILT

4.40:1,000/SF PARKING RATIO

3% ANNUAL INCREASES -

TI'S AVAILABLE

2ND FLOOR ±30,361 RSF DIVISIBLE TO 1,200 RSF | IST FLOOR SUITE 119 ±1,592 RSF