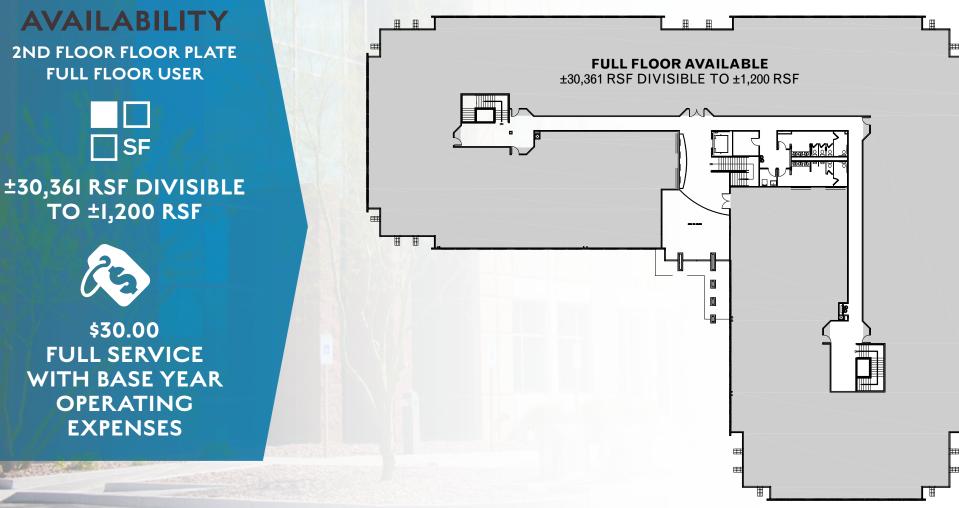

#### PROPERTY DETAILS

\$30.00 FULL SERVICE WITH BASE YEAR OPERATING EXPENSES

2008 YEAR BUILT

4.40:1,000/SF PARKING RATIO

3% ANNUAL INCREASES -

TI'S AVAILABLE

2ND FLOOR ±30,361 RSF DIVISIBLE TO 1,200 RSF | IST FLOOR SUITE 119 ±1,592 RSF