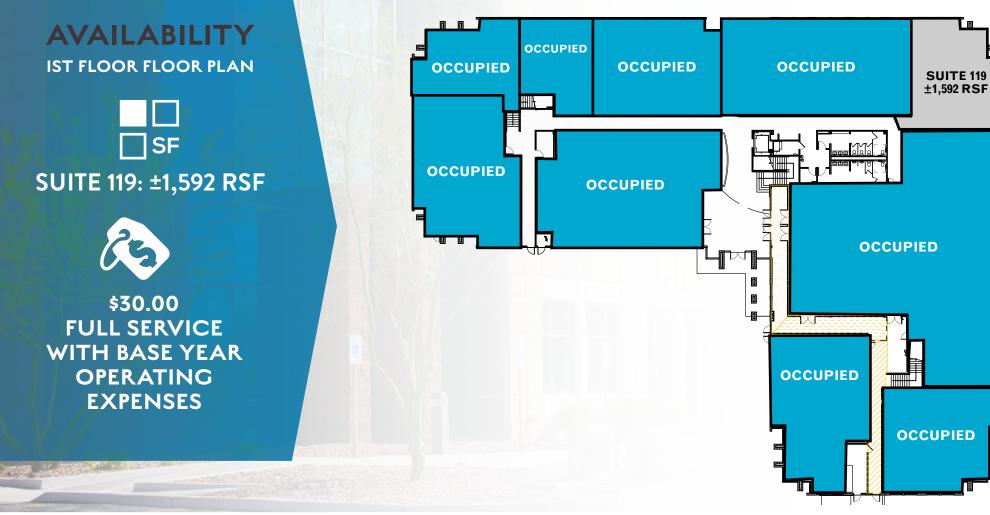

#### PROPERTY DETAILS

\$30.00 FULL SERVICE WITH BASE YEAR OPERATING EXPENSES

2008 YEAR BUILT

4.40:1,000/SF PARKING RATIO

3% ANNUAL INCREASES -

TI'S AVAILABLE

2ND FLOOR ±30,361 RSF DIVISIBLE TO 1,200 RSF | IST FLOOR SUITE 119 ±1,592 RSF