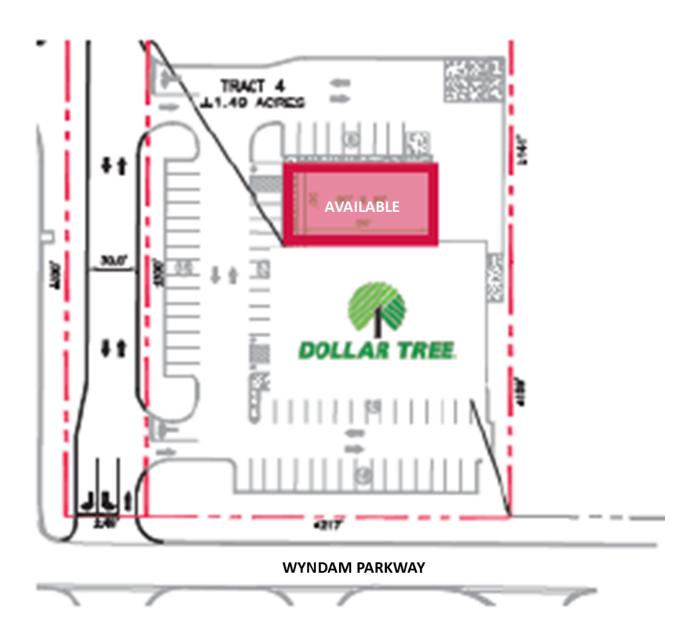

# HELENA MULTI UNIT SPACE AVAILABLE

Helena Road & Highway 17, Helena, AL 35080

SITE PLAN