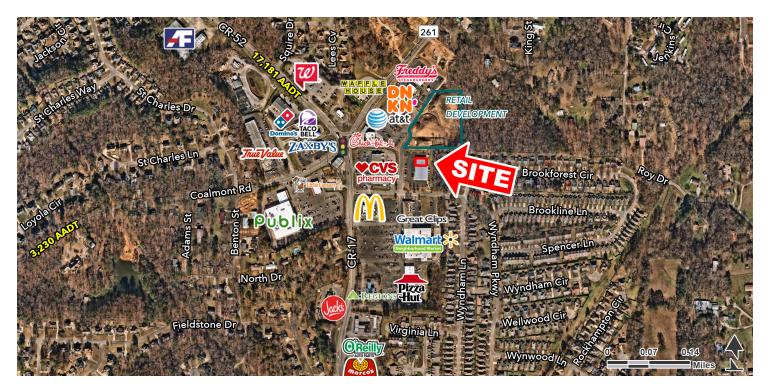

### **LOCATION OVERVIEW**

Located at the signalized intersection of Helena Road and Highway 17

## PROPERTY HIGHLIGHTS

- Available: 4,000 SF, can be divided
- Located in the primary retail corridor for Helena, AL surrounded by a heavy residential population
- Area retailers include: Freddy's Steak Burgers, Dunkin Donuts, Chick-Fil-A, AT&T, and many more
- Call for more information