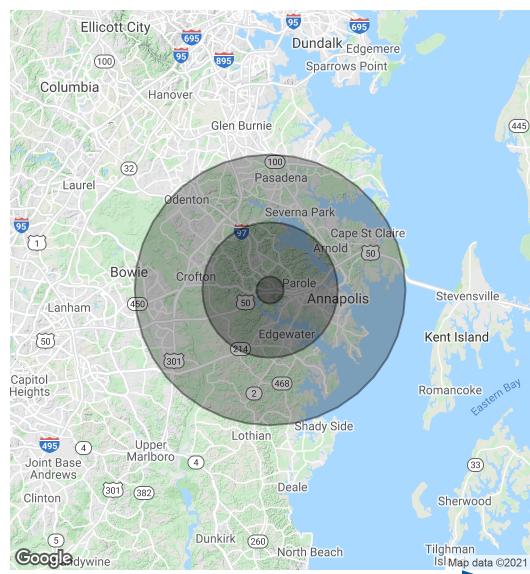

## 97 SOUTH HAVEN RD.

21401, MD Annapolis

| POPULATION                            | 1 MILE            | 5 MILES               | 10 MILES                |
|---------------------------------------|-------------------|-----------------------|-------------------------|
| Total Population                      | 2,006             | 61,253                | 325,432                 |
| Average age                           | 62.8              | 44.7                  | 40.7                    |
| Average age (Male)                    | 60.6              | 42.7                  | 39.5                    |
| Average age (Female)                  | 65.1              | 46.5                  | 42.0                    |
|                                       |                   |                       |                         |
|                                       |                   |                       |                         |
| HOUSEHOLDS & INCOME                   | 1 MILE            | 5 MILES               | 10 MILES                |
| HOUSEHOLDS & INCOME  Total households | <b>1 MILE</b> 963 | <b>5 MILES</b> 25,026 | <b>10 MILES</b> 123,225 |
|                                       |                   |                       |                         |
| Total households                      | 963               | 25,026                | 123,225                 |

<sup>\*</sup> Demographic data derived from 2010 US Census