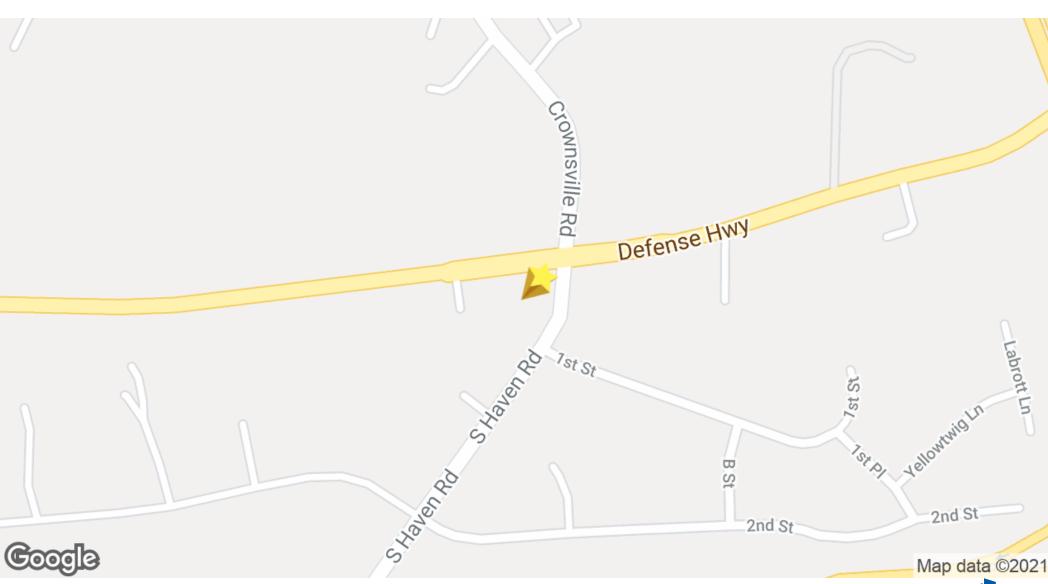

## 97 SOUTH HAVEN RD.

21401, MD Annapolis

**OFFERING SUMMARY** 

PROPERTY OVERVIEW

Available SF: 35.719 SF

C2 Zoned land in on the corner of a busy 4-way intersection.

**PROPERTY HIGHLIGHTS** 

•

## 97 SOUTH HAVEN RD.

21401, MD Annapolis