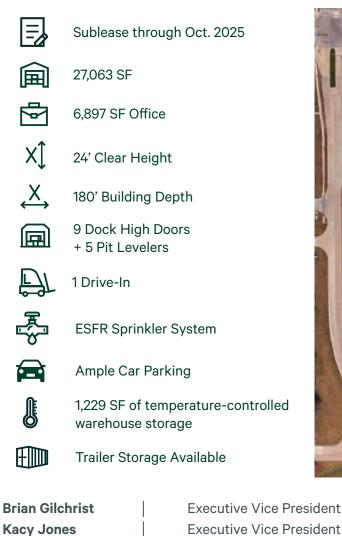

## 27,063 SF

Sublease Available

1200 Mustang Drive Suite 100 DFW Airport, TX 76251

Available through October 2025