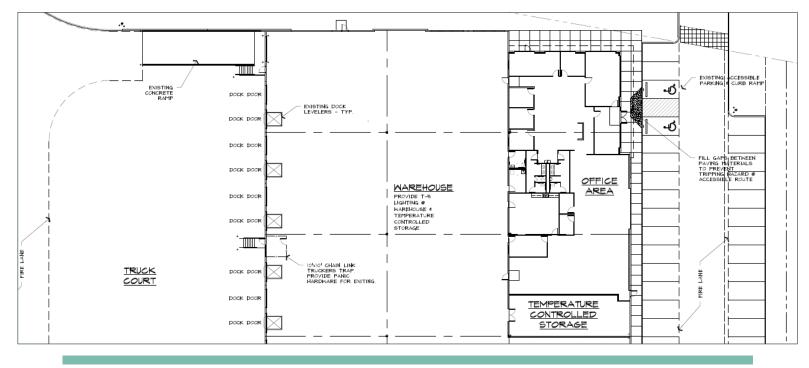

## 27,063 SF

Sublease Available

1200 Mustang Drive Suite 100 DFW Airport, TX 76251

Available through October 2025