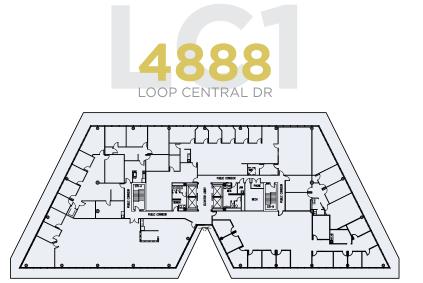

rs a day, 7 days a week



Curated tenant experiences such as monthly newsletter, discount tickets for local events, movies, sports, entertainment



On-site car wash service available



Pre-function area with kitchenette, multiple meeting layouts and technology available



Amenity space for tenants to enjoy with WIFI access, sparkling water dispenser, foosball table and vending options



Free weights, cardio equipment and resistance training with private locker rooms



## CENTRAL

adjective | cen•tral | \ \*sen-tr | \

OF THE GREATEST IMPORTANCE; PRINCIPAL OR ESSENTIAL.



## **CENTRALIZED** CONVENIENCE

## MINUTES

Galleria Area Highland Village Upper Kirby And More









































# MOVE-IN READY SPEC SUITE

WORK SMARTER, NOT HARDER

## TYPICAL FLOORPLATES







# EFFICIENT FLOOR PLATES

WORK SMARTER, NOT HARDER







#### **NEXT LEVEL ADDITIONS**

COMPLETED IN 2020

NEW TENANT LOUNGE

INDOOR AND OUTDOOR GAME SPACE

CONFERENCE CENTER

OUTDOOR LOUNGE SPACE

FITNESS CENTER

DELI AND OUTDOOR DINING SPACE

## STAY IN THE LOOP

CONTACT OUR LEASING TEAM TODAY

**DAVID BAKER** 

P: 713.407.8700

**DOUG LITTLE** 

P: 713.272.1284  **KELLI GAULT** 

P: 713.270.3349 Kelli.Gault@transwestern.