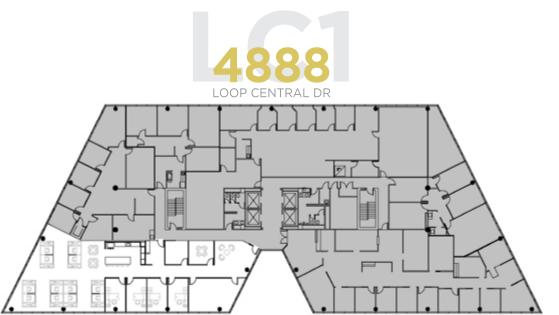

es



Existing above-standard infrastructure in place



On-site security 24 hours a day, 7 days a week



Curated tenant experiences such as monthly newsletter, discount tickets for local events, movies, sports, entertainment



On-site car wash service available



Pre-function area with kitchenette, multiple meeting layouts and technology available



Amenity space for tenants to enjoy with WIFI access, sparkling water dispenser, foosball table and vending options



Free weights, cardio equipment and resistance training with private locker rooms



## CENTRAL

adjective | cen•tral | \ \*sen-tr | \

OF THE GREATEST IMPORTANCE; PRINCIPAL OR ESSENTIAL.



## **CENTRALIZED** CONVENIENCE

## MINUTES

Galleria Area Highland Village Upper Kirby And More









































# MOVE-IN READY SPEC SUITE

WORK SMARTER, NOT HARDER

## TYPICAL FLOORPLATES







# EFFICIENT FLOOR PLATES

WORK SMARTER, NOT HARDER







#### **NEXT LEVEL ADDITIONS**

COMPLETED IN 2020

NEW TENANT LOUNGE

INDOOR AND OUTDOOR GAME SPACE

CONFERENCE CENTER

OUTDOOR LOUNGE SPACE

FITNESS CENTER

DELI AND OUTDOOR DINING SPACE

## STAY IN THE LOOP

CONTACT OUR LEASING TEAM TODAY

**DAVID BAKER** 

P: 713.407.8700

**DOUG LITTLE** 

P: 713.272.1284  **KELLI GAULT** 

P: 713.270.3349 Kelli.Gault@transwestern.