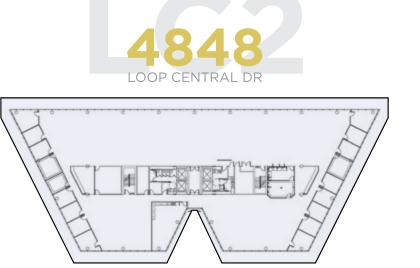

a day, 7 days a week



Curated tenant experiences such as monthly newsletter, discount tickets for local events, movies, sports, entertainment



On-site car wash service available



Pre-function area with kitchenette, multiple meeting layouts and technology available



Amenity space for tenants to enjoy with WIFI access, sparkling water dispenser, foosball table and vending options



Free weights, cardio equipment and resistance training with private locker rooms



## CENTRAL

adjective | cen•tral | \ \*sen-tr | \

OF THE GREATEST IMPORTANCE; PRINCIPAL OR ESSENTIAL.



## **CENTRALIZED** CONVENIENCE

## MINUTES

Galleria Area Highland Village Upper Kirby And More









































# MOVE-IN READY SPEC SUITE

WORK SMARTER, NOT HARDER

## TYPICAL FLOORPLATES







# EFFICIENT FLOOR PLATES

WORK SMARTER, NOT HARDER







#### **NEXT LEVEL ADDITIONS**

COMPLETED IN 2020

NEW TENANT LOUNGE

INDOOR AND OUTDOOR GAME SPACE

CONFERENCE CENTER

OUTDOOR LOUNGE SPACE

FITNESS CENTER

DELI AND OUTDOOR DINING SPACE

## STAY IN THE LOOP

CONTACT OUR LEASING TEAM TODAY

**DAVID BAKER** 

P: 713.407.8700

**DOUG LITTLE** 

P: 713.272.1284  **KELLI GAULT** 

P: 713.270.3349 Kelli.Gault@transwestern.