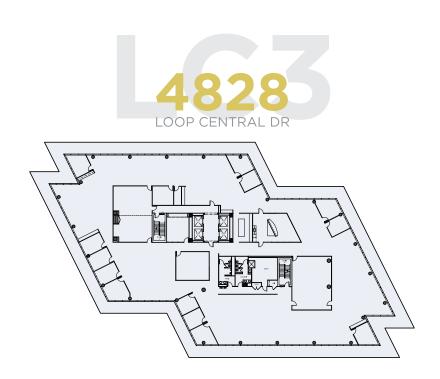

day, 7 days a week



Curated tenant experiences such as monthly newsletter, discount tickets for local events, movies, sports, entertainment



On-site car wash service available



Pre-function area with kitchenette, multiple meeting layouts and technology available



Amenity space for tenants to enjoy with WIFI access, sparkling water dispenser, foosball table and vending options



Free weights, cardio equipment and resistance training with private locker rooms



## CENTRAL

adjective | cen•tral | \ \*sen-tr | \

OF THE GREATEST IMPORTANCE; PRINCIPAL OR ESSENTIAL.



## **CENTRALIZED** CONVENIENCE

## MINUTES

Galleria Area Highland Village Upper Kirby And More









































# MOVE-IN READY SPEC SUITE

WORK SMARTER, NOT HARDER

## TYPICAL FLOORPLATES







# EFFICIENT FLOOR PLATES

WORK SMARTER, NOT HARDER







#### **NEXT LEVEL ADDITIONS**

COMPLETED IN 2020

NEW TENANT LOUNGE

INDOOR AND OUTDOOR GAME SPACE

CONFERENCE CENTER

OUTDOOR LOUNGE SPACE

FITNESS CENTER

DELI AND OUTDOOR DINING SPACE

## STAY IN THE LOOP

CONTACT OUR LEASING TEAM TODAY

**DAVID BAKER** 

P: 713.407.8700

**DOUG LITTLE** 

P: 713.272.1284  **KELLI GAULT** 

P: 713.270.3349 Kelli.Gault@transwestern.