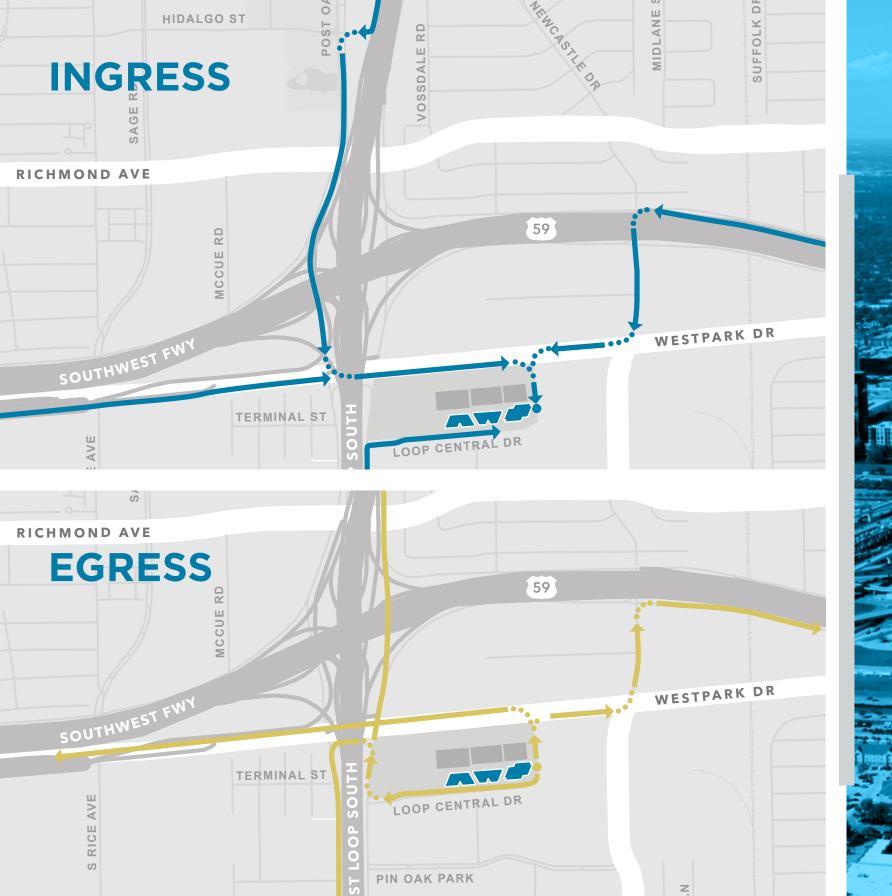

#### EXPERIENCE LOOP CENTRAL

Great access & visibility – conveniently located close to the Galleria, West Loop, Bellaire, and Greenway submarkets

Signage opportunities available

On-site property management/engineering staff

3.5 per 1,000 parking ratio available

Proven efficient floor plates

Existing above-standard infrastructure in place

On-site security 24 hours a day, 7 days a week

Curated tenant experiences such as monthly newsletter, discount tickets for local events, movies, sports, entertainment