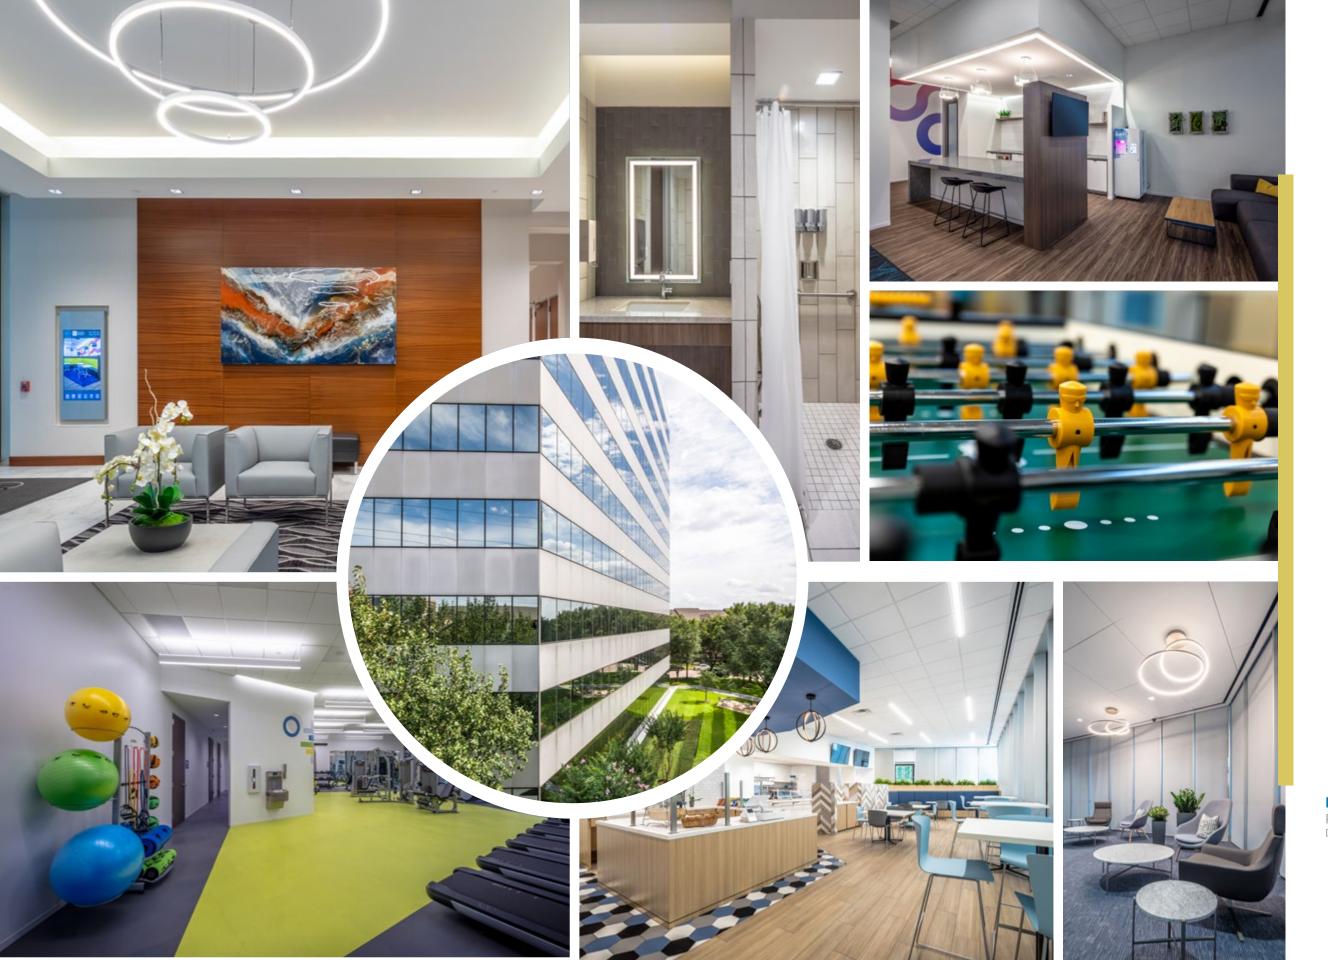

#### **NEXT LEVEL ADDITIONS**

COMPLETED IN 2020

NEW TENANT LOUNGE

INDOOR AND OUTDOOR GAME SPACE

CONFERENCE CENTER

OUTDOOR LOUNGE SPACE

FITNESS CENTER

DELI AND OUTDOOR DINING SPACE

On-site car wash service available

Pre-function area with kitchenette, multiple meeting layouts and technology available

Amenity space for tenants to enjoy with WIFI access, sparkling water dispenser, foosball table and vending options

Free weights, cardio equipment and resistance training with private locker rooms