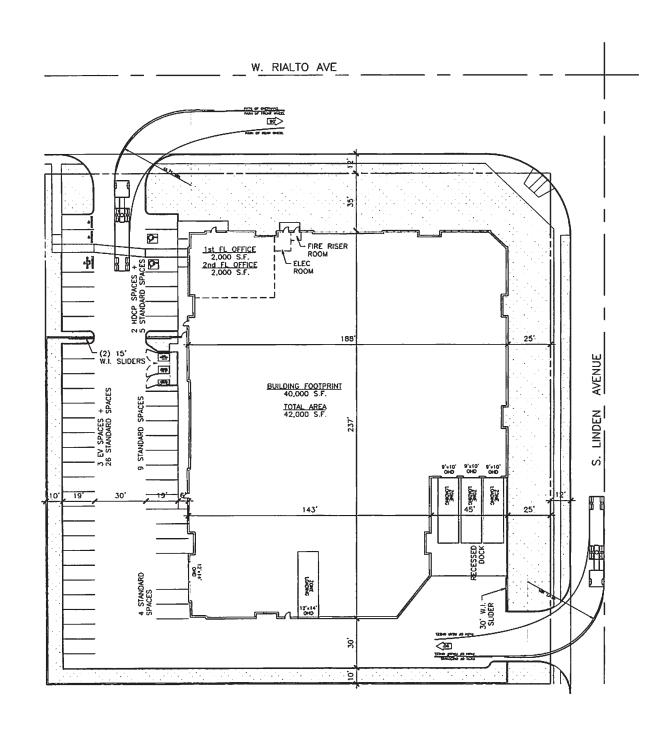

### PROPERTY OVERVIEW

**COMPLETION - 2ND QUARTER 2025** 

| SIZE:          | ±42,000 State of the Art Industrial Building                                     |
|----------------|----------------------------------------------------------------------------------|
| CLEAR HEIGHT:  | 30'                                                                              |
| OFFICE         | ±4,000 SF Two Story Office                                                       |
| LOADING DOORS: | 3 Dock-High Loading Doors (9' X 10')<br>2 Ground-Level Loading Doors (12' X 14') |
| YARD:          | Secured & Fenced with 128' Foot Truck<br>Court                                   |
| POWER:         | 800 Amps, 277/480 Volt 3 Phase                                                   |
| SPRINKLERS:    | ESFR                                                                             |
| SITE:          | ±2.19 Acres Land Area                                                            |
| PARKING:       | 55 Parking Spaces                                                                |
|                |                                                                                  |