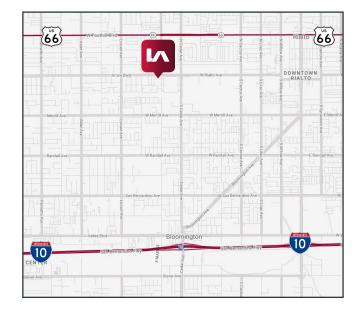

|
| LOADING DOORS: | 3 Dock-High Loading Doors (9' X 10')<br>2 Ground-Level Loading Doors (12' X 14') |
| YARD:          | Secured & Fenced with 128' Foot Truck<br>Court                                   |
| POWER:         | 800 Amps, 277/480 Volt 3 Phase                                                   |
| SPRINKLERS:    | ESFR                                                                             |
| SITE:          | ±2.19 Acres Land Area                                                            |
| PARKING:       | 55 Parking Spaces                                                                |
|                |                                                                                  |

M-2 City Of Rialto Zoning

## **LOCATION MAP**

SIMILAR BUILDING



### JOHN MULROONEY

**ZONING:** 

LOCATION:

jmulrooney@lee-assoc.com D 909.373.2928 DRE # 00839176 All information furnished regarding property for sale, rental or financing is from sources deemed reliable, but no warranty or representation is made to the accuracy thereof and same is submitted to errors, omissions, change of price, rental or other conditions prior to sale, lease or financing or withdrawal without notice. No liability of any kind is to be imposed on the broker herein.



Close Proximity to I-10 & CA-60 Freeways

# For Sale

± 42,000 SF INDUSTRIAL BUILDING 1537 W RIALTO AVE, RIALTO, CA 92335



### JOHN MULROONEY

jmulrooney@lee-assoc.com D 909.373.2928 DRE # 00839176 All information furnished regarding property for sale, rental or financing is from sources deemed reliabl