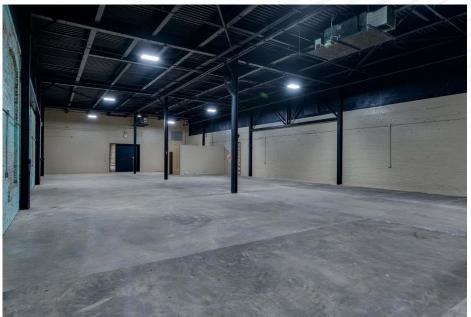

## **INTERIOR PHOTOS**

Available units range in size from approximately 6,887 SF to 57,427 SF

Lease rates range from \$4.95 PSF to \$6.95 PSF (NNN)

All available units provide new LED lighting

Located in Jacksonville MSA and near Raleigh MSA