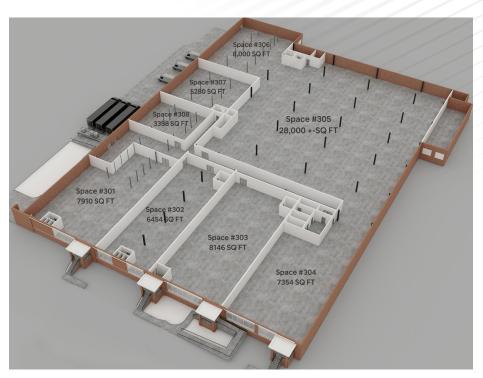

### **AVAILABLE SPACES**

| LEASE INFORMATION |                             |
|-------------------|-----------------------------|
| Lease Rate        | \$4.95 - \$6.95 SF/yr (NNN) |
| Lease Type        | NNN                         |
| Total Space       | 8,469 - 57,427 SF           |
| Lease Term        | Negotiable                  |

| Suites        | Tenant    | Size      | Description               |  |
|---------------|-----------|-----------|---------------------------|--|
| Space 301     | Available | 8,469 SF  | 14' ceiling height        |  |
| Suite 302     | -         | 6,887 SF  | 19'10" ceiling height     |  |
| Suite 303     | Available | 8,786 SF  | 13'11" ceiling height     |  |
| Suite 304     | Available | 8,843 SF  | 10' ceiling height        |  |
| Suite 305-308 | Available | 57,427 SF | 12' to 19' ceiling height |  |