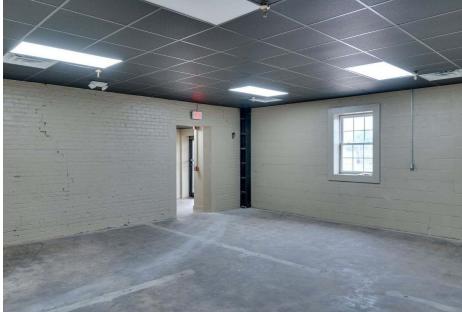

6,887 - 57,427 SF Suites    |  |  |
| 28.87 Acres                 |  |  |
| Mı                          |  |  |
|                             |  |  |

The location is ideally situated within the Fayetteville MSA market, offering a thriving business environment. The property benefits from its proximity to Fayetteville (208,778 Population) and Raleigh (469,124 Population). The location provides convenient access to major highways, air, rail, and sea transportation within the greater region.



Available units range in size from approximately 6,887 SF to 57,427 SF



Lease rates range from \$4.95 PSF to \$6.95 PSF (NNN)



All available units provide new LED lighting



Located in Jacksonville MSA and near Raleigh MSA



## **AERIAL**





## **AERIALS**









## **INTERIOR PHOTOS**









## FOR LEASE

### **AVAILABLE SPACES**

| LEASE INFORMATION |                             |
|-------------------|-----------------------------|
| Lease Rate        | \$4.95 - \$6.95 SF/yr (NNN) |
| Lease Type        | NNN                         |
| Total Space       | 8,469 - 57,427 SF           |
| Lease Term        | Negotiable                  |

| Suites        | Tenant    | Size      | Description               |  |
|---------------|-----------|-----------|---------------------------|--|
| Space 301     | Available | 8,469 SF  | 14' ceiling height        |  |
| Suite 302     | -         | 6,887 SF  | 19'10" ceiling height     |  |
| Suite 303     | Available | 8,786 SF  | 13'11" ceiling height     |  |
| Suite 304     | Available | 8,843 SF  | 10' ceiling height        |  |
| Sui