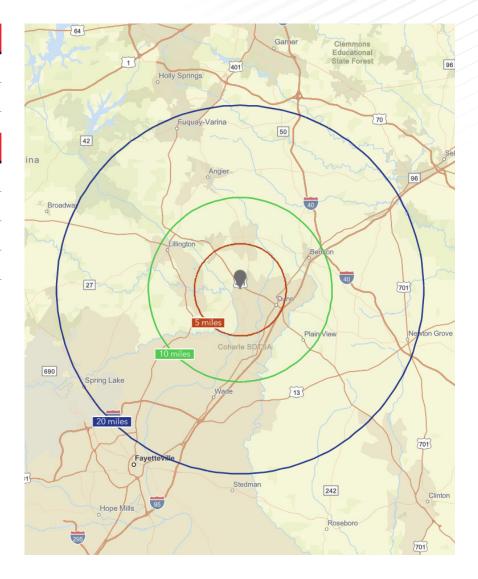

| Population       | 5 Miles | 10 Miles | 20 Miles |
|------------------|---------|----------|----------|
| Total Population | 20,701  | 60,710   | 319,510  |
| Median Age       | 21,512  | 63,933   | 335,722  |

| 5 Miles   | 10 Miles                  | 20 Miles                                     |
|-----------|---------------------------|----------------------------------------------|
| 8,605     | 23,577                    | 120,828                                      |
| 2.37      | 2.45                      | 2.61                                         |
| \$73,149  | \$79,226                  | \$98,850                                     |
| \$278,275 | \$281,116                 | \$348,679                                    |
|           | 8,605<br>2.37<br>\$73,149 | 8,605 23,577   2.37 2.45   \$73,149 \$79,226 |

Demographics data derived from ESRI (2024)