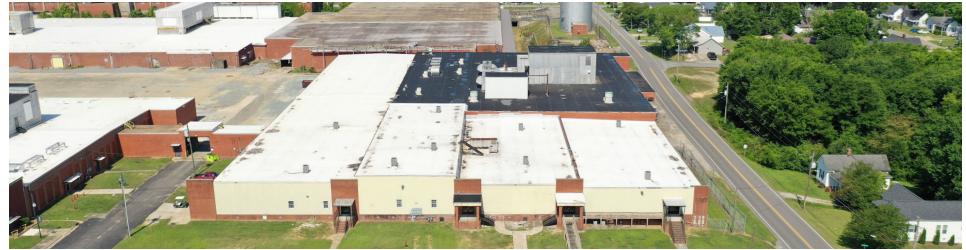

|
|-------------------|-----------------------------|
| Lease Rate        | \$4.95 - \$6.95 SF/yr (NNN) |
| Lease Type        | NNN                         |
| Total Space       | 8,469 - 57,427 SF           |
| Lease Term        | Negotiable                  |

| Suites        | Tenant    | Size      | Description               |  |
|---------------|-----------|-----------|---------------------------|--|
| Space 301     | Available | 8,469 SF  | 14' ceiling height        |  |
| Suite 302     | -         | 6,887 SF  | 19'10" ceiling height     |  |
| Suite 303     | Available | 8,786 SF  | 13'11" ceiling height     |  |
| Suite 304     | Available | 8,843 SF  | 10' ceiling height        |  |
| Suite 305-308 | Available | 57,427 SF | 12' to 19' ceiling height |  |











| Population       | 5 Miles | 10 Miles | 20 Miles |
|------------------|---------|----------|----------|
| Total Population | 20,701  | 60,710   | 319,510  |
| Median Age       | 21,512  | 63,933   | 335,722  |

| 5 Miles   | 10 Miles                  | 20 Miles                                     |
|-----------|---------------------------|----------------------------------------------|
| 8,605     | 23,577                    | 120,828                                      |
| 2.37      | 2.45                      | 2.61                                         |
| \$73,149  | \$79,226                  | \$98,850                                     |
| \$278,275 | \$281,116                 | \$348,679                                    |
|           | 8,605<br>2.37<br>\$73,149 | 8,6