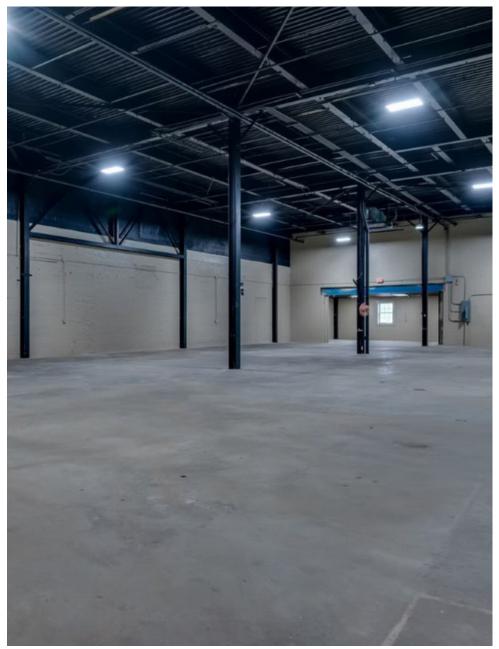

## **INTERIOR PHOTOS**

Available units range in size from approximately 6,887 SF to 57,427 SF

Lease rates range from \$4.95 PSF to \$6.95 PSF (NNN)

All available units provide new LED lighting

Located in Jacksonville MSA and near Raleigh MSA