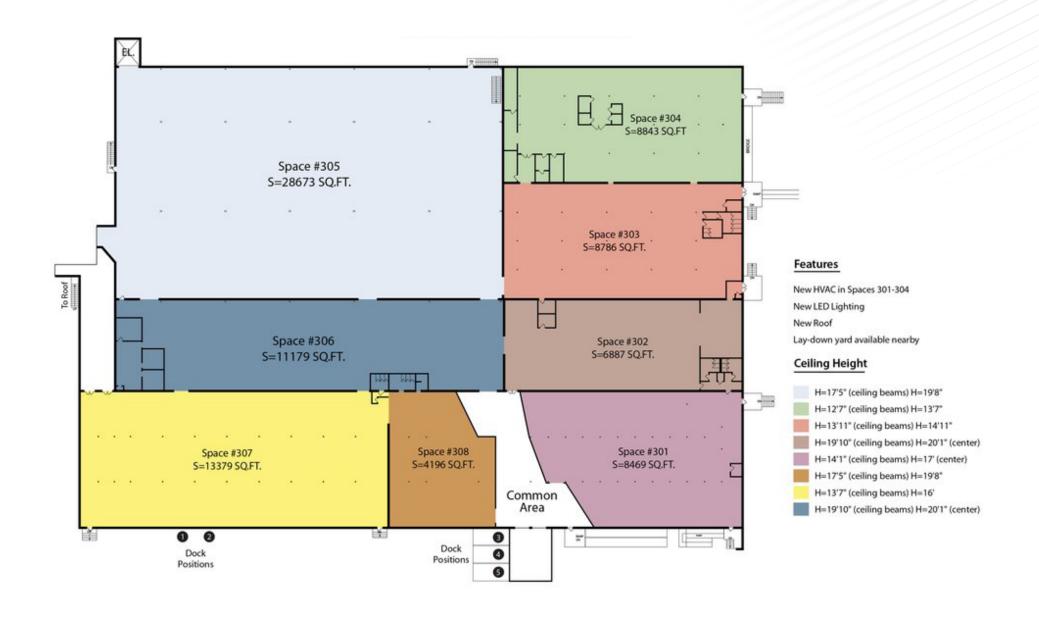

### **AVAILABLE SPACES**

| LEASE INFORMATION |                             |
|-------------------|-----------------------------|
| Lease Rate        | \$4.95 - \$6.95 SF/yr (NNN) |
| Lease Type        | NNN                         |
| Total Space       | 8,469 - 57,427 SF           |
| Lease Term        | Negotiable                  |

| Suites        | Tenant    | Size      | Description               |  |
|---------------|-----------|-----------|---------------------------|--|
| Space 301     | Available | 8,469 SF  | 14' ceiling height        |  |
| Suite 302     | -         | 6,887 SF  | 19'10" ceiling height     |  |
| Suite 303     | Available | 8,786 SF  | 13'11" ceiling height     |  |
| Suite 304     | Available | 8,843 SF  | 10' ceiling height        |  |
| Suite 305-308 | Available | 57,427 SF | 12' to 19' ceiling height |  |