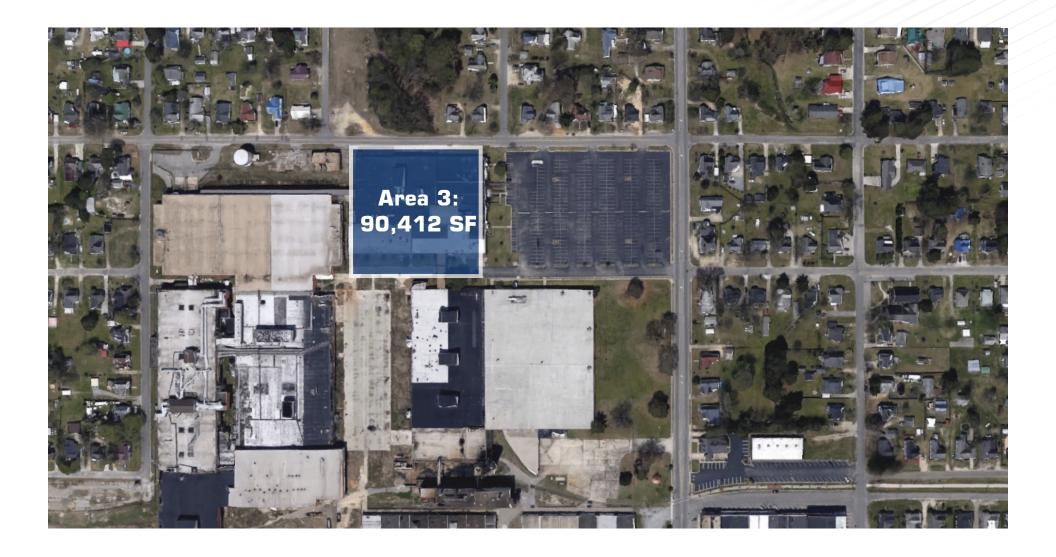

**LEASE INFORMATION** 

| \$4.95 - \$6.95 SF/yr (NNN) |  |  |
|-----------------------------|--|--|
| 90,413 SF                   |  |  |
| 6,887 - 57,427 SF Suites    |  |  |
| 28.87 Acres                 |  |  |
| Mı                          |  |  |
|                             |  |  |

Available units range in size from approximately 6,887 SF to 57,427 SF

Lease rates range from \$4.95 PSF to \$6.95 PSF (NNN)

All available units provide new LED lighting

Located in Jacksonville MSA and near Raleigh MSA

### **AVAILABLE SPACES**

| LEASE INFORMATION |                             |
|-------------------|-----------------------------|
| Lease Rate        | \$4.95 - \$6.95 SF/yr (NNN) |
| Lease Type        | NNN                         |
| Total Space       | 8,469 - 57,427 SF           |
| Lease Term        | Negotiable                  |