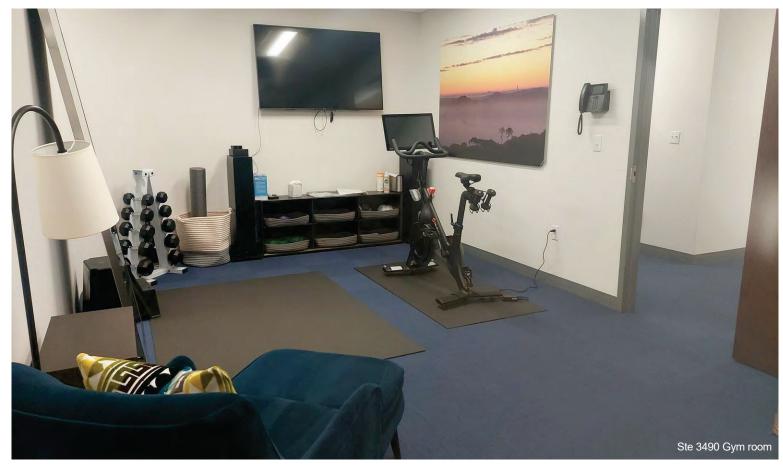

Suite 3490 is a great opportunity for premium executive office space, ideal for a wide variety of professional businesses, featuring elegant professional workspace design and functionality, with many high-end custom finishes and millwork designed by prominent North Shore architects. An expansive window line and floor-to-ceiling interior glass office walls offer ample natural light. All 8 offices, including 4 corner offices and boardroom face outside for beautiful year-round seasonal views of the Shoe Pond. There are two kitchens, and two private bathrooms including a shower. There is also a second entry to a large room with flexible uses, such as a gym or relaxation room. Lessee-Subsidized and Lease extension available with Owner, 3 Months' rent abatement.

Suite 3490 with 3 Months' rent abatement is a great opportunity for premium executive office space, ideal for a wide variety of professional businesses, featuring elegant professional workspace design and functionality, with many high-end custom finishes and millwork designed by prominent North Shore architects. An expansive window line and floor-to-ceiling interior glass office walls offer ample natural light. All 8 offices, including 4 corner offices and boardroom face outside for beautiful year-round seasonal views of the Shoe Pond. There are two kitchens, and two private bathrooms including a shower. There is also a second entry to a large room with flexible uses, such as a gym or relaxation room.