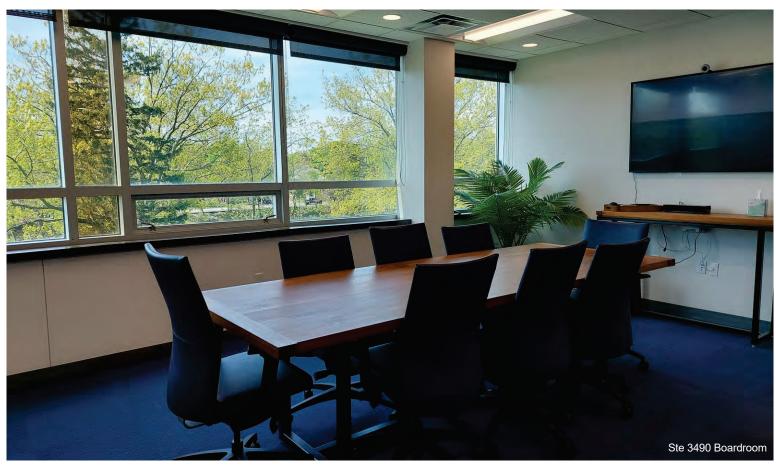

Suite 3490 is a great opportunity for premium executive office space, ideal for a wide variety of professional businesses, featuring elegant professional workspace design and functionality, with many high-end custom finishes and millwork designed by prominent North Shore architects. An expansive window line and floor-to-ceiling interior glass office walls offer ample natural light. All 8 offices, including 4 corner offices and boardroom face outside for beautiful year-round seasonal views of the Shoe Pond. There are two kitchens, and two private bathrooms including a shower. There is also a second entry to a large room with flexible uses, such as a gym or relaxation room. Lessee-Subsidized and Lease extension available with Owner, 3 Months' rent abatement.

Suite 3490 with 3 Months' rent abatement is a great opportunity for premium executive office space, ideal for a wide variety of professional businesses, featuring elegant professional workspace design and functionality, with many high-end custom finishes and millwork designed by prominent North Shore architects. An expansive window line and floor-to-ceiling interior glass office walls offer ample natural light. All 8 offices, including 4 corner offices and boardroom face outside for beautiful year-round seasonal views of the Shoe Pond. There are two kitchens, and two private bathrooms including a shower. There is also a second entry to a large room with flexible uses, such as a gym or relaxation room.