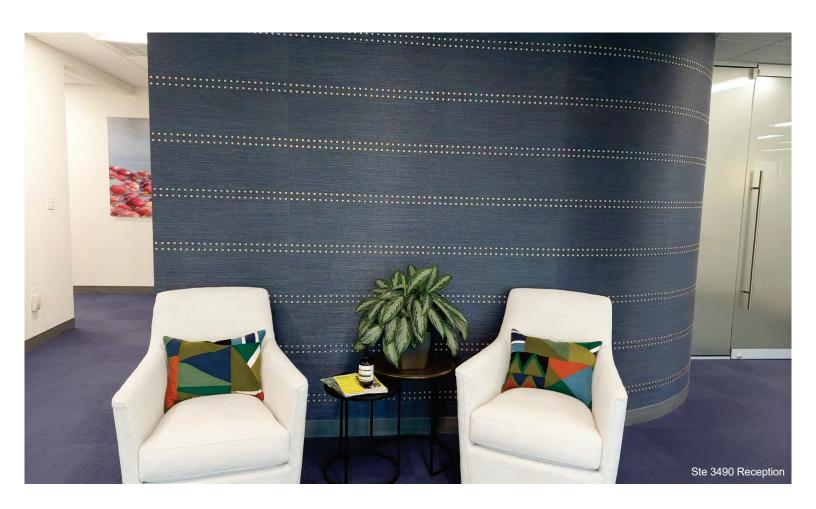

Suite 3490 is a great opportunity for premium executive office space, ideal for a wide variety of professional businesses, featuring elegant professional workspace design and functionality, with many high-end custom finishes and millwork designed by prominent North Shore architects. An expansive window line and floor-to-ceiling interior glass office walls offer ample natural light. All 8 offices, including 4 corner offices and boardroom face outside for beautiful year-round seasonal views of the Shoe Pond. There are two kitchens, and two private bathrooms including a shower. There is also a second entry to a large room with flexible uses, such as a gym or relaxation room. Lessee-Subsidized and Lease extension available with Owner, 3 Months' rent abatement.

Suite 3490 with 3 Months' rent abatement is a great opportunity for premium executive office space, ideal for a wide variety of professional businesses, featuring elegant professional workspace design and functionality, with many high-end custom finishes and millwork designed by prominent North Shore architects. An expansive window line and floor-to-ceiling interior glass office walls offer ample natural light. All 8 offices, including 4 corner offices and boardroom face outside for beautiful year-round seasonal views of the Shoe Pond. There are two kitchens, and two private bathrooms including a shower. There is also a second entry to a large room with flexible uses, such as a gym or relaxation room.