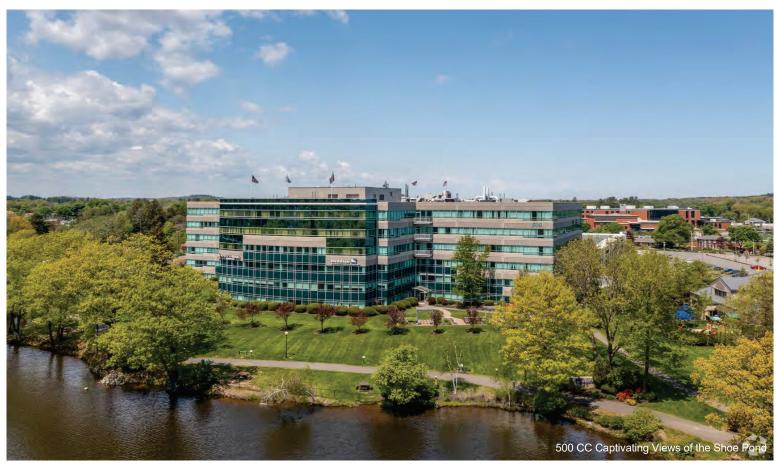

# Ste 3490 Office Sublease

\$19.50 /SF/YR

Premier suite available for Sublease in this Class A building renowned as the "Crown Jewel of the Cummings Center campus" with uninterrupted water views and ample on-site and nearby amenities. Suite 3490 is a great opportunity for premium executive office space, ideal for a wide variety of professional businesses, featuring elegant professional workspace design and functionality, with many high-end custom finishes and millwork designed by prominent North Shore architects.

Suite 3490 is a great opportunity for premium executive office space, ideal for a wide variety of professional businesses, featuring elegant professional workspace design and functionality, with many high-end custom finishes and millwork designed by prominent North Shore architects. An expansive window line and floor-to-ceiling interior glass office walls offer ample natural light. All 8 offices, including 4 corner offices and boardroom face outside for beautiful year-round seasonal views of the Shoe Pond. There are two kitchens, and two private bathrooms including a shower. There is also a second entry to a large room with flexible uses, such as a gym or relaxation room. Lessee-Subsidized and Lease extension available with Owner, 3 Months' rent abatement.

Suite 3490 with 3 Months' rent abatement is a great opportunity for premium executive office space, ideal for a wide variety of professional businesses, featuring elegant professional workspace design and functionality, with many high-end custom finishes and millwork designed by prominent North Shore architects. An expansive window line and floor-to-ceiling interior glass office walls offer ample natural light. All 8 offices, including 4 corner offices and boardroom face outside for beautiful year-round seasonal views of the Shoe Pond. There are two kitchens, and two private bathrooms including a shower. There is also a second entry to a large room with flexible uses, such as a gym or relaxation room.