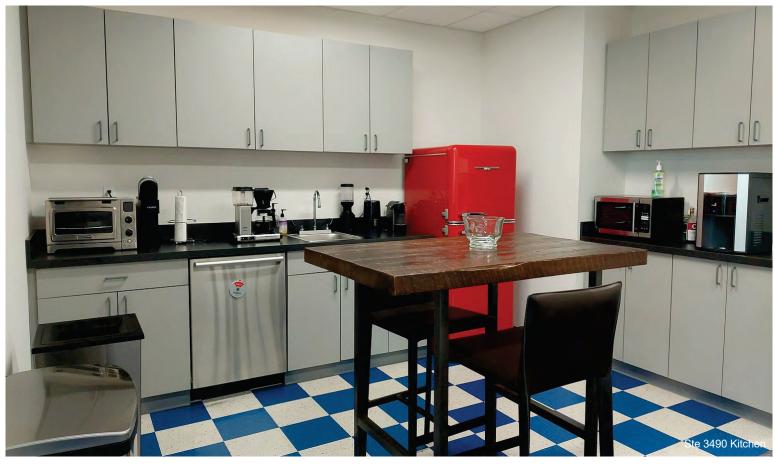

Suite 3490 is a great opportunity for premium executive office space, ideal for a wide variety of professional businesses, featuring elegant professional workspace design and functionality, with many high-end custom finishes and millwork designed by prominent North Shore architects. An expansive window line and floor-to-ceiling interior glass office walls offer ample natural light. All 8 offices, including 4 corner offices and boardroom face outside for beautiful year-round seasonal views of the Shoe Pond. There are two kitchens, and two private bathrooms including a shower. There is also a second entry to a large room with flexible uses, such as a gym or relaxation room. Lessee-Subsidized and Lease extension available with Owner, 3 Months' rent abatement.

Suite 3490 with 3 Months' rent abatement is a great opportunity for premium executive office space, ideal for a wide variety of professional businesses, featuring elegant professional workspace design and functionality, with many high-end custom finishes and millwork designed by prominent North Shore architects. An expansive window line and floor-to-ceiling interior glass office walls offer ample natural light. All 8 offices, including 4 corner offices and boardroom face outside for beautiful year-round seasonal views of the Shoe Pond. There are two kitchens, and two private bathrooms including a shower. There is also a second entry to a large room with flexible uses, such as a gym or relaxation room.