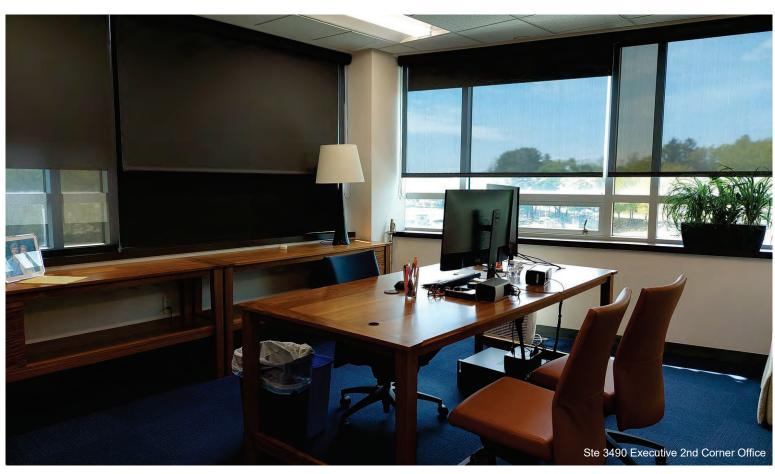

Suite 3490 is a great opportunity for premium executive office space, ideal for a wide variety of professional businesses, featuring elegant professional workspace design and functionality, with many high-end custom finishes and millwork designed by prominent North Shore architects. An expansive window line and floor-to-ceiling interior glass office walls offer ample natural light. All 8 offices, including 4 corner offices and boardroom face outside for beautiful year-round seasonal views of the Shoe Pond. There are two kitchens, and two private bathrooms including a shower. There is also a second entry to a large room with flexible uses, such as a gym or relaxation room. Lessee-Subsidized and Lease extension available with Owner, 3 Months' rent abatement.

Suite 3490 with 3 Months' rent abatement is a great opportunity for premium executive office space, ideal for a wide variety of professional businesses, featuring elegant professional workspace design and functionality, with many high-end custom finishes and millwork designed by prominent North Shore architects. An expansive window line and floor-to-ceiling interior glass office walls offer ample natural light. All 8 offices, including 4 corner offices and boardroom face outside for beautiful year-round seasonal views of the Shoe Pond. There are two kitchens, and two private bathrooms including a shower. There is also a second entry to a large room with flexible uses, such as a gym or relaxation room.