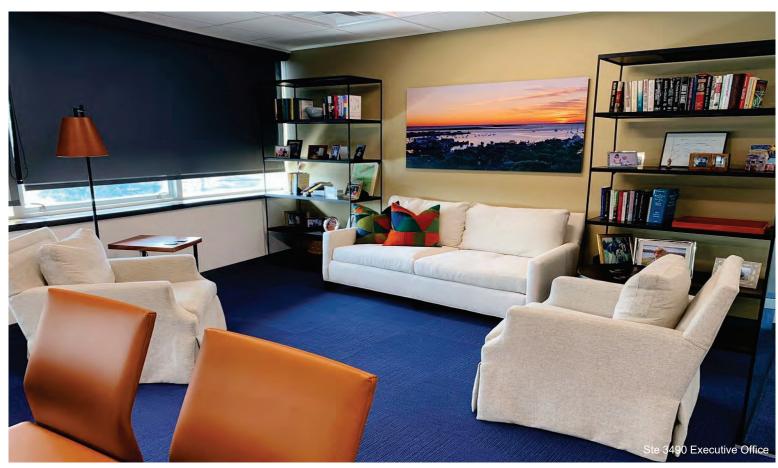

Suite 3490 is a great opportunity for premium executive office space, ideal for a wide variety of professional businesses, featuring elegant professional workspace design and functionality, with many high-end custom finishes and millwork designed by prominent North Shore architects. An expansive window line and floor-to-ceiling interior glass office walls offer ample natural light. All 8 offices, including 4 corner offices and boardroom face outside for beautiful year-round seasonal views of the Shoe Pond. There are two kitchens, and two private bathrooms including a shower. There is also a second entry to a large room with flexible uses, such as a gym or relaxation room. Lessee-Subsidized and Lease extension available with Owner, 3 Months' rent abatement.

Suite 3490 with 3 Months' rent abatement is a great opportunity for premium executive office space, ideal for a wide variety of professional businesses, featuring elegant professional workspace design and functionality, with many high-end custom finishes and millwork designed by prominent North Shore architects. An expansive window line and floor-to-ceiling interior glass office walls offer ample natural light. All 8 offices, including 4 corner offices and boardroom face outside for beautiful year-round seasonal views of the Shoe Pond. There are two kitchens, and two private bathrooms including a shower. There is also a second entry to a large room with flexible uses, such as a gym or relaxation room.