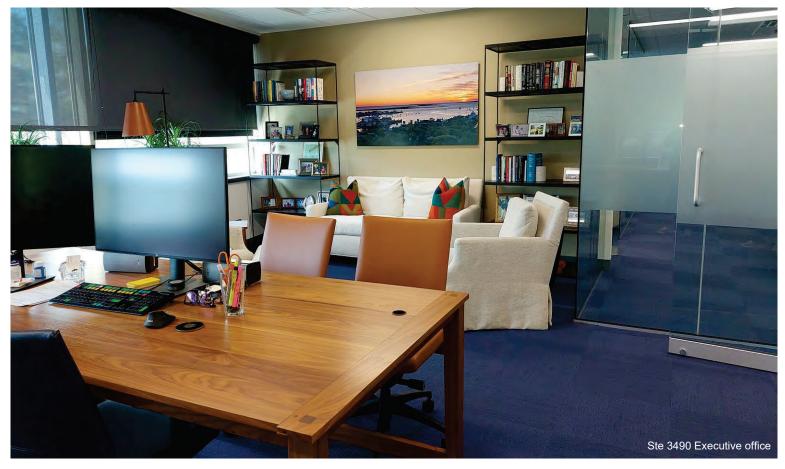

Suite 3490 is a great opportunity for premium executive office space, ideal for a wide variety of professional businesses, featuring elegant professional workspace design and functionality, with many high-end custom finishes and millwork designed by prominent North Shore architects. An expansive window line and floor-to-ceiling interior glass office walls offer ample natural light. All 8 offices, including 4 corner offices and boardroom face outside for beautiful year-round seasonal views of the Shoe Pond. There are two kitchens, and two private bathrooms including a shower. There is also a second entry to a large room with flexible uses, such as a gym or relaxation room. Lessee-Subsidized and Lease extension available with Owner, 3 Months' rent abatement.

Suite 3490 with 3 Months' rent abatement is a great opportunity for premium executive office space, ideal for a wide variety of professional businesses, featuring elegant professional workspace design and functionality, with many high-end custom finishes and millwork designed by prominent North Shore architects. An expansive window line and floor-to-ceiling interior glass office walls offer ample natural light. All 8 offices, including 4 corner offices and boardroom face outside for beautiful year-round seasonal views of the Shoe Pond. There are two kitchens, and two private bathrooms including a shower. There is also a second entry to a large room with flexible uses, such as a gym or relaxation room.