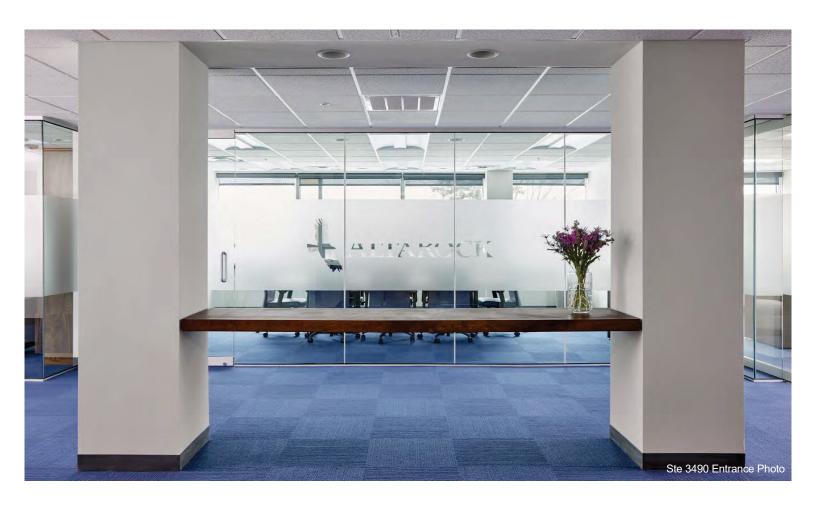

Suite 3490 is a great opportunity for premium executive office space, ideal for a wide variety of professional businesses, featuring elegant professional workspace design and functionality, with many high-end custom finishes and millwork designed by prominent North Shore architects. An expansive window line and floor-to-ceiling interior glass office walls offer ample natural light. All 8 offices, including 4 corner offices and boardroom face outside for beautiful year-round seasonal views of the Shoe Pond. There are two kitchens, and two private bathrooms including a shower. There is also a second entry to a large room with flexible uses, such as a gym or relaxation room. Lessee-Subsidized and Lease extension available with Owner, 3 Months' rent abatement.

Suite 3490 with 3 Months' rent abatement is a great opportunity for premium executive office space, ideal for a wide variety of professional businesses, featuring elegant professional workspace design and functionality, with many high-end custom finishes and millwork designed by prominent North Shore architects. An expansive window line and floor-to-ceiling interior glass office walls offer ample natural light. All 8 offices, including 4 corner offices and boardroom face outside for beautiful year-round seasonal views of the Shoe Pond. There are two kitchens, and two private bathrooms including a shower. There is also a second entry to a large room with flexible uses, such as a gym or relaxation room.