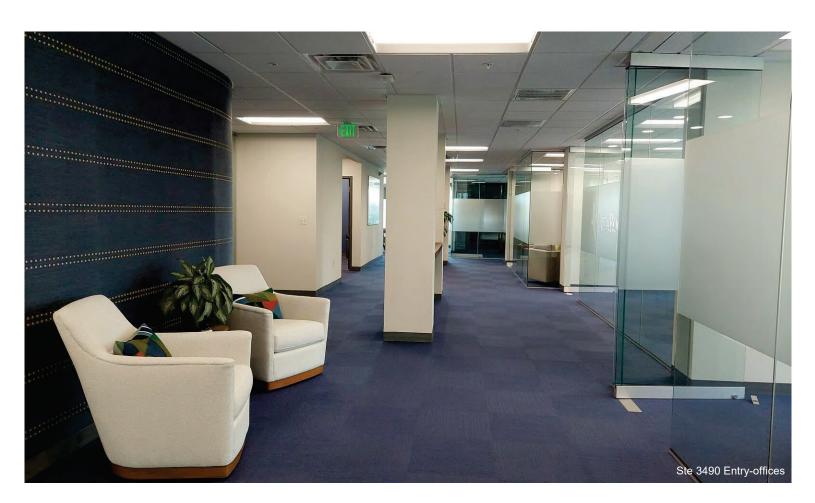

Suite 3490 is a great opportunity for premium executive office space, ideal for a wide variety of professional businesses, featuring elegant professional workspace design and functionality, with many high-end custom finishes and millwork designed by prominent North Shore architects. An expansive window line and floor-to-ceiling interior glass office walls offer ample natural light. All 8 offices, including 4 corner offices and boardroom face outside for beautiful year-round seasonal views of the Shoe Pond. There are two kitchens, and two private bathrooms including a shower. There is also a second entry to a large room with flexible uses, such as a gym or relaxation room. Lessee-Subsidized and Lease extension available with Owner, 3 Months' rent abatement.

Suite 3490 with 3 Months' rent abatement is a great opportunity for premium executive office space, ideal for a wide variety of professional businesses, featuring elegant professional workspace design and functionality, with many high-end custom finishes and millwork designed by prominent North Shore architects. An expansive window line and floor-to-ceiling interior glass office walls offer ample natural light. All 8 offices, including 4 corner offices and boardroom face outside for beautiful year-round seasonal views of the Shoe Pond. There are two kitchens, and two private bathrooms including a shower. There is also a second entry to a large room with flexible uses, such as a gym or relaxation room.