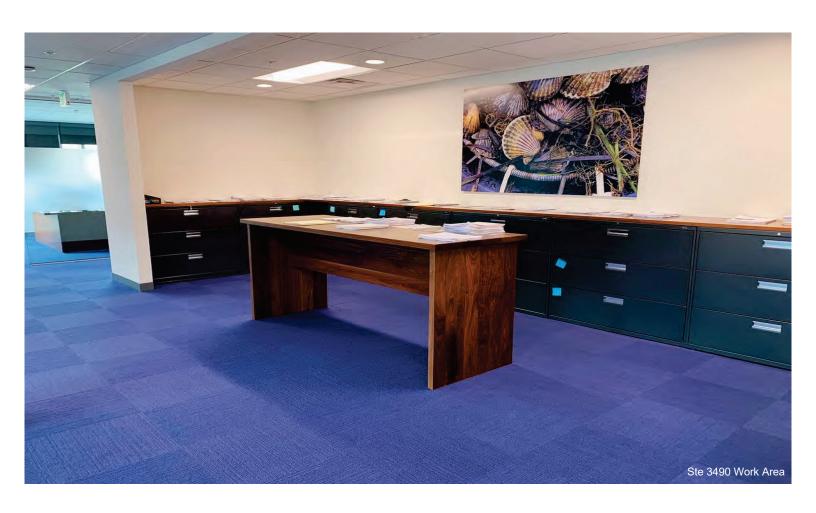

Suite 3490 is a great opportunity for premium executive office space, ideal for a wide variety of professional businesses, featuring elegant professional workspace design and functionality, with many high-end custom finishes and millwork designed by prominent North Shore architects. An expansive window line and floor-to-ceiling interior glass office walls offer ample natural light. All 8 offices, including 4 corner offices and boardroom face outside for beautiful year-round seasonal views of the Shoe Pond. There are two kitchens, and two private bathrooms including a shower. There is also a second entry to a large room with flexible uses, such as a gym or relaxation room. Lessee-Subsidized and Lease extension available with Owner, 3 Months' rent abatement.

Suite 3490 with 3 Months' rent abatement is a great opportunity for premium executive office space, ideal for a wide variety of professional businesses, featuring elegant professional workspace design and functionality, with many high-end custom finishes and millwork designed by prominent North Shore architects. An expansive window line and floor-to-ceiling interior glass office walls offer ample natural light. All 8 offices, including 4 corner offices and boardroom face outside for beautiful year-round seasonal views of the Shoe Pond. There are two kitchens, and two private bathrooms including a shower. There is also a second entry to a large room with flexible uses, such as a gym or relaxation room.