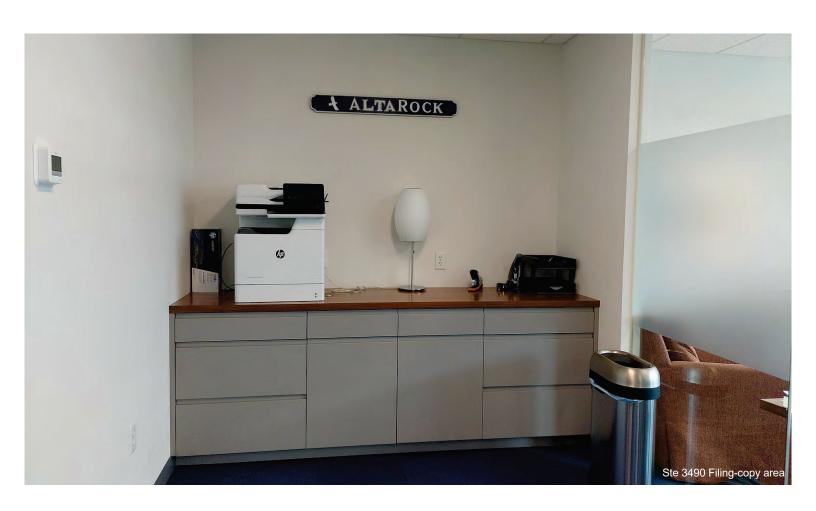

Suite 3490 is a great opportunity for premium executive office space, ideal for a wide variety of professional businesses, featuring elegant professional workspace design and functionality, with many high-end custom finishes and millwork designed by prominent North Shore architects. An expansive window line and floor-to-ceiling interior glass office walls offer ample natural light. All 8 offices, including 4 corner offices and boardroom face outside for beautiful year-round seasonal views of the Shoe Pond. There are two kitchens, and two private bathrooms including a shower. There is also a second entry to a large room with flexible uses, such as a gym or relaxation room. Lessee-Subsidized and Lease extension available with Owner, 3 Months' rent abatement.

Suite 3490 with 3 Months' rent abatement is a great opportunity for premium executive office space, ideal for a wide variety of professional businesses, featuring elegant professional workspace design and functionality, with many high-end custom finishes and millwork designed by prominent North Shore architects. An expansive window line and floor-to-ceiling interior glass office walls offer ample natural light. All 8 offices, including 4 corner offices and boardroom face outside for beautiful year-round seasonal views of the Shoe Pond. There are two kitchens, and two private bathrooms including a shower. There is also a second entry to a large room with flexible uses, such as a gym or relaxation room.