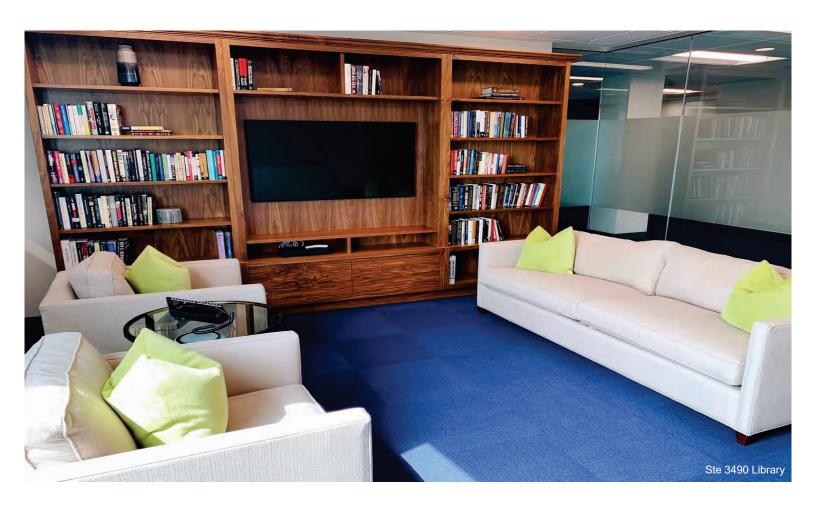

Suite 3490 is a great opportunity for premium executive office space, ideal for a wide variety of professional businesses, featuring elegant professional workspace design and functionality, with many high-end custom finishes and millwork designed by prominent North Shore architects. An expansive window line and floor-to-ceiling interior glass office walls offer ample natural light. All 8 offices, including 4 corner offices and boardroom face outside for beautiful year-round seasonal views of the Shoe Pond. There are two kitchens, and two private bathrooms including a shower. There is also a second entry to a large room with flexible uses, such as a gym or relaxation room. Lessee-Subsidized and Lease extension available with Owner, 3 Months' rent abatement.

Suite 3490 with 3 Months' rent abatement is a great opportunity for premium executive office space, ideal for a wide variety of professional businesses, featuring elegant professional workspace design and functionality, with many high-end custom finishes and millwork designed by prominent North Shore architects. An expansive window line and floor-to-ceiling interior glass office walls offer ample natural light. All 8 offices, including 4 corner offices and boardroom face outside for beautiful year-round seasonal views of the Shoe Pond. There are two kitchens, and two private bathrooms including a shower. There is also a second entry to a large room with flexible uses, such as a gym or relaxation room.