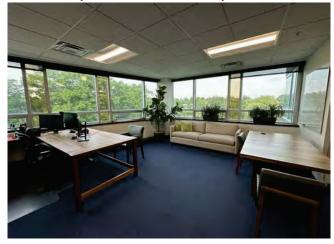

Suite 3490 is a great opportunity for premium executive office space, ideal for a wide variety of professional businesses, featuring elegant professional workspace design and functionality, with many high-end custom finishes and millwork designed by prominent North Shore architects. An expansive window line and floor-to-ceiling interior glass office walls offer ample natural light. All 8 offices, including 4 corner offices and boardroom face outside for beautiful year-round seasonal views of the Shoe Pond. There are two kitchens, and two private bathrooms including a shower. There is also a second entry to a large room with flexible uses, such as a gym or relaxation room. Lessee-Subsidized and Lease extension available with Owner, 3 Months' rent abatement.

Suite 3490 with 3 Months' rent abatement is a great opportunity for premium executive office space, ideal for a wide variety of professional businesses, featuring elegant professional workspace design and functionality, with many high-end custom finishes and millwork designed by prominent North Shore architects. An expansive window line and floor-to-ceiling interior glass office walls offer ample natural light. All 8 offices, including 4 corner offices and boardroom face outside for beautiful year-round seasonal views of the Shoe Pond. There are two kitchens, and two private bathrooms including a shower. There is also a second entry to a large room with flexible uses, such as a gym or relaxation room.