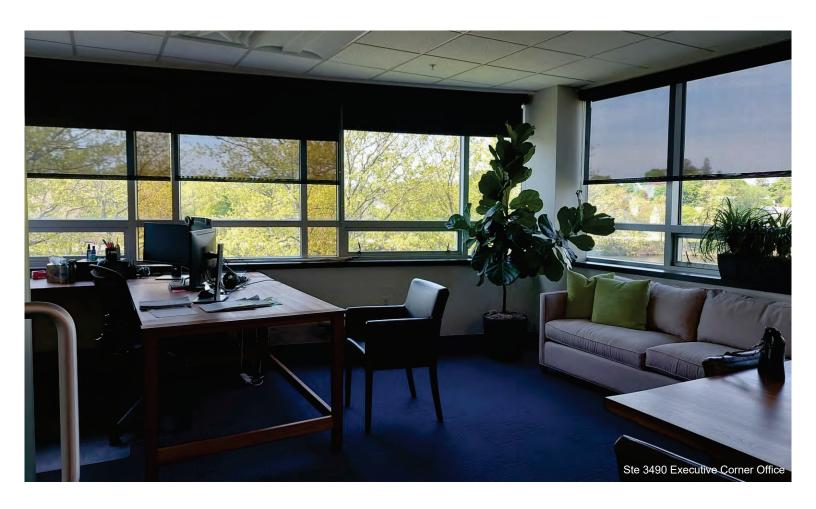

Suite 3490 is a great opportunity for premium executive office space, ideal for a wide variety of professional businesses, featuring elegant professional workspace design and functionality, with many high-end custom finishes and millwork designed by prominent North Shore architects. An expansive window line and floor-to-ceiling interior glass office walls offer ample natural light. All 8 offices, including 4 corner offices and boardroom face outside for beautiful year-round seasonal views of the Shoe Pond. There are two kitchens, and two private bathrooms including a shower. There is also a second entry to a large room with flexible uses, such as a gym or relaxation room. Lessee-Subsidized and Lease extension available with Owner, 3 Months' rent abatement.

Suite 3490 with 3 Months' rent abatement is a great opportunity for premium executive office space, ideal for a wide variety of professional businesses, featuring elegant professional workspace design and functionality, with many high-end custom finishes and millwork designed by prominent North Shore architects. An expansive window line and floor-to-ceiling interior glass office walls offer ample natural light. All 8 offices, including 4 corner offices and boardroom face outside for beautiful year-round seasonal views of the Shoe Pond. There are two kitchens, and two private bathrooms including a shower. There is also a second entry to a large room with flexible uses, such as a gym or relaxation room.