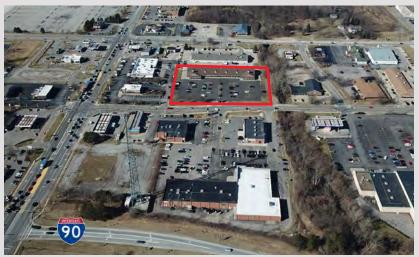

## HIGHLIGHTS

- Mayflower Square is a multi-use property with a dentist, eye doctor, jeweler, salon and restaurant
- Located at the intersection of Leavitt Road (SR-58) and Kresge Drive, just north of the SR-2 Interchange
- High street visibility
- High Traffic Area Over 30,000 VPD
- 100 Parking Spaces
- Flexible Zoning Retail, General Business
- High Profile Retailers like Chipolte, Sheetz, Giant Eagle, Taco Bell, Raisin Canes, Dunkin Donuts, Meijer, etc in the immediate area