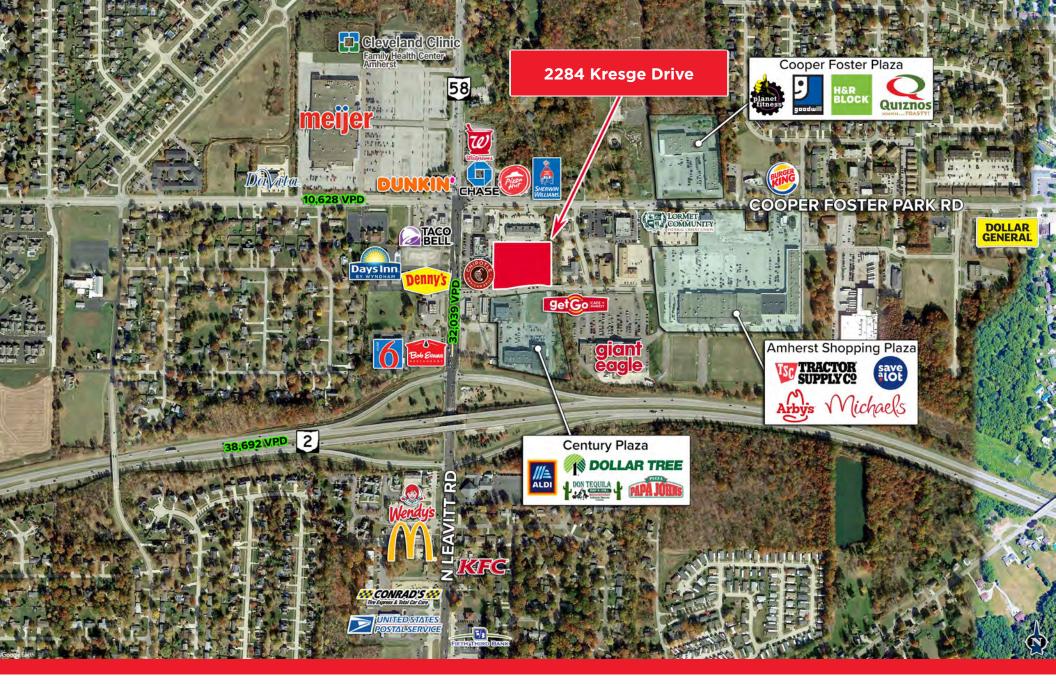

## MAYFLOWER SQUARE AVAILABILITY

2284 KRESGE DRIVE, AMHERST, OHIO 44001

## HIGHLIGHTS

- Mayflower Square is a multi-use property with a dentist, eye doctor, jeweler, salon and restaurant
- Located at the intersection of Leavitt Road (SR-58) and Kresge Drive, just north of the SR-2 Interchange
- High street visibility
- High Traffic Area Over 30,000 VPD
- 100 Parking Spaces
- Flexible Zoning Retail, General Business
- High Profile Retailers like Chipolte, Sheetz, Giant Eagle, Taco Bell, Raisin Canes, Dunkin Donuts, Meijer, etc in the immediate area

| Unit | Total SF | Office SF | Lease Rate    | Sale Price |
|------|----------|-----------|---------------|------------|
| 2284 | 1,270 SF | 1,270 SF  | \$1,850/Month | \$250,000  |

BRIAN SMITH Vice President +1 216 525 1476