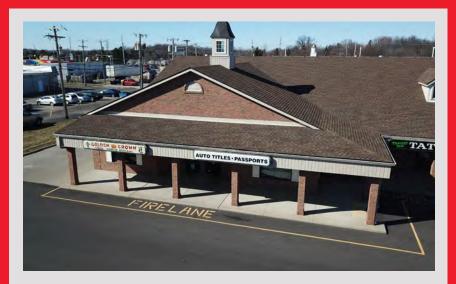

## HIGHLIGHTS

- Mayflower Square is a multi-use property with a dentist, eye doctor, jeweler, salon and restaurant
- Located at the intersection of Leavitt Road (SR-58) and Kresge Drive, just north of the SR-2 Interchange
- High street visibility
- High Traffic Area Over 30,000 VPD
- 100 Parking Spaces
- Flexible Zoning Retail, General Business
- High Profile Retailers like Chipolte, Sheetz, Giant Eagle, Taco Bell, Raisin Canes, Dunkin Donuts, Meijer, etc in the immediate area