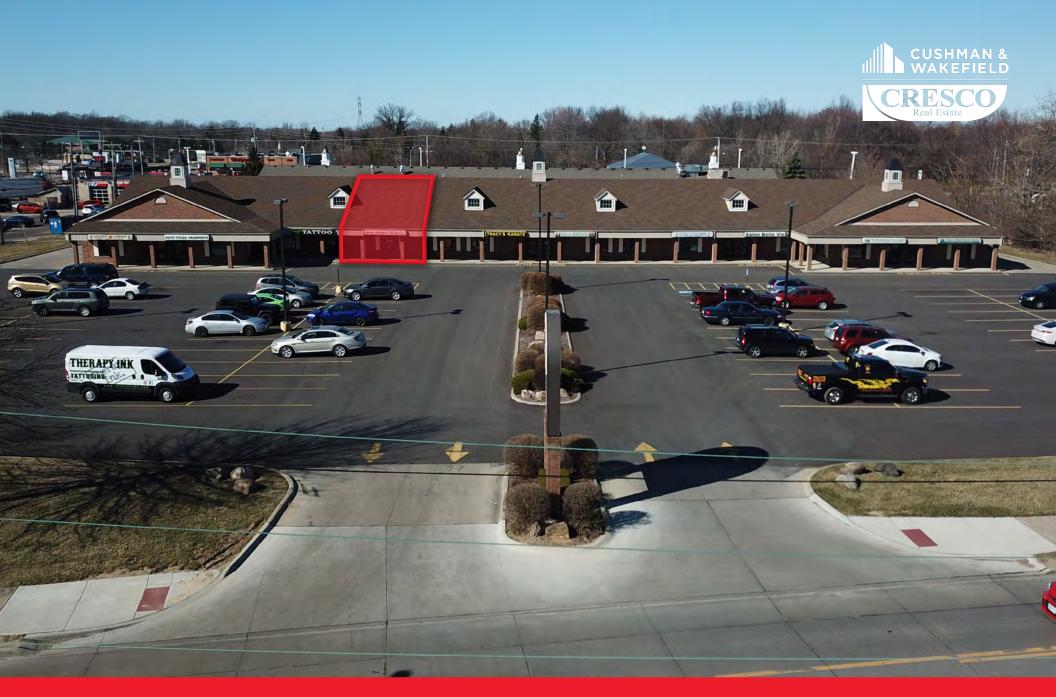

## MAYFLOWER SQUARE AVAILABILITY

2284 KRESGE DRIVE, AMHERST, OHIO 44001

## HIGHLIGHTS

- Mayflower Square is a multi-use property with a dentist, eye doctor, jeweler, salon and restaurant
- Located at the intersection of Leavitt Road (SR-58) and Kresge Drive, just north of the SR-2 Interchange
- High street visibility
- High Traffic Area Over 30,000 VPD
- 100 Parking Spaces
- Flexible Zoning Retail, General Business
- High Profile Retailers like Chipolte, Sheetz, Giant Eagle, Taco Bell, Raisin Canes, Dunkin Donuts, Meijer, etc in the immediate area

| Unit | Total SF | Office SF | Lease Rate    | Sale Price |
|------|----------|-----------|---------------|------------|
| 2284 | 1,270 SF | 1,270 SF  | \$1,850/Month | \$250,000  |

BRIAN SMITH Vice President +1 216 525 1476