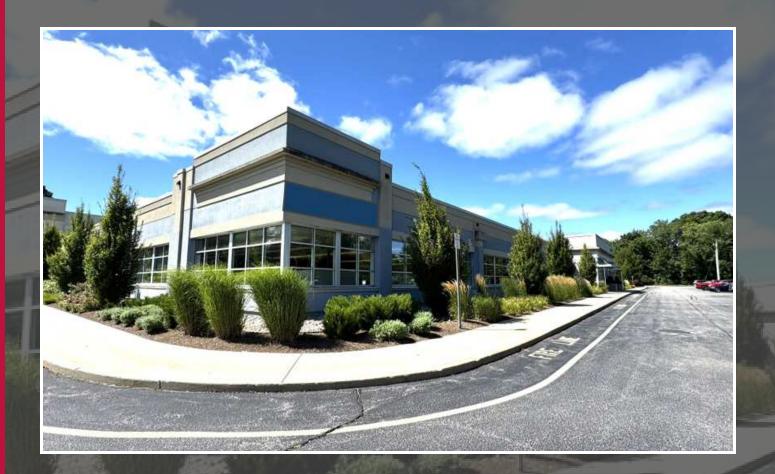

### PROPERTY SUMMARY

One Albion Road is a recently redeveloped (2020), 280,982 SF multitenant office building located in Lincoln RI. This first floor office suite, offers ample space with multiple open work areas, breakout rooms, private offices and lab/workrooms, all on one level. Direct entry from the parking lot with pylon signage available.

#### **LOCATION DESCRIPTION**

One Albion Road is located at the intersection of Route 116 and Albion Road in Lincoln and only ¾ of a mile to the Route 146 / I-295 interchange. Providence is 15 minutes south and Boston is 50 minutes north. The property is surrounded by countless area amenities including the Lincoln Mall.