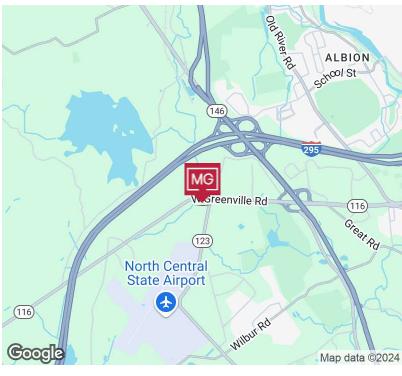

## **LOCATION MAPS**

LEEDS MITCHELL IV, SIOR Principal Broker, Partner 401.751.3200 x3307 leeds@mgcommercial.com

365 Eddy Street, Penthouse Suite Providence, RI 02903 mgcommercial.com

#### **LOCATION DESCRIPTION**

One Albion Road is located at the intersection of Route 116 and Albion Road in Lincoln and only ¾ of a mile to the Route 146 / I-295 interchange. Providence is 15 minutes south and Boston is 50 minutes north. The property is surrounded by countless area amenities including the Lincoln Mall.