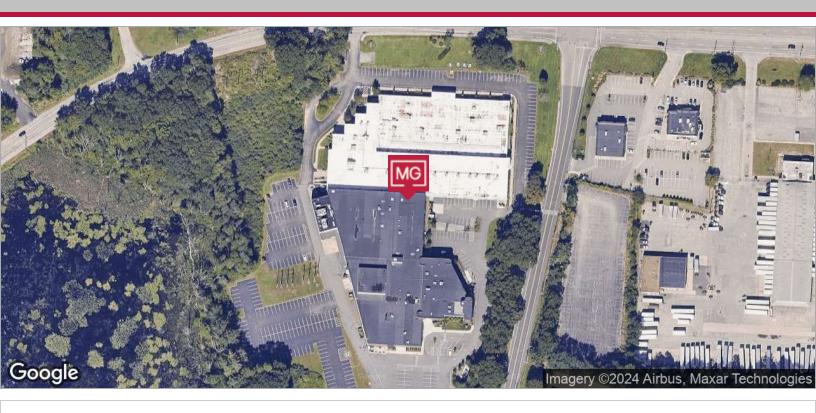

#### **LOCATION DESCRIPTION**

One Albion Road is located at the intersection of Route 116 and Albion Road in Lincoln and only ¾ of a mile to the Route 146 / I-295 interchange. Providence is 15 minutes south and Boston is 50 minutes north. The property is surrounded by countless area amenities including the Lincoln Mall.

## **LOCATION MAPS**

LEEDS MITCHELL IV, SIOR Principal Broker, Partner 401.751.3200 x3307 leeds@mgcommercial.com

365 Eddy Street, Penthouse Suite Providence, RI 02903 mgcommercial.com