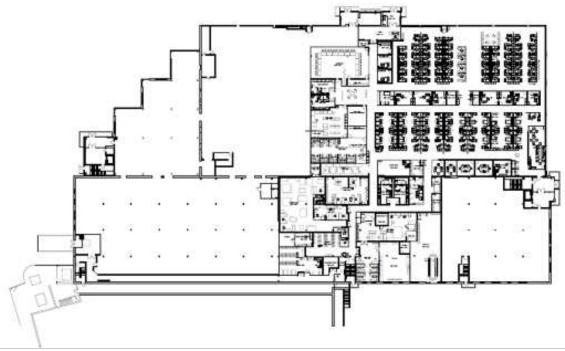

### PROPERTY SUMMARY

One Albion Road is a recently redeveloped (2020), 280,982 SF multitenant office building located in Lincoln RI. This first floor office suite, offers ample space with multiple open work areas, breakout rooms, private offices and lab/workrooms, all on one level. Direct entry from the parking lot with pylon signage available.