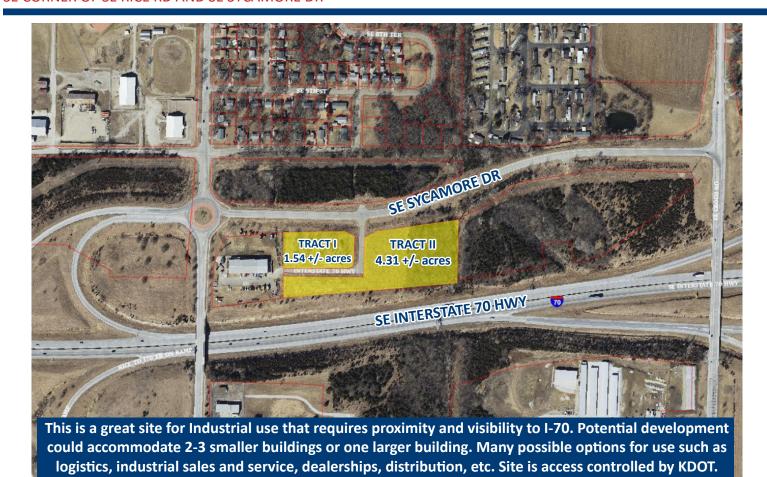

- Located just east of the Rice Rd exit from I-70 with approximately 900 ft of frontage on I-70.
- Two tracts of land, excellent potential for an Industrial Outdoor Storage site.
- Zoned I-1 Light Industrial.
- Trucking companies in the vicinity including Price Trucking and Old Dominion.
- Other area companies that use outside storage include: LDI of Topeka, G.W. Van Keppel Co., Sunbelt Rentals, Suflower Paving, and Landscape Supply.

## **LOT FEATURES:**

Excellent small industrial site that is currently divided into two tracts. The property access is off SE Sycamore Dr. and features a concrete entry street that is in great condition and no specials are owed on it.

## **LOCATION FEATURES:**

900 ft. +/- of frontage on I-70 and SE Sycamore Dr. and is directly accessible via the 1/2 diamond interchange at I-70 and Rice Rd Exit