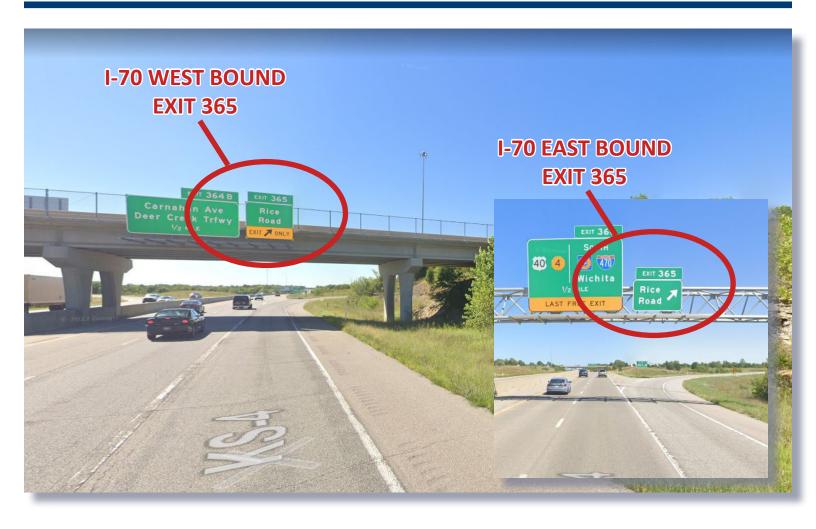

- Located just east of the Rice Rd exit from I-70 with approximately 900 ft of frontage on I-70.
- Two tracts of land, excellent potential for an Industrial Outdoor Storage site.
- Zoned I-1 Light Industrial.
- Trucking companies in the vicinity including Price Trucking and Old Dominion.
- Other area companies that use outside storage include: LDI of Topeka, G.W. Van Keppel Co., Sunbelt Rentals, Suflower Paving, and Landscape Supply.

## **LOCATION FEATURES:**

900 ft. +/- of frontage on I-70 and SE Sycamore Dr. and is directly accessible via the 1/2 diamond interchange at I-70 and Rice Rd Exit