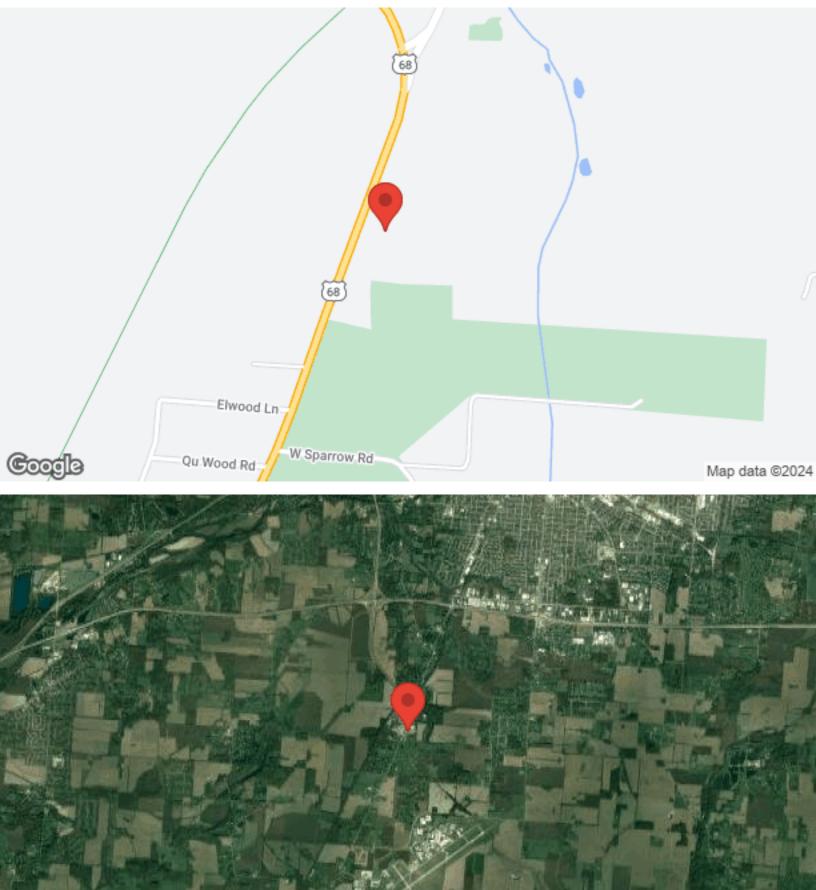

IELD XENIA ROAD





### OFFERING SUMMARY

| PRICE:      | \$412,000  |
|-------------|------------|
| LOT SIZE:   | 4.12 acres |
| LEASE RATE: | \$50,000   |

APN:

### PROPERTY OVERVIEW

4.12 acres located within a convenient distance of I-70 on state route 68 immediately adjacent to Dollar General. This property is versatile in terms of transaction options, as the owner is open to selling, leasing, or a build-to-suit. 4.12 acres, provides a substantial space for various types of commercial development for businesses, ranging from retail to logistics or other commercial.



**KELLER WILLIAMS GREATER COLUMBUS** 1 Easton Oval #100 Columbus, OH 43219

#### MARTHA HUNLEY

0: (614) 314-5555 C: (614) 314-5555 martha@therealtygroup.us 450518, OH

# LOCATION MAPS



3822 SPRINGFIELD XENIA ROAD



## **DEMOGRAPHICS**

3822 SPRINGFIELD XENIA ROAD





| Population       | 1 Mile | 3 Miles | 5 Miles |
|------------------|--------|---------|---------|
| Male             | N/A    | 5,018   | 21,909  |
| Female           | N/A    | 5,663   | 23,300  |
| Total Population | N/A    | 10,681  | 45,209  |
|                  |        |         |         |
| Age              | 1 Mile | 3 Miles | 5 Miles |
| Ages 0-14        | N/A    | 1,942   | 9,505   |
| Ages 15-24       | N/A    | 1,415   | 6,472   |
| Ages 25-54       | N/A    | 3,794   | 17,714  |
| Ages 55-64       | N/A    | 1,487   | 5,234   |
| Ages 65+         | N/A    | 2,043   | 6,284   |
|                  |        |         |         |
| Race             | 1 Mile | 3 Miles | 5 Miles |
| White            | N/A    | 8,078   | 35,0