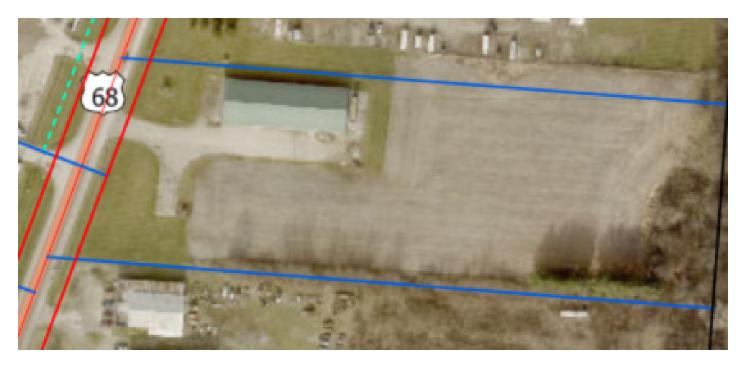

### PROPERTY OVERVIEW

4.12 acres located within a convenient distance of I-70 on state route 68 immediately adjacent to Dollar General. This property is versatile in terms of transaction options, as the owner is open to selling, leasing, or a build-to-suit. 4.12 acres, provides a substantial space for various types of commercial development for businesses, ranging from retail to logistics or other commercial.

# LOCATION MAPS

3822 SPRINGFIELD XENIA ROAD