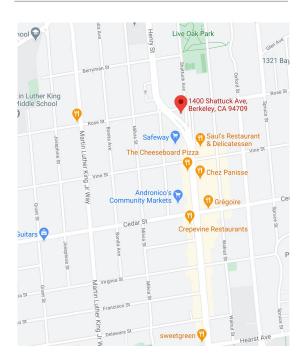

## **PROPERTY HIGHLIGHTS**

- North Shattuck retail district
- Street & signage visibility
- Open plan retail space with small office/storage room
- Parking available
- Zoning C-NS North Shattuck Commercial
- Walk to North Shattuck shops, restaurants, CVS, Safeway, Andronico's, and Kamado Sushi
- Home to vitamin store for over 20 years
- Available with 30 days notice
- Please do not disturb tenant, contact broker before viewing

## LOCATION

1400 Shattuck Ave #4 at Rose Street

**OFFERED AT** \$3.25/sq. ft. M.G. plus \$.35 CAM