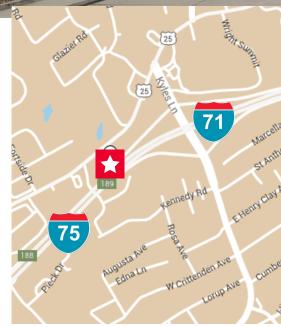

#### **Property Highlights**

- Three story, 34,000 sf Office building constructed in 1999
- 120 parking spaces
- 18-person conference center
- Separately metered electric
- · Located on a bus line

- Building sits directly on Dixie Highway with great exposure to Dixie Highway and I-71/I-75
- Monument signage available on Dixie Highway
- Easy access to I-71/I-75
   at Kyles Lane Exit; within minutes to Downtown
   Cincinnati and CVG Airport