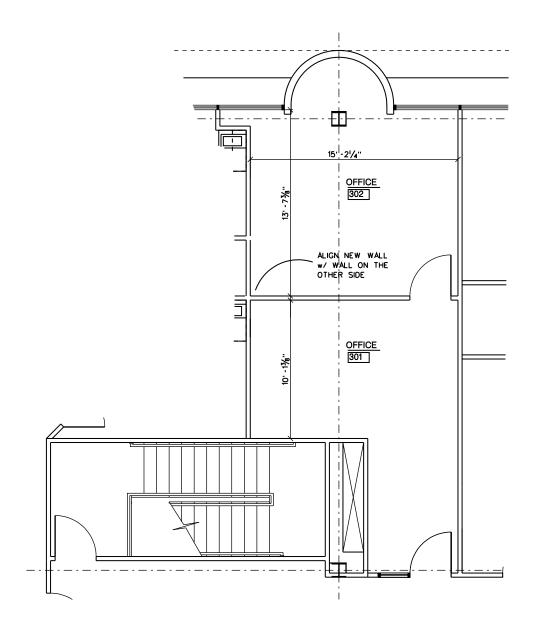

### Suite 330 | 519 sf

1881 Dixie Highway | Fort Wright, KY 41011

Suite 340 | 1,395 sf