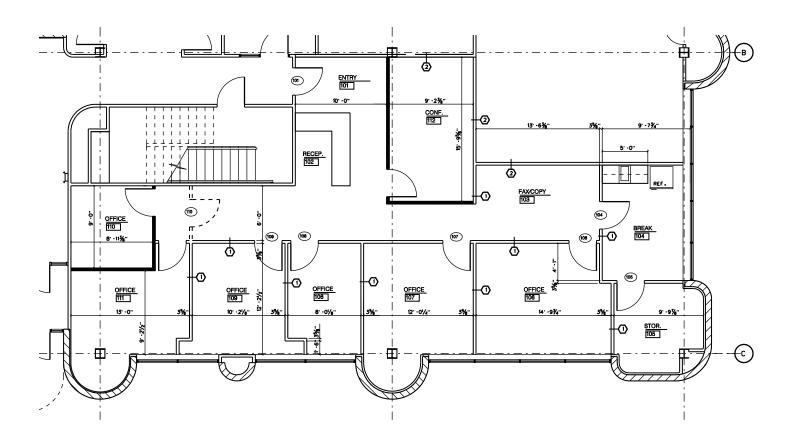

Gas: Duke Energy

Water: City

Data: Cincinnati Bell Fiber and

Spectrum Business

1881 Dixie Highway | Fort Wright, KY 41011

Suite 100 | 3,625 sf

1881 Dixie Highway | Fort Wright, KY 41011