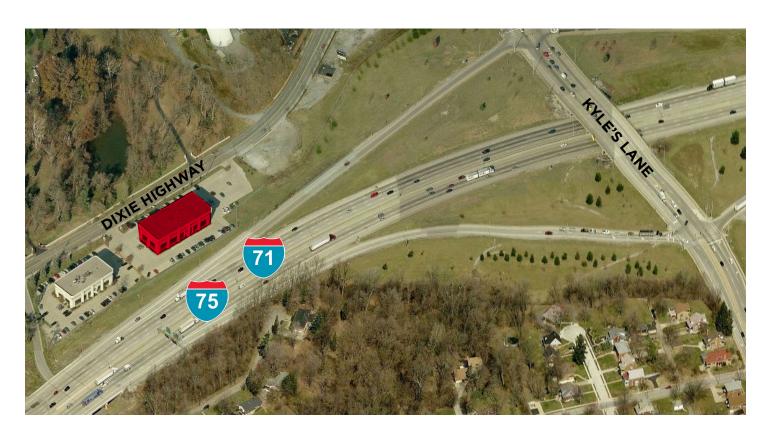

#### **Property Highlights**

- Three story, 34,000 sf Office building constructed in 1999
- 120 parking spaces
- 18-person conference center
- Separately metered electric
- · Located on a bus line

- Building sits directly on Dixie Highway with great exposure to Dixie Highway and I-71/I-75
- Monument signage available on Dixie Highway
- Easy access to I-71/I-75
   at Kyles Lane Exit; within minutes to Downtown
   Cincinnati and CVG Airport