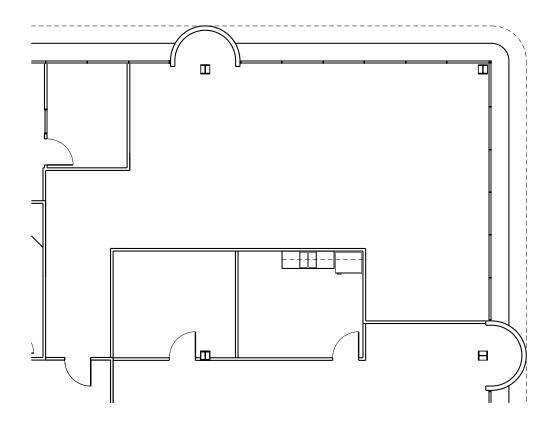

Fluorescent

Flooring Carpet and tile

Windows Double pane filtered glass

Number of Floors Three

**Elevators** One

Parking Ratio 3.5:1,000

**Zoning** City of Ft. Wright

Income Tax Rate 1%

**HVAC** Split system heating & cooling

(1,000/sf per zone)

**Building Hours** 7:00 a.m. - 7:00 p.m. (24/7 access)

Security System At tenant's preference

Sprinkler System Wet system

ADA ADA access

Utility Providers Electric: Duke Energy

Gas: Duke Energy

Water: City

Data: Cincinnati Bell Fiber and

Spectrum Business



1881 Dixie Highway | Fort Wright, KY 41011

Suite 100 | 3,625 sf



1881 Dixie Highway | Fort Wright, KY 41011

### Suite 140 | 1,840 sf



1881 Dixie Highway | Fort Wright, KY 41011

### Suite 330 | 519 sf



1881 Dixie Highway | Fort Wright, KY 41011

Suite 340 | 1,395 sf