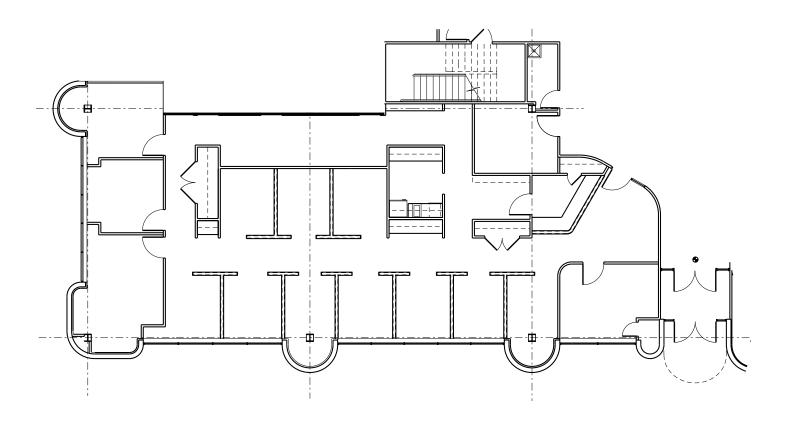

Gas: Duke Energy

Water: City

Data: Cincinnati Bell Fiber and

Spectrum Business

1881 Dixie Highway | Fort Wright, KY 41011

Suite 100 | 3,625 sf

1881 Dixie Highway | Fort Wright, KY 41011

### Suite 140 | 1,840 sf

1881 Dixie Highway | Fort Wright, KY 41011

### Suite 330 | 519 sf

1881 Dixie Highway | Fort Wright, KY 41011

Suite 340 | 1,395 sf