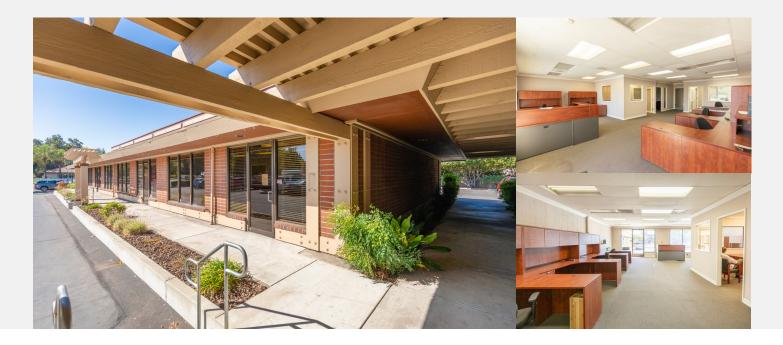

## WATT & FAIR OAKS

445 WATT AVE, SACRAMENTO, CA

RSF OFFICE

PER RSF MG

1,483 \$1.75 MONUMENT ~52K

SIGNAGE

**CARS PER DAY** 

Professional private office space available with high exposure monument signage and ample parking.

## **Property Overview**

- Immediate occupancy.
- 3 private offices, open work area, and kitchen.
- Retail / office tenant mix.
- Locally owned and managed.
- Modified Gross lease structure.
- 5.8/1,000 SF parking ratio.