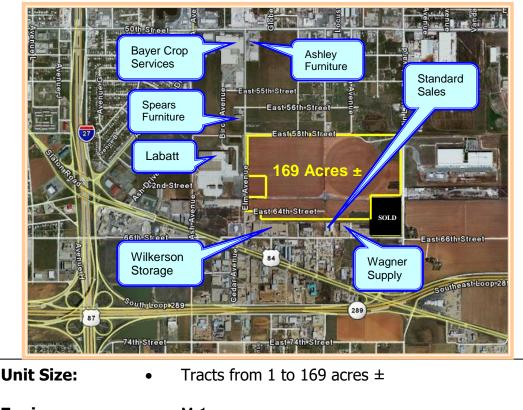

## FOR SALE Industrial Land Near US 84 and MLK Blvd Lubbock, TX

| Unit Size:   | • | Tracts from 1 to 169 acres ±                                                                                                                                                                                    |
|--------------|---|-----------------------------------------------------------------------------------------------------------------------------------------------------------------------------------------------------------------|
| Zoning:      | ٠ | M-1                                                                                                                                                                                                             |
| Features:    | • | Rail service available<br>Good access to I-27 & Loop 289                                                                                                                                                        |
| Pricing:     | • | Call for specifics<br>Varies according to size and location of tract                                                                                                                                            |
| Description: | • | Excellent Industrial site<br>Other companies in area include Bayer Crop<br>Science, Wagner Supply, Ashley Furniture, Labatt<br>Food Service, Standard Sales, Spears Furniture and<br>Wilkerson Storage Company. |