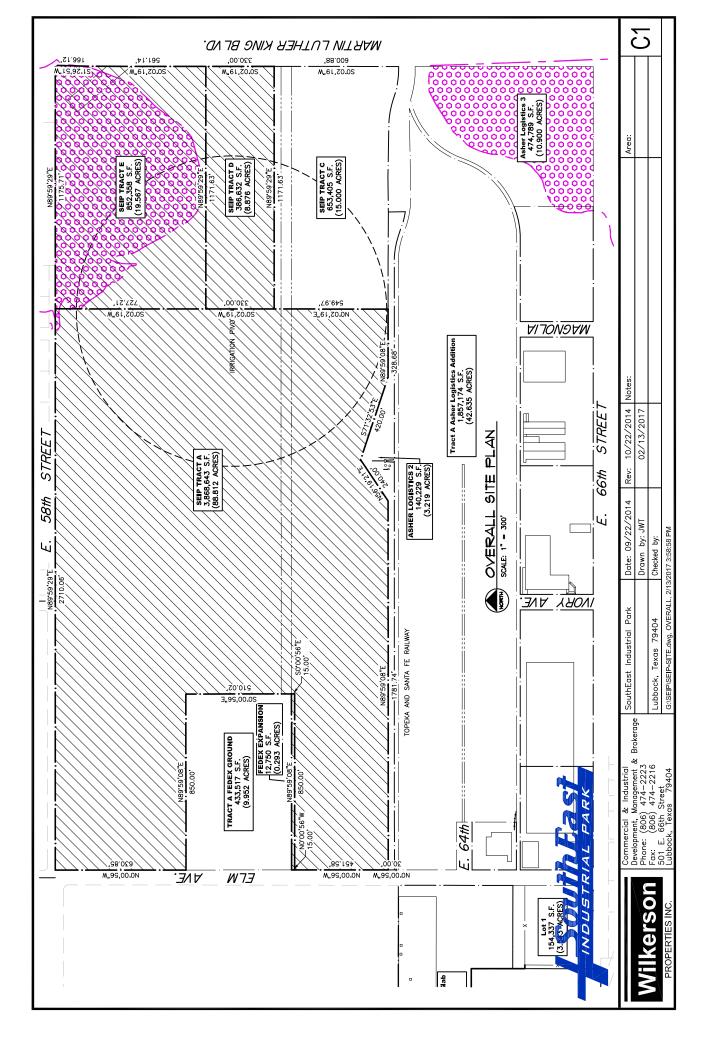

## FOR SALE Industrial Land Near US 84 and MLK Blvd Lubbock, TX

| Unit Size:   | • | Tracts from 1 to 169 acres ±                                                                                                                                                                                    |
|--------------|---|-----------------------------------------------------------------------------------------------------------------------------------------------------------------------------------------------------------------|
| Zoning:      | ٠ | M-1                                                                                                                                                                                                             |
| Features:    | • | Rail service available<br>Good access to I-27 & Loop 289                                                                                                                                                        |
| Pricing:     | • | Call for specifics<br>Varies according to size and location of tract                                                                                                                                            |
| Description: | • | Excellent Industrial site<br>Other companies in area include Bayer Crop<br>Science, Wagner Supply, Ashley Furniture, Labatt<br>Food Service, Standard Sales, Spears Furniture and<br>Wilkerson Storage Company. |