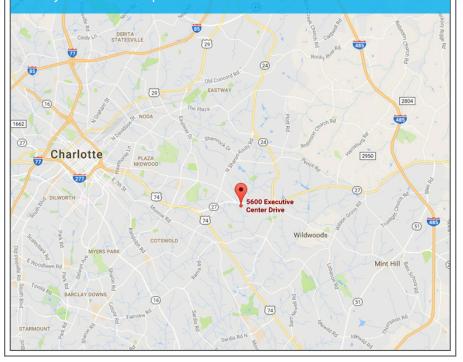

## **CHARLOTTE EAST**

5500-5855 Executive Center Drive Charlotte, NC 28212

- Full service rates from \$17-\$19/sf, includes utilities, janitorial service, maintenance and trash collection
- Office suites available from 300sf to entire floors
- Full time, onsite property management and maintenance staff
- Excellent access to public transit
- Full-service cafe onsite (Karmale Cafe)
- Onsite YMCA with fitness classes; onemile tree-lined sidewalk trail

Located off Albemarle Rd, near the intersection with Central Ave. Only 5 miles from Uptown and 5 miles from 485