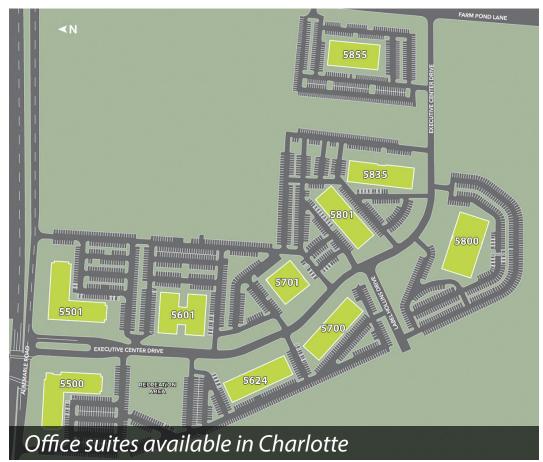

## **CHARLOTTE EAST**

5500-5855 Executive Center Drive Charlotte, NC 28212

- Full service rates from \$17-\$19/sf, includes utilities, janitorial service, maintenance and trash collection
- Office suites available from 300sf to entire floors
- Full time, onsite property management and maintenance staff
- Excellent access to public transit
- Full-service cafe onsite (Karmale Cafe)
- Onsite YMCA with fitness classes; onemile tree-lined sidewalk trail

Located off Albemarle Rd, near the intersection with Central Ave. Only 5 miles from Uptown and 5 miles from 485