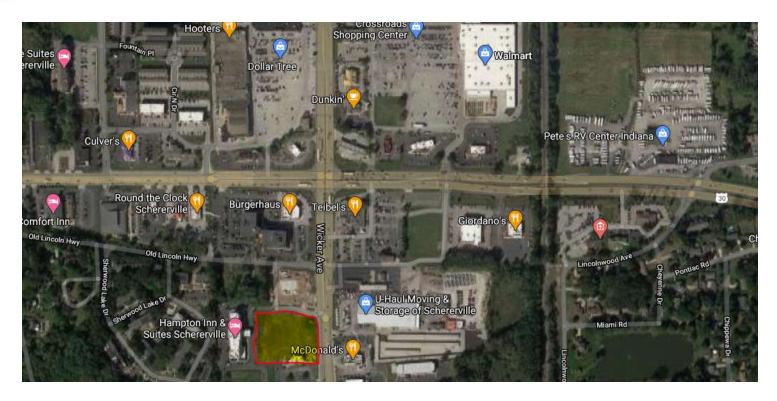

# JOIN FITNESS SHOPS ON 41

1902-1908 US HIGHWAY 41 SCHERERVILLE, IN



1902-1908 US Highway 41, Schererville, IN 46375



### **EXECUTIVE SUMMARY**



### **OFFERING SUMMARY**

Available SF: 2,000 SF

Lease Rate: Negotiable

Lot Size: 0.63 Acres

Building Size: 2,000 SF

Zoning: C-3

## **PROPERTY HIGHLIGHTS**

- · Free-standing build to suit in Schererville, IN
- Drive-Thru available
- Located next to Basecamp Fitness and Starbucks (Coming Soon)
- Located on US Highway 41 in Schererville, IN
- Ample parking, signage and high visibility
- Lot also available for sale or Ground Lease



1902-1908 US Highway 41, Schererville, IN 46375



### PROPERTY DESCRIPTION



### **PROPERTY DESCRIPTION**

Free-Standing Build to suit available in Schererville, IN with Drive-Thru. The subject property is located directly on US Highway 41, immediately south of US 30 ("Crossroads of America). It is located next to the Basecamp Fitness and Starbucks (Coming Soon) anchored building to the south. The property offers maximum exposure and visibility to over 28,000 vehicles per day. The property is strategically located along US 41 in Northwest, IN largest retail trade areas. The subject property is also available for sale or Ground Lease

### **LOCATION DESCRIPTION**

The subject property is located on Indianapolis Boulevard (US Highway 41) just south of US 30 in Schererville, IN

Schererville is a town in St. John Township, Lake County, Indiana. It is part of the Chi