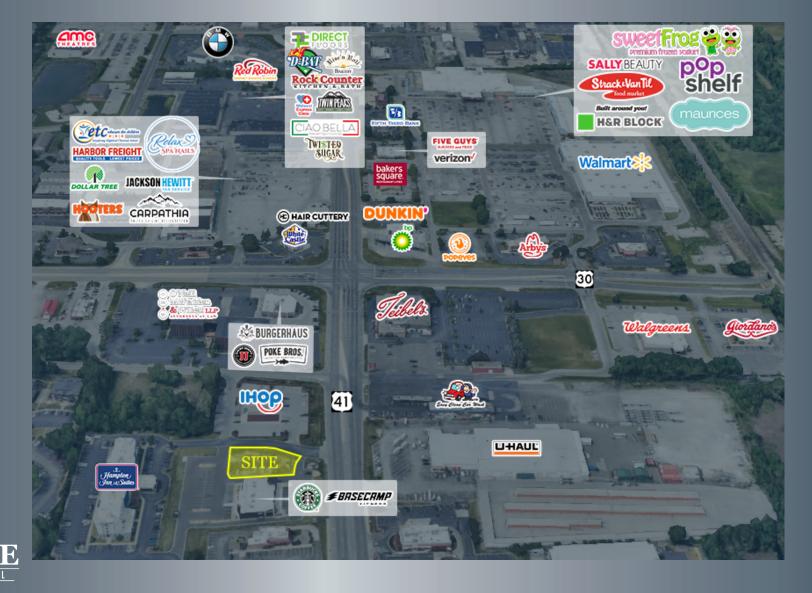

### **RETAILER MAP**

1902-1908 US Highway 41, Schererville, IN 46375

SITE PLAN

1902-1908 US Highway 41, Schererville, IN 46375