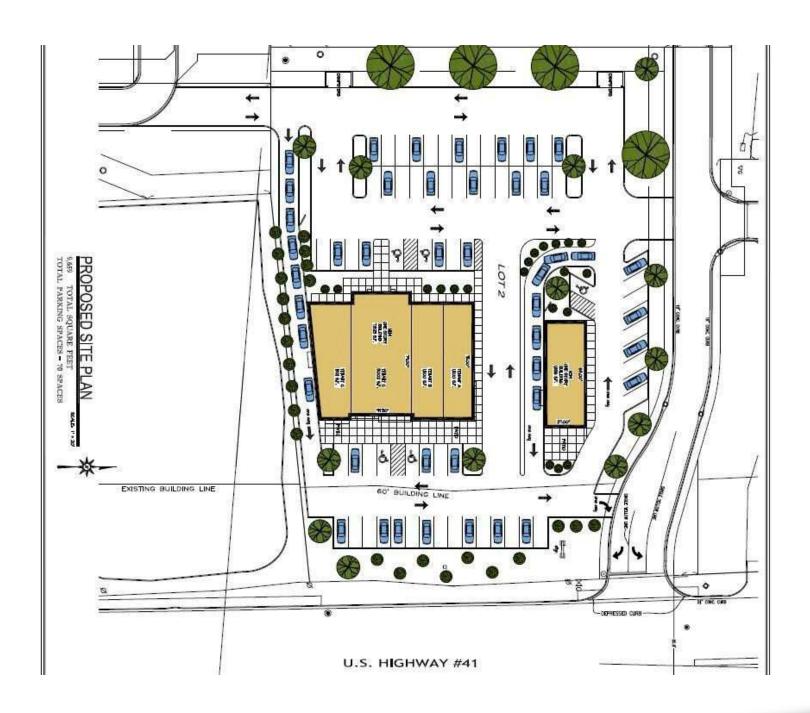

### **RETAILER MAP**

1902-1908 US Highway 41, Schererville, IN 46375

SITE PLAN

1902-1908 US Highway 41, Schererville, IN 46375