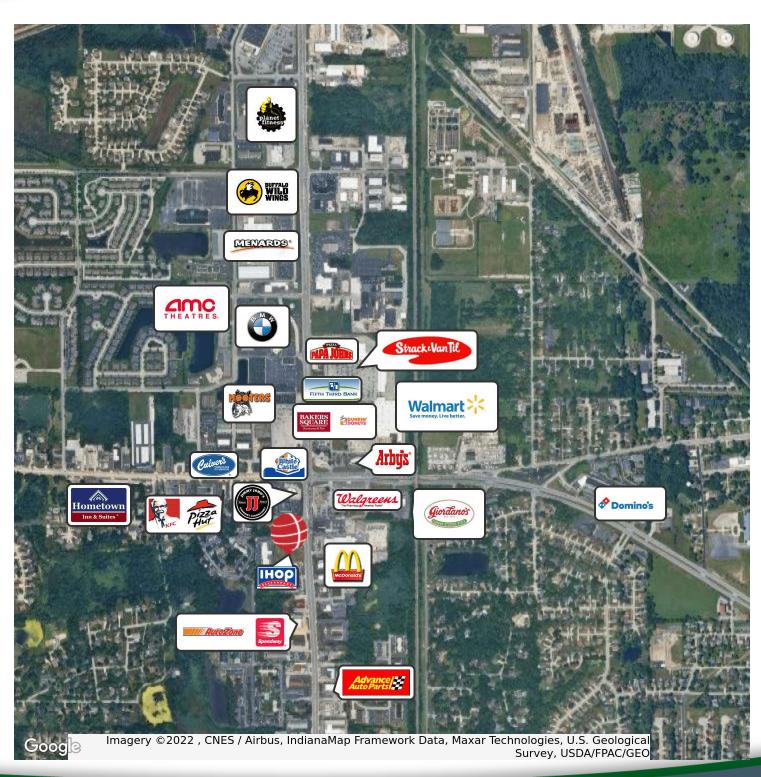

28,000 vehicles per day. The property is strategically located along US 41 in Northwest, IN largest retail trade areas. The subject property is also available for sale or Ground Lease

### **LOCATION DESCRIPTION**

The subject property is located on Indianapolis Boulevard (US Highway 41) just south of US 30 in Schererville, IN

Schererville is a town in St. John Township, Lake County, Indiana. It is part of the Chicago MSA. Long before Indiana became a state, long before the founding of Schererville, people called this place the "Crossroads." Many residents of Schererville commute to work in downtown Chicago due to the city's proximity. Schererville is home to one of Northwest Indiana's premiere retail trade areas.

1902-1908 US Highway 41, Schererville, IN 46375



### **RETAILER MAP**





1902-1908 US Highway 41, Schererville, IN 46375



SITE PLAN



1902-1908 US Highway 41, Schererville, IN 46375



### **LOCATION MAPS**





1902-1908 US Highway 41, Schererville, IN 46375



### **DEMOGRAPHICS MAP & REPORT**



| POPULATION                            | 1 MILE          | 3 MILES         | 5 MILES  |
|---------------------------------------|-----------------|-----------------|----------|
| Total Population                      | 7,103           | 48,952          | 144,093  |
| Average age                           | 40.1            | 41.6            | 40.2     |
| Average age (Male)                    | 38.5            | 40.3            | 38.7     |
| Average age (Female)                  | 42.4            | 43.4            | 41.8     |
|