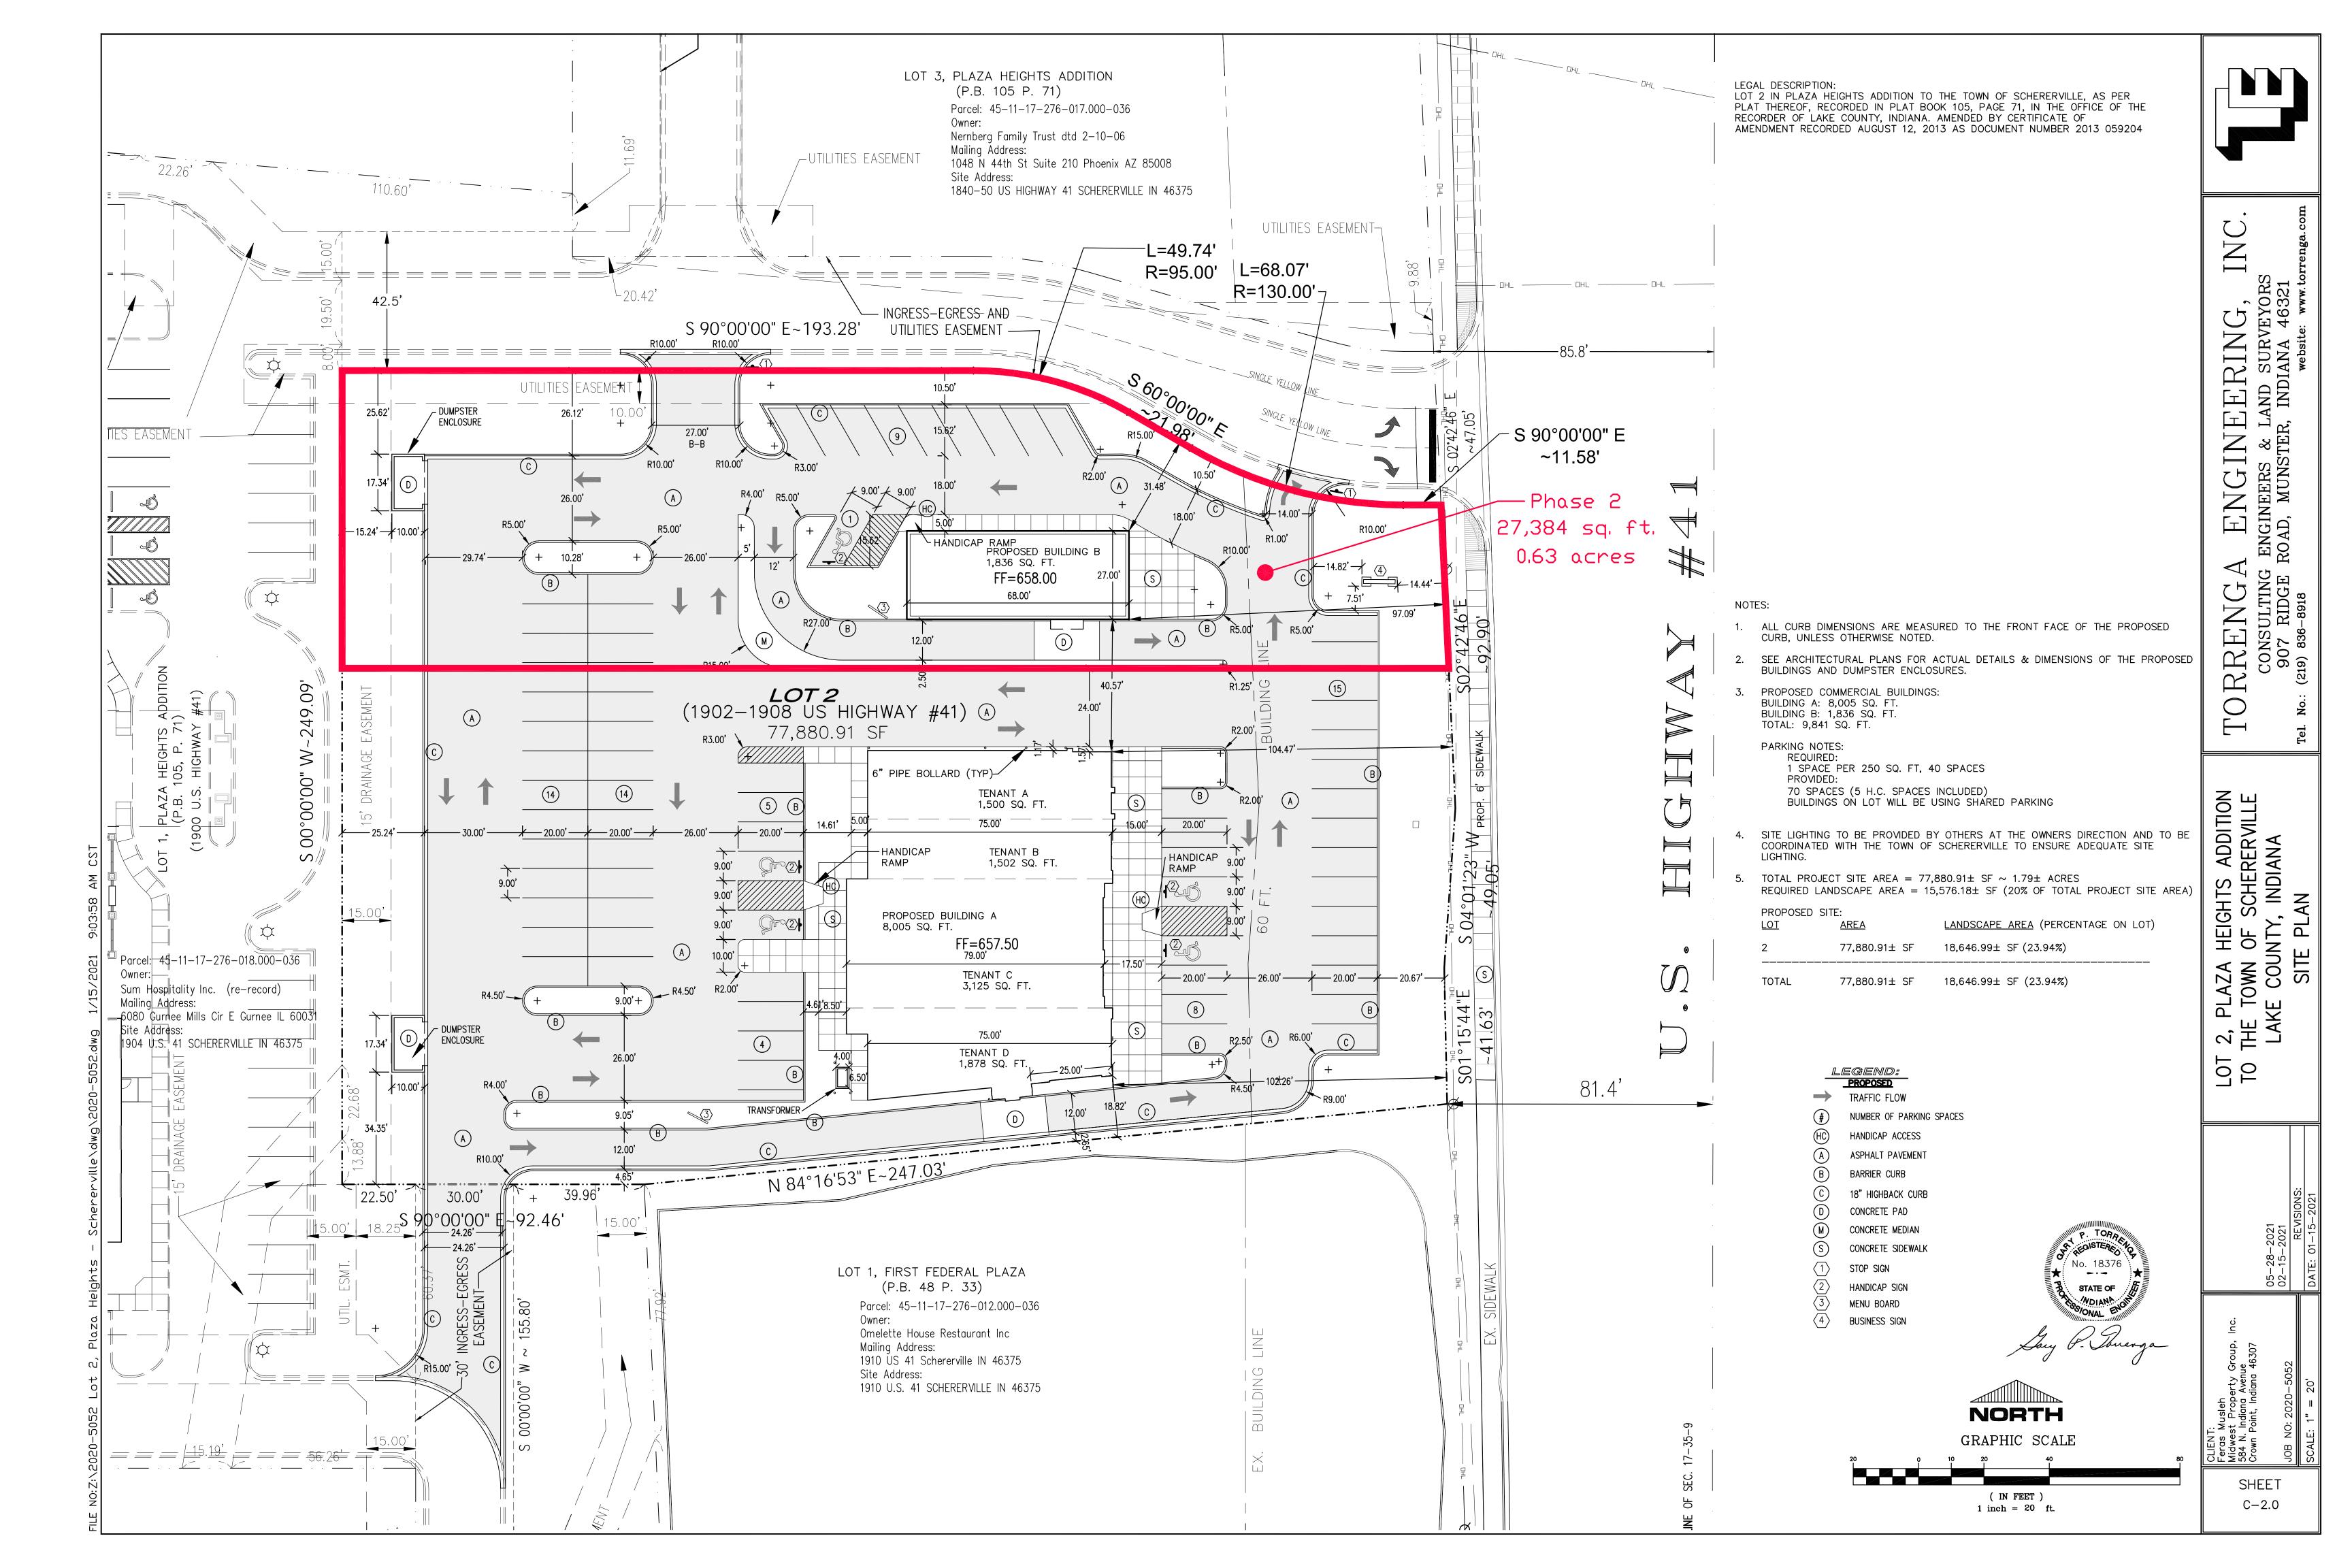

### **RETAILER MAP**

1902-1908 US Highway 41, Schererville, IN 46375

SITE PLAN

1902-1908 US Highway 41, Schererville, IN 46375

### **PROPERTY DESCRIPTION**

Free-Standing Build to suit available in Schererville, IN with Drive-Thru. The subject property is located directly on US Highway 41, immediately south of US 30 ("Crossroads of America). It is located next to the Basecamp Fitness and Starbucks (Coming Soon) anchored building to the south. The property offers maximum exposure and visibility to over 28,000 vehicles per day. The property is strategically located along US 41 in Northwest, IN largest retail trade areas. The subject property is also available for sale or Ground Lease

### **OFFERING SUMMARY**

Available SF: 2,000 SF

Lease Rate: Negotiable

Lot Size: 0.63 Acres

Building Size: 2,000 SF

Zoning: C-3