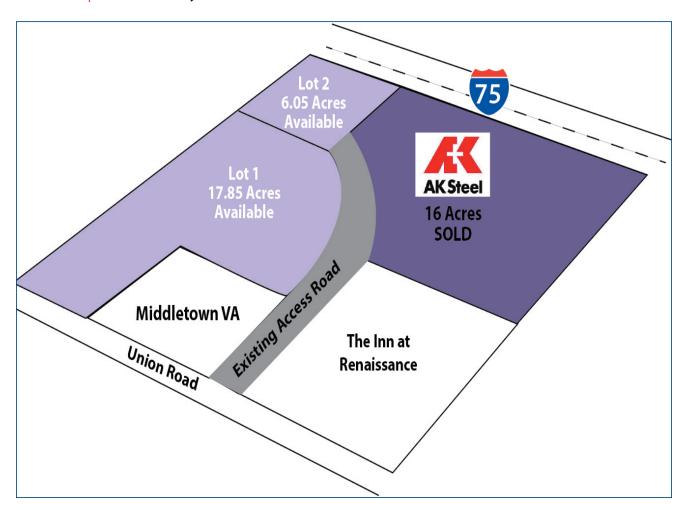

# **North Pointe Site Plan**

Union Rd. | Warren County, Middletown, OH 45005

Learn more about our services—visit www.schuelergroup.com today!