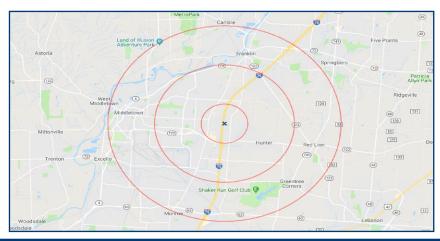

# **Area Demographics**

## 1, 3 and 5 Miles

| Population       | 1 mile | 3 miles | 5 miles |
|------------------|--------|---------|---------|
| 2022 Projection  | 3,394  | 33,847  | 83,413  |
| 2017 Estimate    | 3,282  | 32,853  | 81,916  |
| 2010 Census      | 3,205  | 31,639  | 79,953  |
| 2000 Census      | 2,932  | 30,610  | 78,309  |
| Growth 2017-2022 | 3.4%   | 3.0%    | 1.8%    |

| Households       | 1 mile | 3 miles | 5 miles |
|------------------|--------|---------|---------|
| 2022 Projection  | 1,502  | 14,327  | 34,246  |
| 2017 Estimate    | 1,452  | 13,928  | 33,492  |
| 2010 Census      | 1,413  | 13,266  | 32,250  |
| 2000 Census      | 1,308  | 12,842  | 31,785  |
| Growth 2017-2022 | 3.4%   | 2.9%    | 2.3%    |

| 2017 Est. by Single-Class Race  | 3,282 | 32,853 | 81,916 |
|---------------------------------|-------|--------|--------|
| White Alone                     | 84.1% | 87.2%  | 87.4%  |
| Black or African American Alone | 10.9% | 7.6%   | 7.6%   |
| Asian Alone                     | 1.2%  | 1.0%   | .8%    |
| Hispanic Alone                  | 3.7%  | 4.0%   | 3.3%   |
| Other Race                      | 3.7%  | 4.2%   | 4.2%   |
|                                 |       |        |        |

| 2017 Est. Median Age               | 43.5     | 43.0     | 40.6     |
|------------------------------------|----------|----------|----------|
| 2017 Est. Average Household Income | \$48,303 | \$51,404 | \$47,044 |