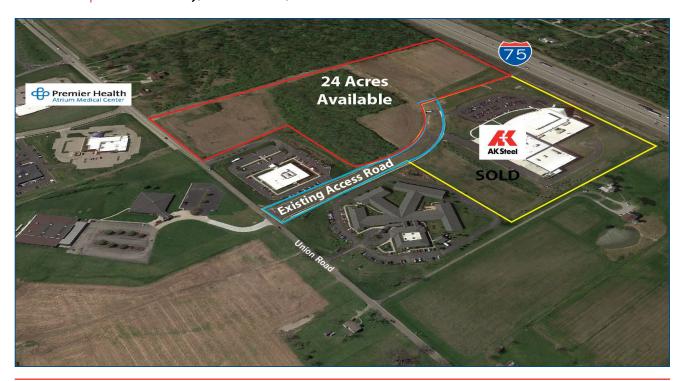

## **Property Description**

- Zoned Business Center Flex
- Suitable for corporate office, high-tech industrial, medical and R & D
- "Shovel-ready" with access to all utilities
- · New Boulevard Entry Road
- Visible to 110.000 VPD from I-75
- Access from Union Rd.

#### **Location Highlights**

- New \$36 Million AK Steel Research and Innovation Center on site
- \$150 million in recent SR-122/ I-75 interchange improvements
- Across from new Premier Health Atrium Medical Center and Kettering Medical Network Middletown
- Possible Development/ Tax incentives available from the City of Middletown
- Located within Middletown's Master Planned Renaissance District
- Located in Warren County