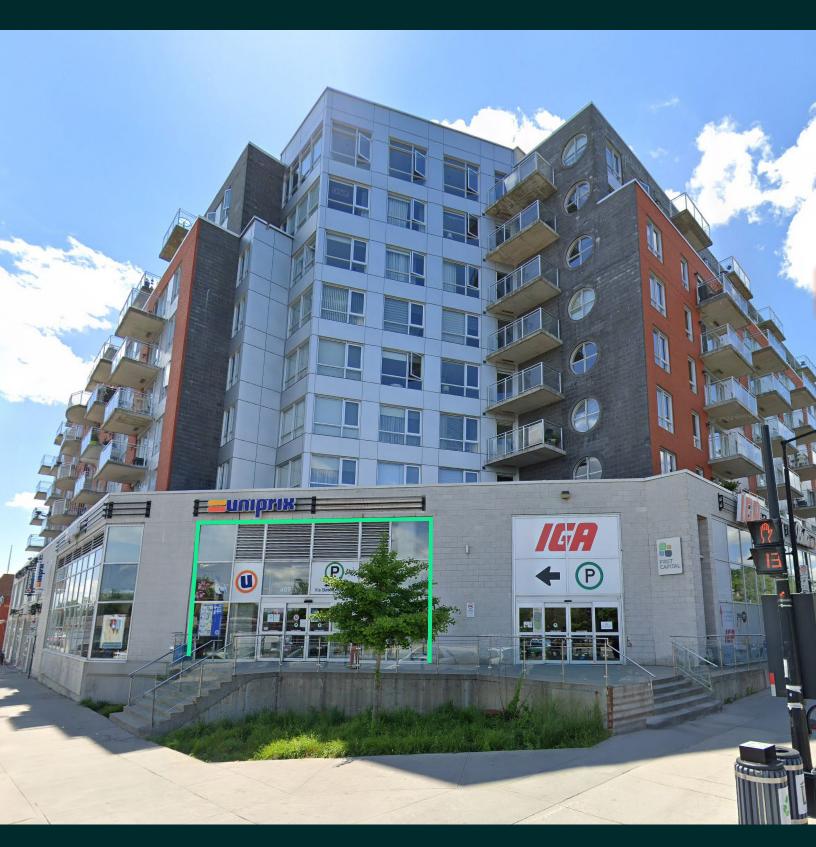

# Property Details

Commercial space located at the base of Jardins Millen complex on the corner of Henri-Bourassa Boulevard East and Millen Avenue

Formerly occupied by a medical aesthetic clinic

1-min walk to the Henri-Bourassa metro station

The space consists of a reception area, a lounge, 5 treatment rooms, kitchenette and employee area, a storage room and a bathroom

Co-tenants include IGA, Uniprix, TD Bank and medical clinics