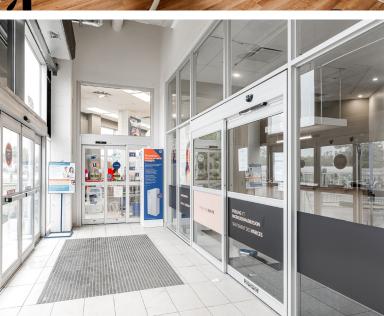

# Property Details

Commercial space located at the base of Jardins Millen complex on the corner of Henri-Bourassa Boulevard East and Millen Avenue

Formerly occupied by a medical aesthetic clinic

1-min walk to the Henri-Bourassa metro station

The space consists of a reception area, a lounge, 5 treatment rooms, kitchenette and employee area, a storage room and a bathroom

Co-tenants include IGA, Uniprix, TD Bank and medical clinics