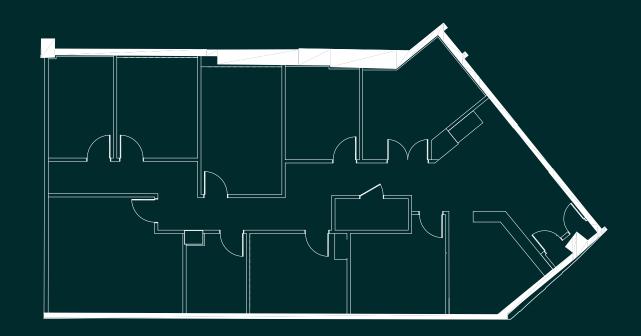

## Floor Plan

The space consists of a reception area, a lounge, 5 treatment rooms, kitchenette and employee area, a storage room and a bathroom

Co-tenants include IGA, Uniprix, TD Bank and medical clinics