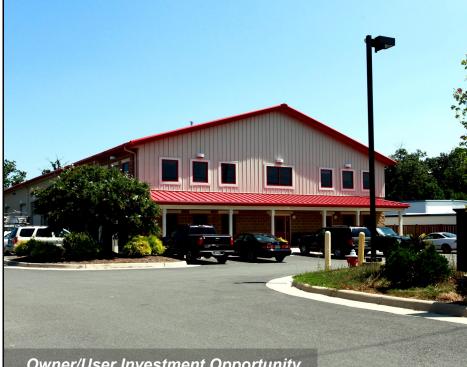

## FOR SALE FLEX/WAREHOUSE BUILDING

### 45888 WOODLAND ROAD, STERLING, VA 20166

## SALE PRICE: \$4,675,000

**Owner/User Investment Opportunity** 

#### **FEATURES:**

- 12,038 SF STAND ALONE BUILDING
- FULL BUILDING 12,038 SF WITH 2,214 SF OF OFFICE & 3 drive-in loading doors
- LOADING: TWO (2) 12'x14' DRIVE-IN LOADING DOORS & ONE (1) 16'X14' DRIVE-IN LOADING DOOR
- ZONED PD-IP 1972
- LOT SIZE: 1.16 ACRES
- 2024 Annual Real Estate Taxes: \$17,757.86