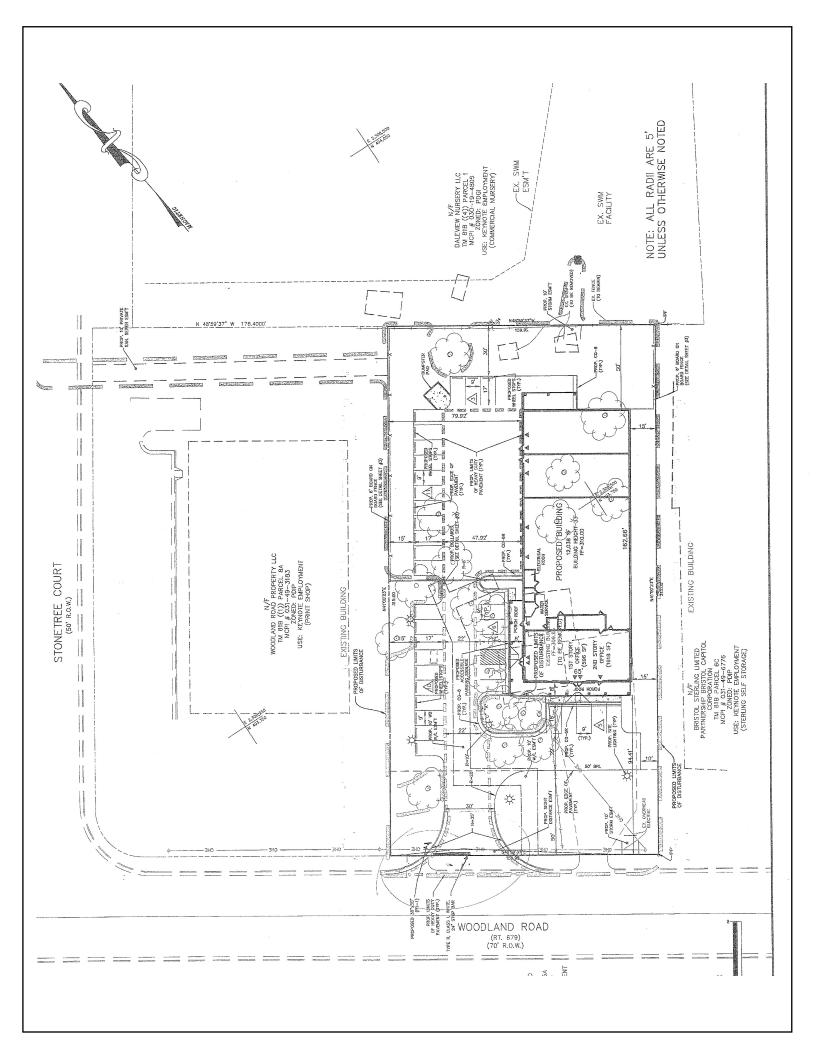

#### **FEATURES:**

- 12,038 SF STAND ALONE BUILDING
- FULL BUILDING 12,038 SF WITH 2,214 SF OF OFFICE & 3 drive-in loading doors
- LOADING: TWO (2) 12'x14' DRIVE-IN LOADING DOORS & ONE (1) 16'X14' DRIVE-IN LOADING DOOR
- ZONED PD-IP 1972
- LOT SIZE: 1.16 ACRES
- 2024 Annual Real Estate Taxes: \$17,757.86