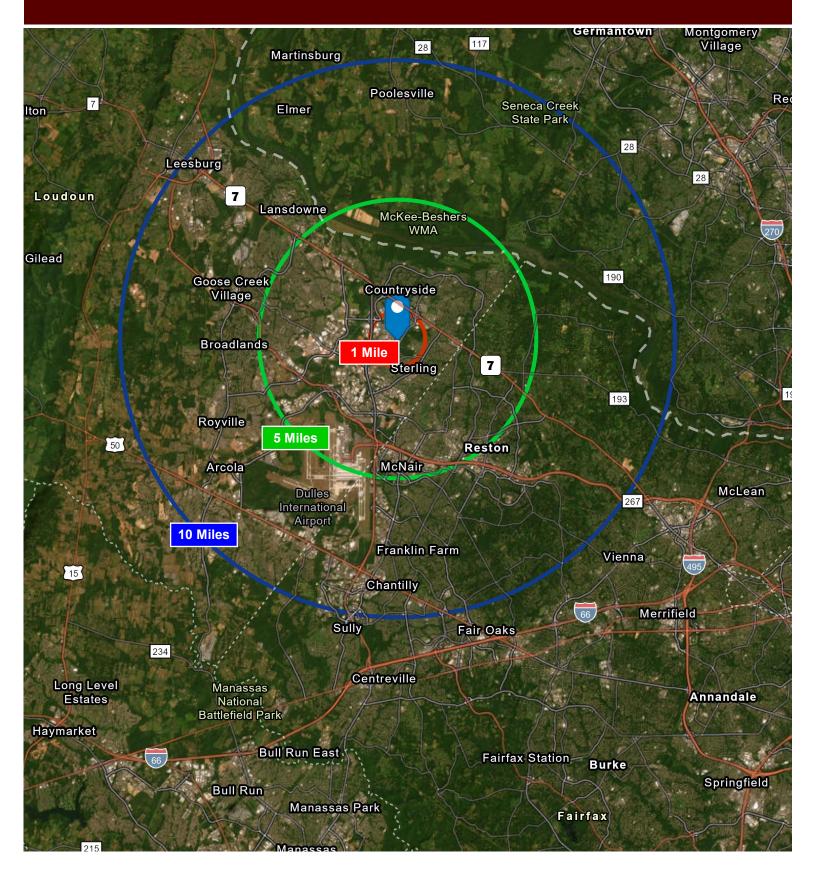

## SALE PRICE: \$4,675,000

**Owner/User Investment Opportunity** 

#### **FEATURES:**

- 12,038 SF STAND ALONE BUILDING
- FULL BUILDING 12,038 SF WITH 2,214 SF OF OFFICE & 3 drive-in loading doors
- LOADING: TWO (2) 12'x14' DRIVE-IN LOADING DOORS & ONE (1) 16'X14' DRIVE-IN LOADING DOOR
- ZONED PD-IP 1972
- LOT SIZE: 1.16 ACRES
- 2024 Annual Real Estate Taxes: \$17,757.86



Strategically located, this property has easy access to Rt 28, Rt 7 and the Toll Road and is in close proximity to **Dulles International Airport, Restaurants & Amenities** 

DAVID GUNTER DEG@CGR-INC.COM 703-544-1013 · Ext 111



THOMAS HERTEL THERTEL@CGR-INC.COM 703-544-1013 · Ext 118





# PHOTOS

## 45888 Woodland Road, Sterling, VA 20166









# 1, 5, 10 MILE RADIUS

45888 WOODLAND ROAD, STERLING, VA 20166