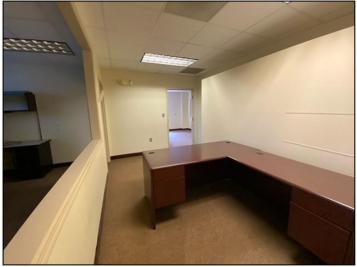

FLEX/WAREHOUSE BUILDING

### 45888 WOODLAND ROAD, STERLING, VA 20166



## SALE PRICE: \$4,675,000

**Owner/User Investment Opportunity** 

#### **FEATURES:**

- 12,038 SF STAND ALONE BUILDING
- FULL BUILDING 12,038 SF WITH 2,214 SF OF OFFICE & 3 drive-in loading doors
- LOADING: TWO (2) 12'x14' DRIVE-IN LOADING DOORS & ONE (1) 16'X14' DRIVE-IN LOADING DOOR
- ZONED PD-IP 1972
- LOT SIZE: 1.16 ACRES
- 2024 Annual Real Estate Taxes: \$17,757.86



Strategically located, this property has easy access to Rt 28, Rt 7 and the Toll Road and is in close proximity to **Dulles International Airport, Restaurants & Amenities** 

DAVID GUNTER DEG@CGR-INC.COM 703-544-1013 · Ext 111



THOMAS HERTEL THERTEL@CGR-INC.COM 703-544-1013 · Ext 118





# PHOTOS

## 45888 Woodland Road, Sterling, VA 20166









# 1, 5, 10 MILE RADIUS

45888 WOODLAND ROAD, STERLING, VA 20166