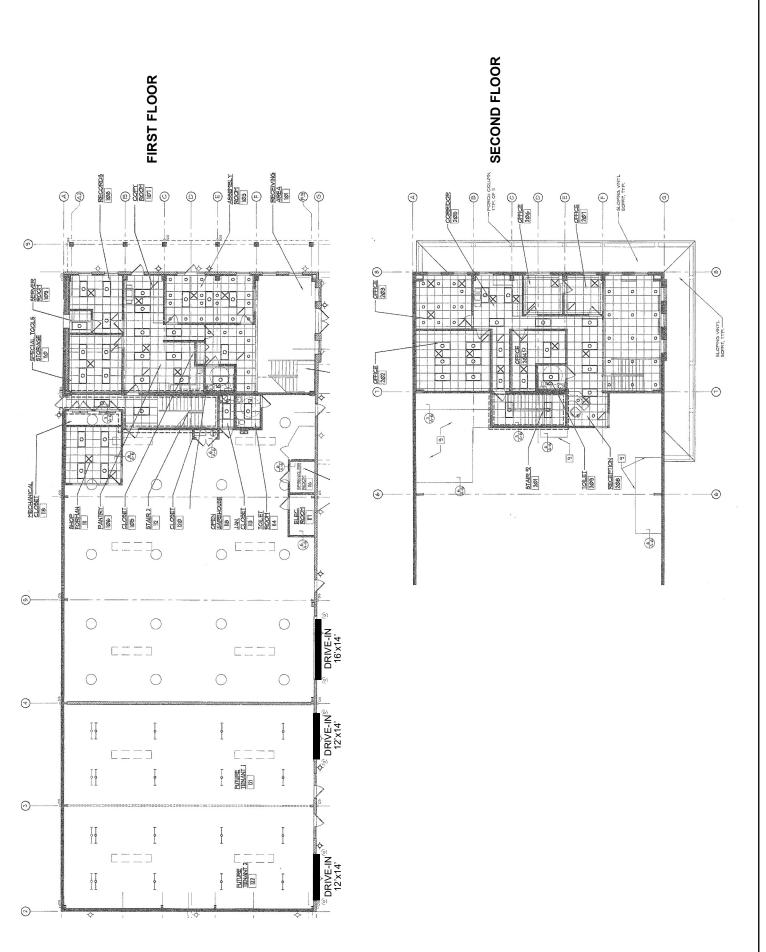

#### **FEATURES:**

- 12,038 SF STAND ALONE BUILDING
- FULL BUILDING 12,038 SF WITH 2,214 SF OF OFFICE & 3 drive-in loading doors
- LOADING: TWO (2) 12'x14' DRIVE-IN LOADING DOORS & ONE (1) 16'X14' DRIVE-IN LOADING DOOR
- ZONED PD-IP 1972
- LOT SIZE: 1.16 ACRES
- 2024 Annual Real Estate Taxes: \$17,757.86