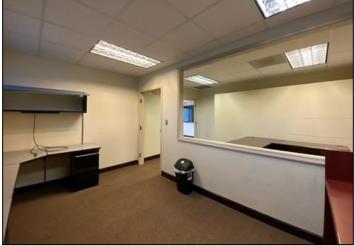

E FLEX/WAREHOUSE BUILDING

### 45888 WOODLAND ROAD, STERLING, VA 20166



## SALE PRICE: \$4,675,000

**Owner/User Investment Opportunity** 

#### **FEATURES:**

- 12,038 SF STAND ALONE BUILDING
- FULL BUILDING 12,038 SF WITH 2,214 SF OF OFFICE & 3 drive-in loading doors
- LOADING: TWO (2) 12'x14' DRIVE-IN LOADING DOORS & ONE (1) 16'X14' DRIVE-IN LOADING DOOR
- ZONED PD-IP 1972
- LOT SIZE: 1.16 ACRES
- 2024 Annual Real Estate Taxes: \$17,757.86



Strategically located, this property has easy access to Rt 28, Rt 7 and the Toll Road and is in close proximity to **Dulles International Airport, Restaurants & Amenities** 

DAVID GUNTER DEG@CGR-INC.COM 703-544-1013 · Ext 111



THOMAS HERTEL THERTEL@CGR-INC.COM 703-544-1013 · Ext 118





# PHOTOS

## 45888 Woodland Road, Sterling, VA 20166









# 1, 5, 10 MILE RADIUS

45888 WOODLAND ROAD, STERLING, VA 20166