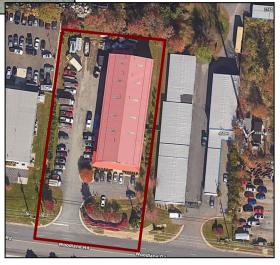

### 45888 WOODLAND ROAD, STERLING, VA 20166

#### **FEATURES:**

- 12,038 SF STAND ALONE BUILDING
- FULL BUILDING 12,038 SF WITH 2,214 SF OF OFFICE & 3 drive-in loading doors
- LOADING: TWO (2) 12'x14' DRIVE-IN LOADING DOORS & ONE (1) 16'X14' DRIVE-IN LOADING DOOR
- ZONED PD-IP 1972
- LOT SIZE: 1.16 ACRES
- 2024 Annual Real Estate Taxes: \$17,757.86

Strategically located, this property has easy access to Rt 28, Rt 7 and the Toll Road and is in close proximity to **Dulles International Airport, Restaurants & Amenities** 

DAVID GUNTER DEG@CGR-INC.COM 703-544-1013 · Ext 111