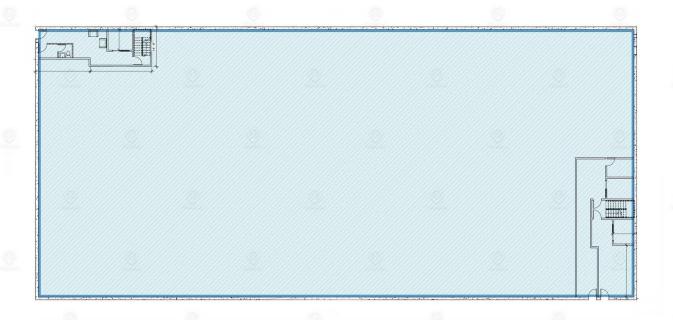

## **Ground Floor Plans**

21 Wythe Avenue, Brooklyn, NY 11249

#### 21 WYTHE AVENUE

GROUND FLOOR TOTAL AVAILABLE SPACE: 22,000 SF

ALL SQUARE FOOTAGE ARE APPROXIMATE.

FOR LEASE • 10,000 - 69,000 SF • For Pricing