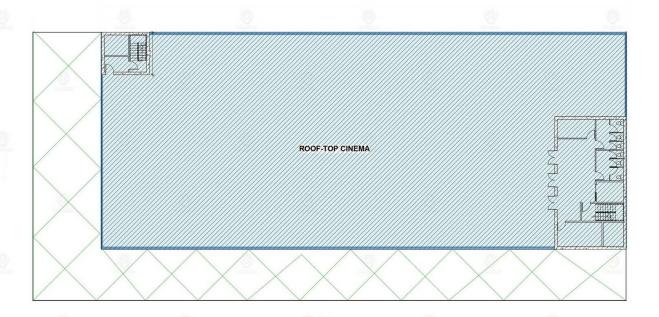

## Rooftop Floor Plans

21 Wythe Avenue, Brooklyn, NY 11249

#### 21 WYTHE AVENUE

ROOFTOP
TOTAL AVAILABLE SPACE: 10,000 SF

ALL SQUARE FOOTAGE ARE APPROXIMATE.

FOR LEASE • 10,000 - 69,000 SF • For Pricing