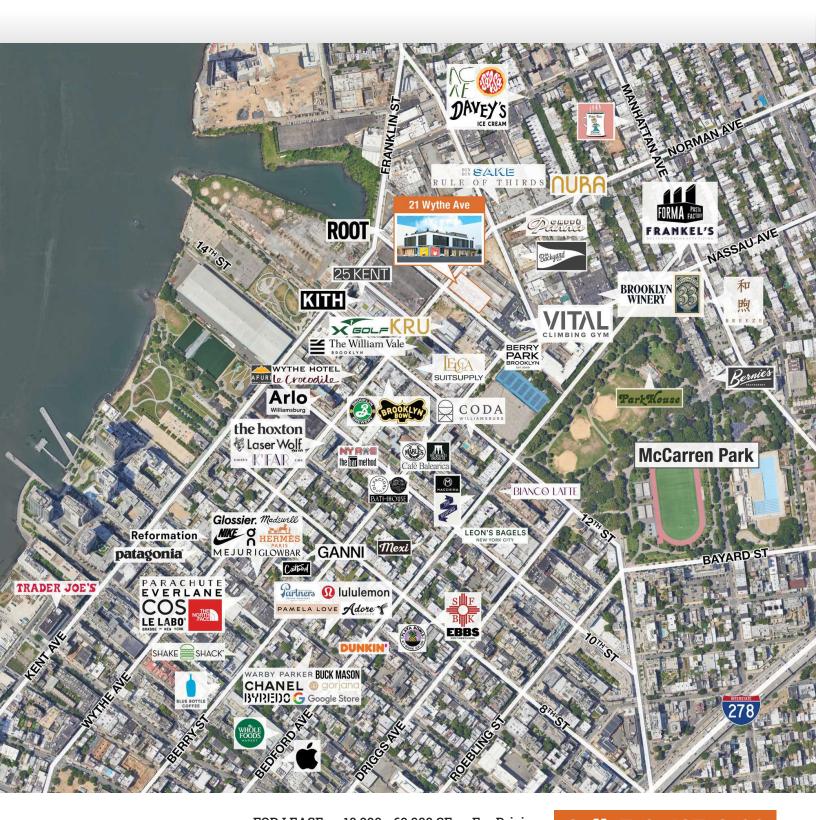

#### **Location Overview**

Located on the border of the Williamsburg & Greenpoint neighborhoods of Brooklyn between N 14th St & N 15th St near the Nassau Ave subway station.

Nearest Transit: G train at Nassau Ave and the B32, B62, B48, & B43 bus lines.

Nearby tenants include Hermes, Chanel, X-Golf, Brooklyn Bowl, Vital Climbing Gym, Kith, Laser Wolf, K'Far, Everlane, Cos, BK Backyard Bar and much more! Coming soon Padel House and Dog PPL will be opening around the corner!

### Retail Aerial

21 Wythe Avenue, Brooklyn, NY 11249

FOR LEASE • 10,000 - 69,000 SF • For Pricing

Call: 718-437-6100

Shlomi Bagdadi **718.437.6100** 

sb@tristatecr.com

Richard Babeck
718.437.6100 x119
Richard.B@TriStateCR.com