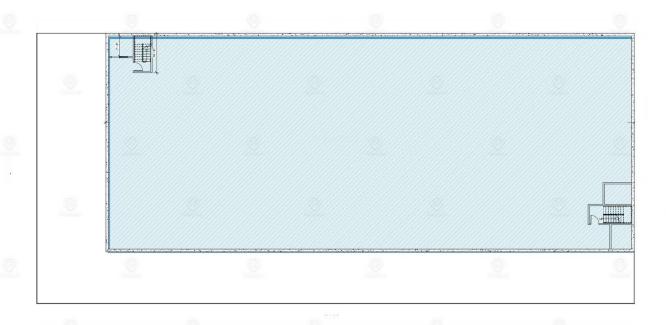

## 3rd Floor Plans

21 Wythe Avenue, Brooklyn, NY 11249

#### 21 WYTHE AVENUE

3RD FLOOR TOTAL AVAILABLE SPACE: 15,000 SF

ALL SQUARE FOOTAGE ARE APPROXIMATE.

FOR LEASE • 10,000 - 69,000 SF • For Pricing