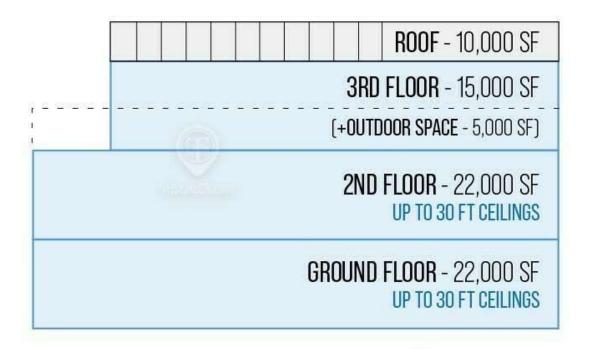

### Main Highlights

- ▶ New construction flagship retail space
- Built to suit
- Logical division options are available upon request
- Heavy foot traffic
- Access to waterfront
- Access to high-street retail
- ▶ Built to suit
- Located in a growing social hub of Brooklyn
- ▶ Ground Floor: 22,000 SF
- 2nd Floor: 22,000 SF +3,500 SF Mezzanine (if needed)
- ▶ 3rd Floor: 15,000 SF + 5,000 SF L shaped wrap around terrace
- ▶ Roof: 10,000 SF (can be enclosed)
- Total Space: 69,000 SF

#### 21 WYTHE AVENUE

GROUND FLOOR TOTAL AVAILABLE SPACE: 22,000 SF

ALL SQUARE FOOTAGE ARE APPROXIMATE.

FOR LEASE • 10,000 - 69,000 SF • For Pricing

#### 21 WYTHE AVENUE

3RD FLOOR TOTAL AVAILABLE SPACE: 15,000 SF

ALL SQUARE FOOTAGE ARE APPROXIMATE.

FOR LEASE • 10,000 - 69,000 SF • For Pricing

#### 21 WYTHE AVENUE

ROOFTOP
TOTAL AVAILABLE SPACE: 10,000 SF

ALL SQUARE FOOTAGE ARE APPROXIMATE.

FOR LEASE • 10,000 - 69,000 SF • For Pricing