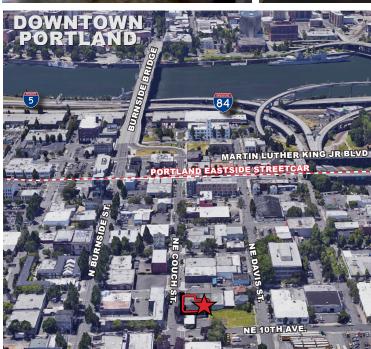

### Close-In Central Eastside

935 NE Couch Street • Portland Oregon

Retail • Office • Flex • Industrial
Located in the Lower Burnside Core

- Located in Close-in NE Central Eastside
- Corner of NE 10th Ave and Couch St in the Lower Burnside Core
- Unique free-standing building ±1,500 SF with excellent visibility
- Flexible zoning provides retail, office, flex and warehouse uses
- Concrete floors, architectural lights & windows, dual thermal HVAC
- Separate office/kitchen area ADA restroom
- 200 amp electrical and plumbing throughout
- Parking lot for five with security lighting
- Active and vibrant, multiple option neighborhood
- Direct access to Downtown services, housing, and transportation
- Available soon improvements underway
- Experienced Oregon real estate broker/owner