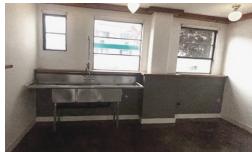

### Close-In Central Eastside

935 NE Couch Street • Portland Oregon

Retail • Office • Flex • Industrial
Located in the Lower Burnside Core

- Located in Close-in NE Central Eastside
- Corner of NE 10th Ave and Couch St in the Lower Burnside Core
- Unique free-standing building ±1,500 SF with excellent visibility
- Flexible zoning provides retail, office, flex and warehouse uses
- Concrete floors, architectural lights & windows, dual thermal HVAC
- Separate office/kitchen area ADA restroom
- 200 amp electrical and plumbing throughout
- Parking lot for five with security lighting
- Active and vibrant, multiple option neighborhood
- Direct access to Downtown services, housing, and transportation
- Available soon improvements underway
- Experienced Oregon real estate broker/owner