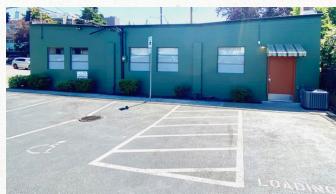

### Close-In Central Eastside

935 NE Couch Street • Portland Oregon

Retail • Office • Flex • Industrial
Located in the Lower Burnside Core

- Located in Close-in NE Central Eastside
- Corner of NE 10th Ave and Couch St in the Lower Burnside Core
- Unique free-standing building ±1,500 SF with excellent visibility
- Flexible zoning provides retail, office, flex and warehouse uses
- Concrete floors, architectural lights & windows, dual thermal HVAC
- Separate office/kitchen area ADA restroom
- 200 amp electrical and plumbing throughout
- Parking lot for five with security lighting
- Active and vibrant, multiple option neighborhood
- Direct access to Downtown services, housing, and transportation
- Available soon improvements underway
- Experienced Oregon real estate broker/owner