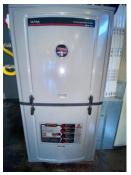

### Close-In Central Eastside

935 NE Couch Street • Portland Oregon

Retail • Office • Flex • Industrial
Located in the Lower Burnside Core

- Located in Close-in NE Central Eastside
- Corner of NE 10th Ave and Couch St in the Lower Burnside Core
- Unique free-standing building ±1,500 SF with excellent visibility
- Flexible zoning provides retail, office, flex and warehouse uses
- Concrete floors, architectural lights & windows, dual thermal HVAC
- Separate office/kitchen area ADA restroom
- 200 amp electrical and plumbing throughout
- Parking lot for five with security lighting
- Active and vibrant, multiple option neighborhood
- Direct access to Downtown services, housing, and transportation
- Available soon improvements underway
- Experienced Oregon real estate broker/owner