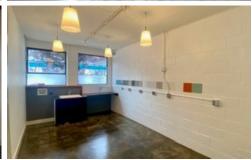

### Close-In Central Eastside

935 NE Couch Street • Portland Oregon

Retail • Office • Flex • Industrial
Located in the Lower Burnside Core

- Located in Close-in NE Central Eastside
- Corner of NE 10th Ave and Couch St in the Lower Burnside Core
- Unique free-standing building ±1,500 SF with excellent visibility
- Flexible zoning provides retail, office, flex and warehouse uses
- Concrete floors, architectural lights & windows, dual thermal HVAC
- Separate office/kitchen area ADA restroom
- 200 amp electrical and plumbing throughout
- Parking lot for five with security lighting
- Active and vibrant, multiple option neighborhood
- Direct access to Downtown services, housing, and transportation
- Available soon improvements underway
- Experienced Oregon real estate broker/owner