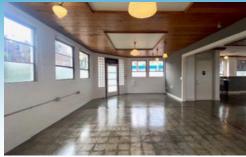

### Close-In Central Eastside

935 NE Couch Street • Portland Oregon

Retail • Office • Flex • Industrial
Located in the Lower Burnside Core

- Located in Close-in NE Central Eastside
- Corner of NE 10th Ave and Couch St in the Lower Burnside Core
- Unique free-standing building ±1,500 SF with excellent visibility
- Flexible zoning provides retail, office, flex and warehouse uses
- Concrete floors, architectural lights & windows, dual thermal HVAC
- Separate office/kitchen area ADA restroom
- 200 amp electrical and plumbing throughout
- Parking lot for five with security lighting
- Active and vibrant, multiple option neighborhood
- Direct access to Downtown services, housing, and transportation
- Available soon improvements underway
- Experienced Oregon real estate broker/owner