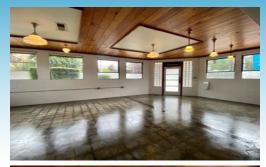

### Close-In Central Eastside

935 NE Couch Street • Portland Oregon

Retail • Office • Flex • Industrial
Located in the Lower Burnside Core

- Located in Close-in NE Central Eastside
- Corner of NE 10th Ave and Couch St in the Lower Burnside Core
- Unique free-standing building ±1,500 SF with excellent visibility
- Flexible zoning provides retail, office, flex and warehouse uses
- Concrete floors, architectural lights & windows, dual thermal HVAC
- Separate office/kitchen area ADA restroom
- 200 amp electrical and plumbing throughout
- Parking lot for five with security lighting
- Active and vibrant, multiple option neighborhood
- Direct access to Downtown services, housing, and transportation
- Available soon improvements underway
- Experienced Oregon real estate broker/owner