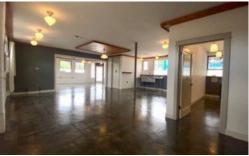

### Close-In Central Eastside

935 NE Couch Street • Portland Oregon

Retail • Office • Flex • Industrial
Located in the Lower Burnside Core

- Located in Close-in NE Central Eastside
- Corner of NE 10th Ave and Couch St in the Lower Burnside Core
- Unique free-standing building ±1,500 SF with excellent visibility
- Flexible zoning provides retail, office, flex and warehouse uses
- Concrete floors, architectural lights & windows, dual thermal HVAC
- Separate office/kitchen area ADA restroom
- 200 amp electrical and plumbing throughout
- Parking lot for five with security lighting
- Active and vibrant, multiple option neighborhood
- Direct access to Downtown services, housing, and transportation
- Available soon improvements underway
- Experienced Oregon real estate broker/owner