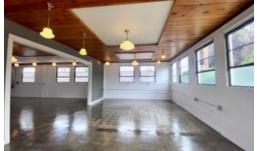

### Close-In Central Eastside

935 NE Couch Street • Portland Oregon

Retail • Office • Flex • Industrial
Located in the Lower Burnside Core

- Located in Close-in NE Central Eastside
- Corner of NE 10th Ave and Couch St in the Lower Burnside Core
- Unique free-standing building ±1,500 SF with excellent visibility
- Flexible zoning provides retail, office, flex and warehouse uses
- Concrete floors, architectural lights & windows, dual thermal HVAC
- Separate office/kitchen area ADA restroom
- 200 amp electrical and plumbing throughout
- Parking lot for five with security lighting
- Active and vibrant, multiple option neighborhood
- Direct access to Downtown services, housing, and transportation
- Available soon improvements underway
- Experienced Oregon real estate broker/owner