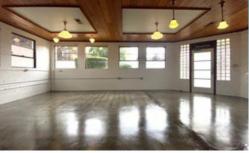

### Close-In Central Eastside

935 NE Couch Street • Portland Oregon

Retail • Office • Flex • Industrial
Located in the Lower Burnside Core

- Located in Close-in NE Central Eastside
- Corner of NE 10th Ave and Couch St in the Lower Burnside Core
- Unique free-standing building ±1,500 SF with excellent visibility
- Flexible zoning provides retail, office, flex and warehouse uses
- Concrete floors, architectural lights & windows, dual thermal HVAC
- Separate office/kitchen area ADA restroom
- 200 amp electrical and plumbing throughout
- Parking lot for five with security lighting
- Active and vibrant, multiple option neighborhood
- Direct access to Downtown services, housing, and transportation
- Available soon improvements underway
- Experienced Oregon real estate broker/owner