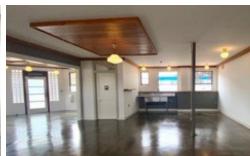

### Close-In Central Eastside

935 NE Couch Street • Portland Oregon

Retail • Office • Flex • Industrial
Located in the Lower Burnside Core

- Located in Close-in NE Central Eastside
- Corner of NE 10th Ave and Couch St in the Lower Burnside Core
- Unique free-standing building ±1,500 SF with excellent visibility
- Flexible zoning provides retail, office, flex and warehouse uses
- Concrete floors, architectural lights & windows, dual thermal HVAC
- Separate office/kitchen area ADA restroom
- 200 amp electrical and plumbing throughout
- Parking lot for five with security lighting
- Active and vibrant, multiple option neighborhood
- Direct access to Downtown services, housing, and transportation
- Available soon improvements underway
- Experienced Oregon real estate broker/owner