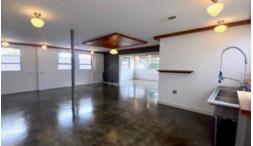

### Close-In Central Eastside

935 NE Couch Street • Portland Oregon

Retail • Office • Flex • Industrial
Located in the Lower Burnside Core

- Located in Close-in NE Central Eastside
- Corner of NE 10th Ave and Couch St in the Lower Burnside Core
- Unique free-standing building ±1,500 SF with excellent visibility
- Flexible zoning provides retail, office, flex and warehouse uses
- Concrete floors, architectural lights & windows, dual thermal HVAC
- Separate office/kitchen area ADA restroom
- 200 amp electrical and plumbing throughout
- Parking lot for five with security lighting
- Active and vibrant, multiple option neighborhood
- Direct access to Downtown services, housing, and transportation
- Available soon improvements underway
- Experienced Oregon real estate broker/owner