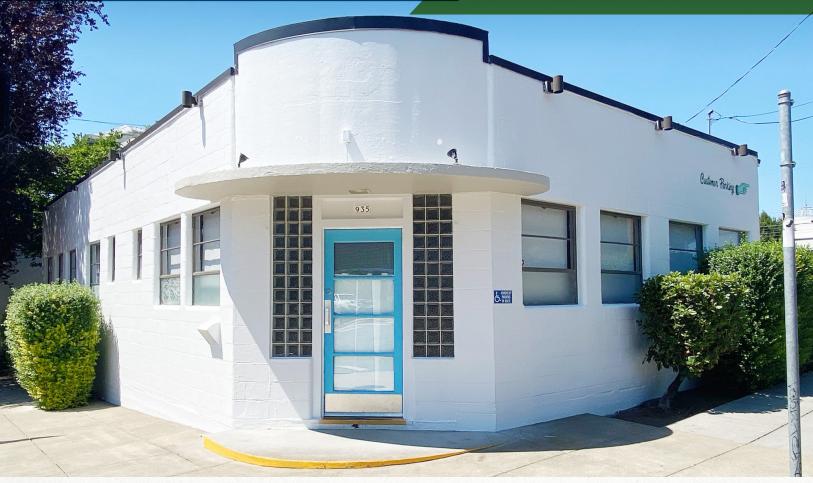

### Close-In Central Eastside

935 NE Couch Street • Portland Oregon

Retail • Office • Flex • Industrial
Located in the Lower Burnside Core

- Located in Close-in NE Central Eastside
- Corner of NE 10th Ave and Couch St in the Lower Burnside Core
- Unique free-standing building ±1,500 SF with excellent visibility
- Flexible zoning provides retail, office, flex and warehouse uses
- Concrete floors, architectural lights & windows, dual thermal HVAC
- Separate office/kitchen area ADA restroom
- 200 amp electrical and plumbing throughout
- Parking lot for five with security lighting
- Active and vibrant, multiple option neighborhood
- Direct access to Downtown services, housing, and transportation
- Available soon improvements underway
- Experienced Oregon real estate broker/owner

## Close-In Central Eastside

935 NE Couch Street • Portland Oregon

Retail • Office • Flex • Industrial Located in the Lower Burnside Core

**Bradford H. Fletcher, SIOR Executive Managing Director 503.780.1155** Bradford.Fletcher@nmrk.com