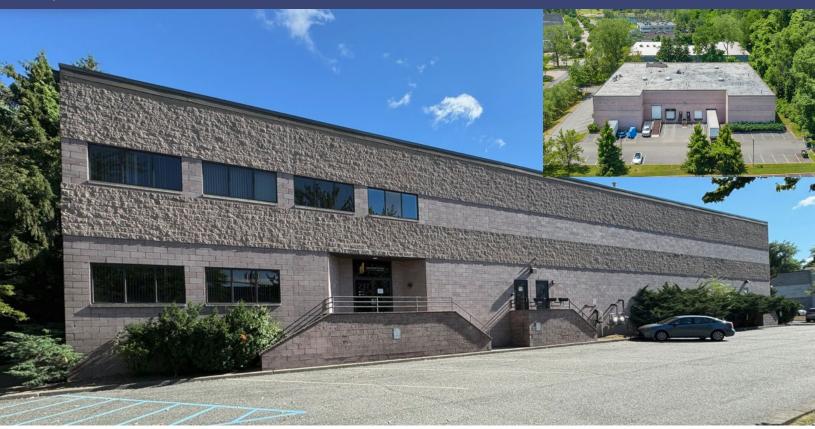

# 237 West Parkway

Pompton Plains, NJ 07444

# Summary

Well maintained multi-tenant Industrial building located in Pompton Plains, New Jersey. The space has 24' clear ceilings, 2 tailgate loading docks that can accommodate 53' tractor trailers (one that is currently ramped for drive-in access, ramp can stay or be removed). Conveniently located near routes to Routes 287, 23, and 80.

# Property Details

| Available Square Feet   | ±13,368 SF |
|-------------------------|------------|
| Office (CAN BE REDUCED) | ±5,000 SF  |
| Ceiling Height          | 24'        |
| Tailgates               | 2          |