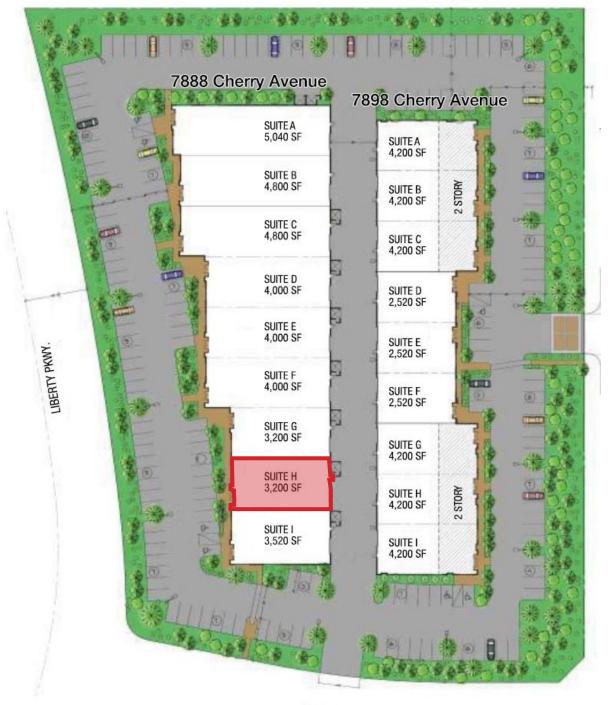

LEASE ±3,200 SF

# 7888 Cherry Ave Unit H FONTANA, CA 92336

LOCATION MAP



FOR MORE INFORMATION, PLEASE CONTACT:

### JIM RIDENS

Semior Vice President (909) 373-2718 | DRE #00974728 (909) 373-2717 | DRE 02106181 jridens@lee-assoc.com

#### **NEIL RIDENS** Associate

nridens@lee-assoc.com



3535 Inland Empire Blvd, Ontario, CA 91764 909-989-7771 | lee-assoc.com Corp ID 00976995

All information furnished regarding property for sale, rental or financing is from sources deemed reliable, but no warranty or representation is made to the accuracy thereof and same is submitted to errors, omissions, change of price, rental or other conditions prior to sale, lease or financing or withdrawal without notice. No liability of any kind is to be imposed on the broker herein.

# FOR LEASE ±3,200 SF



MEYER CANYON

### FOR MORE INFORMATION, PLEASE CONTACT:

# **JIM RIDENS**

Semior Vice President (909) 373-2718 | DRE #00974728 jridens@lee-assoc.com

#### **NEIL RIDENS** Associate

(909) 373-2717 | DRE 02106181 nridens@lee-assoc.com



3535 Inland Empire Blvd, Ontario, CA 91764 909-989-7771 | lee-assoc.com Corp ID 00976995 All information furnished regarding property for sale, rental or financing is from sources deemed reliable, but no warranty or representation is made to the accuracy thereof and same is submitted to errors, omissions, change of price, rental or other conditions prior to sale, lease or financing or withdrawal without notice. No liability of any kind is to be imposed on the broker herein.

# FOR LEASE ±3,200 SF



### FOR MORE INFORMATION, PLEASE CONTACT:

# **JIM RIDE