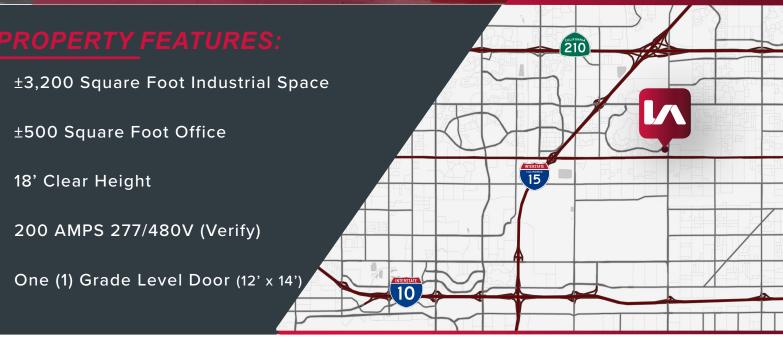

# FOR LEASE ±3,200 SF

# 7888 Cherry Ave Unit H FONTANA, CA 92336

LOCATION MAP

FOR MORE INFORMATION, PLEASE CONTACT: