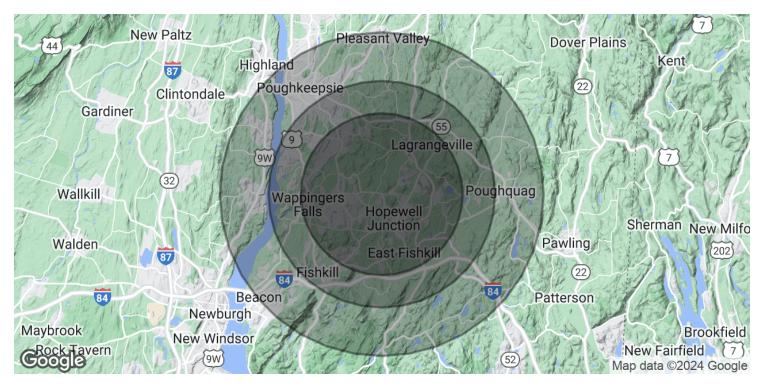

# DEMOGRAPHICS & STATISTICS POPULATION, HOUSEHOLD & INCOME

#### MID-HUDSON VALLEY REGION

| POPULATION           | 5 MILES                | 7 MILES   | 10 MILES  |
|----------------------|------------------------|-----------|-----------|
| Total Population     | 62,972                 | 110,989   | 209,172   |
| Average Age          | 45.2                   | 44.3      | 42.6      |
| Average Age (Male)   | 43.6                   | 42.9      | 41.6      |
| Average Age (Female) | 46.3                   | 45.0      | 43.0      |
|                      |                        |           |           |
| HOUSEHOLDS & INCOME  | 5 MILES                | 7 MILES   | 10 MILES  |
| Total Households     | 23,739                 | 41,641    | 83,312    |
| # of Persons per HH  | 2.7                    | 2.7       | 2.5       |
| Average HH Income    | <b>*</b> 440.070       | ¢11E 0E1  | ¢402 FC7  |
| Average in income    | \$118,879              | \$115,951 | \$103,567 |
| Average House Value  | \$118,879<br>\$335,961 | \$315,319 | \$103,567 |