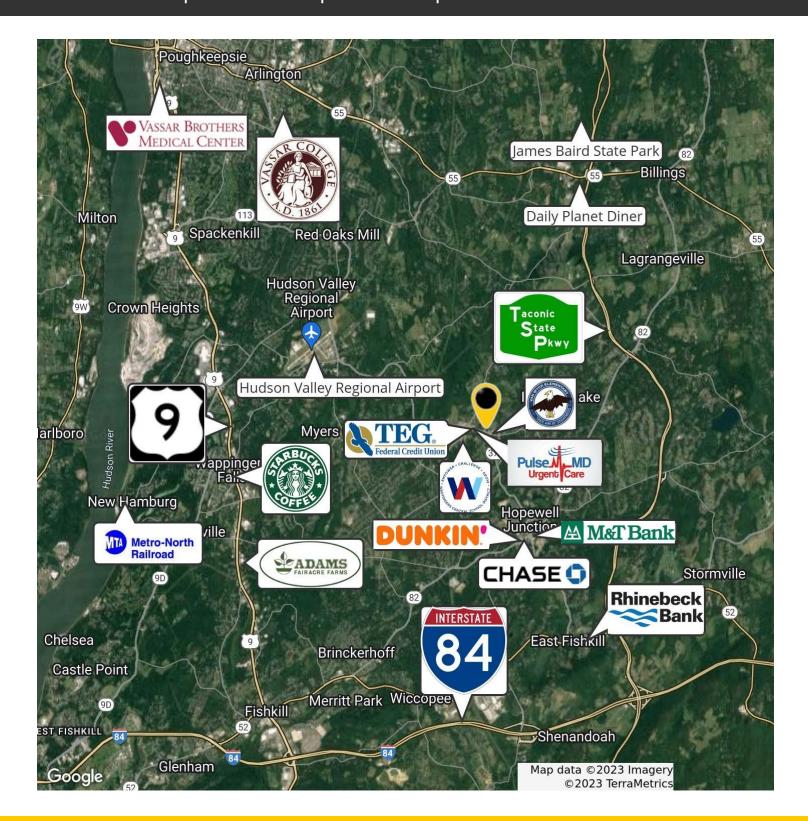

#### PROPERTY OVERVIEW:

CR Properties Group is pleased to offer For Sale a Commercial Development Parcel located on 839 NYS Route 376 in Wappingers Falls, NY 12590. The site is in close proximity to the Taconic State Parkway and U.S. Route 9. The land is 1.06  $\pm$  acres with 9,730 AADT at NYS Route376. Area colleges and Institutions include Marist College, The Culinary Institute of America, Vassar College, Dutchess Community College, and Bard College. The property is nearby Van Wyck Junior High School (923 students) and Fishkill Plains Elementary School (560 students).

# TACONIC STATE PARKWAY - (6 MINUTES / 3.5 MILES) INTERSTATE 84 - (10 MINUTES / 6.5 MILES)

### SHOPPING | EATERIES | EVENTS | COMMUNITY HAPPENINGS