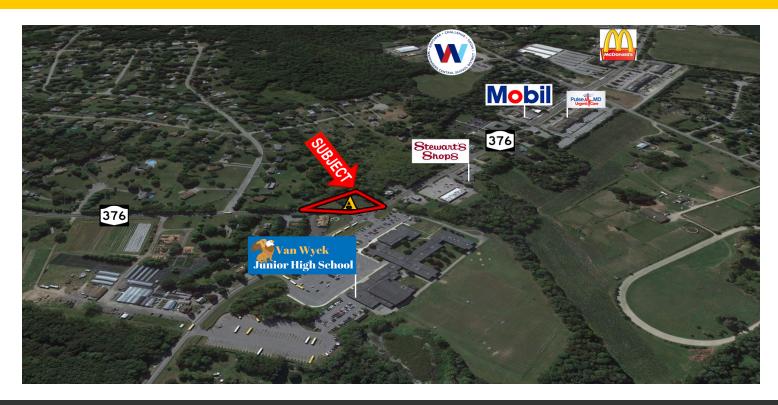

### COMMERCIAL DEVELOPMENT SITE

839 NYS ROUTE 376, WAPPINGERS FALLS, NY 12590

#### PROPERTY OVERVIEW:

CR Properties Group is pleased to offer For Sale a Commercial Development Parcel located on 839 NYS Route 376 in Wappingers Falls, NY 12590. The site is in close proximity to the Taconic State Parkway and U.S. Route 9. The land is 1.06  $\pm$  acres with 9,730 AADT at NYS Route376. Area colleges and Institutions include Marist College, The Culinary Institute of America, Vassar College, Dutchess Community College, and Bard College. The property is nearby Van Wyck Junior High School (923 students) and Fishkill Plains Elementary School (560 students).