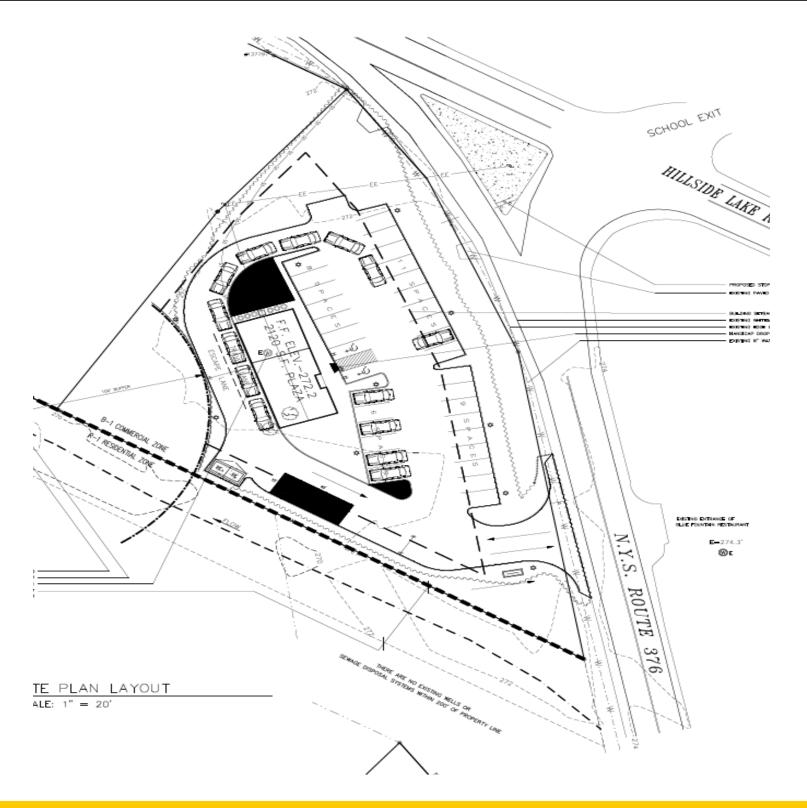

### 2,120 SF TOTAL: RETAIL 780 SF, RESTAURANT 1,340 SF

ADDRESS: Concept Strip Center (Land)

839 NYS Route 376

Wappingers Falls, NY 12590

**ZONING:** General Business District

BUILDING SIZE: Retail: 780 SF

Restaurant: 1,340 SF

Total SF: 2,120 SF

LOT SIZE: 1.06 Acres

PARKING 34 Spaces

Includes 2 Handicap

**TRAFFIC COUNT:** 9,730 AADT on NYS Route 376

ASKING PRICE: Sale: \$400,000

CR Properties Group, LLC

Poughkeepsie, NY 12601

### FULL PLANS AVAILABLE UPON REQUEST

**CR Properties Group, LLC** 

Poughkeepsie, NY 12601

www.crproperties.com

295 Main Street