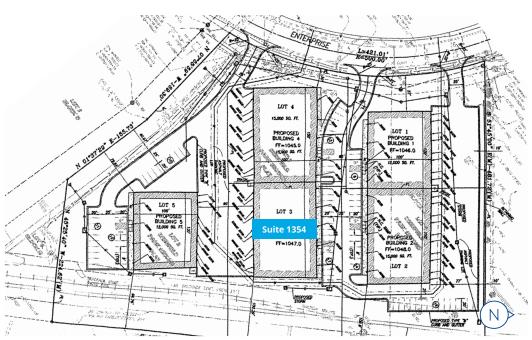

## **Deerfield Park**

1354 S. Enterprise Street Olathe, Kansas

## **Property Features**

- 3,000 SF available
- · Office area: build-to-suit
- Access via Old 56 Highway or 151st Street & I-35
- Loading: drive-in
- Lease rate: \$14.00 PSF, gross (includes CAM)