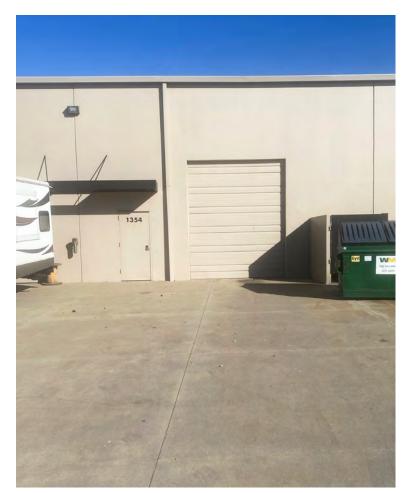

## **Deerfield Park**

1354 S. Enterprise Street Olathe, Kansas

## **Property Features**

- 3,000 SF available
- · Office area: build-to-suit
- Access via Old 56 Highway or 151st Street & I-35
- Loading: drive-in
- Lease rate: \$14.00 PSF, gross (includes CAM)