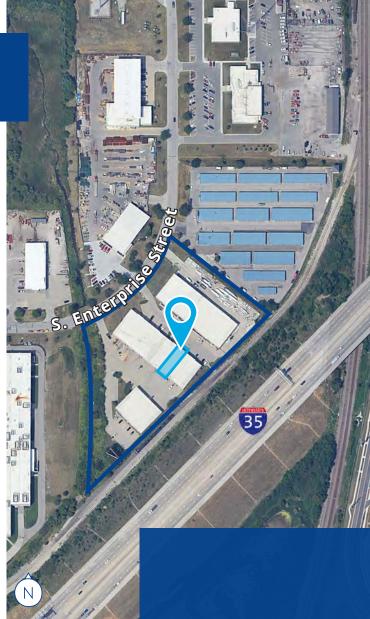

## **Deerfield Park**

1354 S. Enterprise Street Olathe, Kansas

## **Property Features**

- 3,000 SF available
- · Office area: build-to-suit
- Access via Old 56 Highway or 151st Street & I-35
- Loading: drive-in
- Lease rate: \$14.00 PSF, gross (includes CAM)