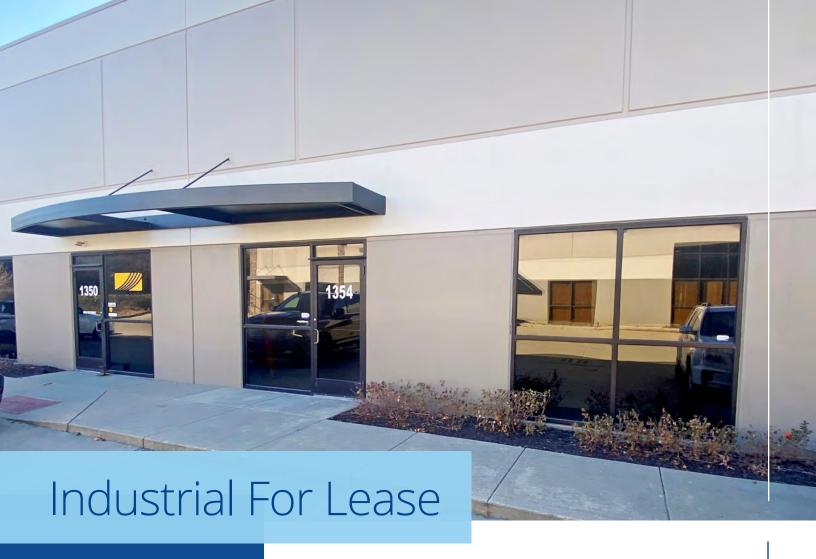

## **Deerfield Park**

1354 S. Enterprise Street Olathe, Kansas

## **Property Features**

- 3,000 SF available
- · Office area: build-to-suit
- Access via Old 56 Highway or 151st Street & I-35
- Loading: drive-in
- Lease rate: \$14.00 PSF, gross (includes CAM)