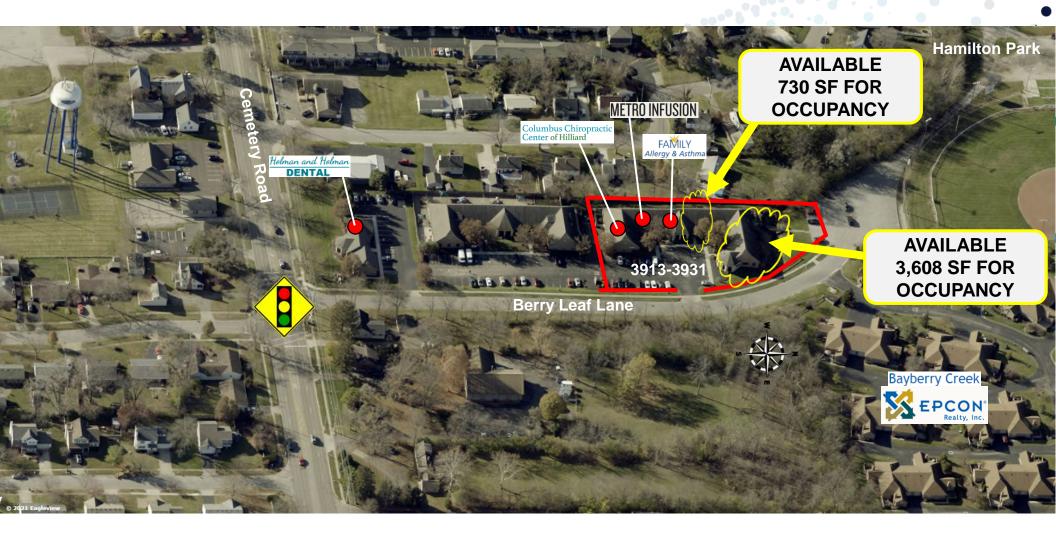

RRY LEAF LANE, HILLIARD, OHIO

JEFF MEYER VICE PRESIDENT

MOBILE 614.301.4212 JMEYER@EQUITY.NET M<sup>\*</sup>A

ATT COOPER SENIOR VICE PRESIDENT

MOBILE 614.403.4732 | DIRECT 614.334.7831 MCOOPER@EQUITY.NET



# PROPERTY HIGHLIGHTS

CEMETERY ROAD

#### MEDICAL/OFFICE FOR LEASE 3913-3931 BERRY LEAF LANE, HILLIARD, OHIO

- Former +/- 3,608 SF pediatric practice built-out space--Lease rate \$13.99 per SF modified gross
- Former +/- 730 SF architect built-out space--Lease rate \$18.00 per SF modified gross
- Excellent opportunity for a medical practice or small office to have an affordable space with high-end finishes in a quiet medical/office park
- Great location off Cemetery Road with easy access to I-270 and amenities including restaurants and banking
- Ample parking





## SITE AERIAL





SPACE PLAN (3,608 SF)





www.equity.net

## PHOTOS (3,608 SF)

















1-MILE RADIUS DEMOS

10,337



equity. brokerage

any time by the property owner.

The information contained herein has been obtained from the

we have no reason to doubt its accuracy, no representation or warranty is made regarding the information, and the property is offered "as is." The submission may be modified or withdrawn at

property owner or other sources that we deem reliable. Although



#### **KEY FACTS**

2.4

37.7

## 3-MILE RADIUS DEMOS





**KEY FACTS** 

equity brokerage

## 5-MILE RADIUS DEMOS





**KEY FACTS** 

#### equity brokerage