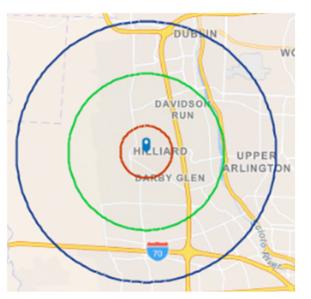

## PHOTOS (3,608 SF)

1-MILE RADIUS DEMOS

10,337

equity. brokerage

any time by the property owner.

The information contained herein has been obtained from the

we have no reason to doubt its accuracy, no representation or warranty is made regarding the information, and the property is offered "as is." The submission may be modified or withdrawn at

property owner or other sources that we deem reliable. Although

#### **KEY FACTS**

2.4

37.7