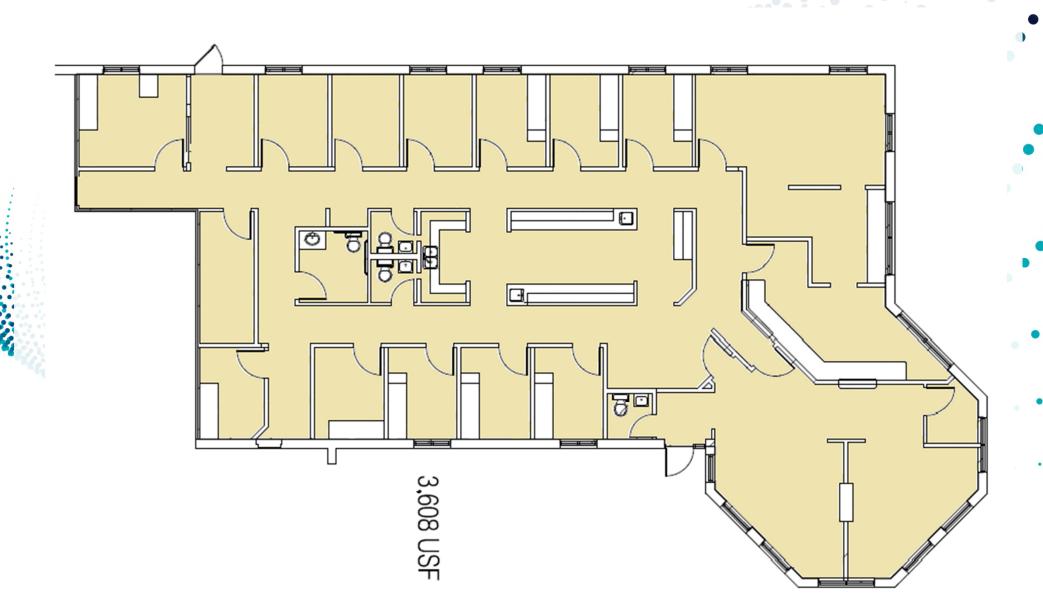

IO

JEFF MEYER VICE PRESIDENT

MOBILE 614.301.4212 JMEYER@EQUITY.NET M<sup>\*</sup>A

ATT COOPER SENIOR VICE PRESIDENT

MOBILE 614.403.4732 | DIRECT 614.334.7831 MCOOPER@EQUITY.NET



# PROPERTY HIGHLIGHTS

CEMETERY ROAD

#### MEDICAL/OFFICE FOR LEASE 3913-3931 BERRY LEAF LANE, HILLIARD, OHIO

- Former +/- 3,608 SF pediatric practice built-out space--Lease rate \$13.99 per SF modified gross
- Former +/- 730 SF architect built-out space--Lease rate \$18.00 per SF modified gross
- Excellent opportunity for a medical practice or small office to have an affordable space with high-end finishes in a quiet medical/office park
- Great location off Cemetery Road with easy access to I-270 and amenities including restaurants and banking
- Ample parking





## SITE AERIAL





SPACE PLAN (3,608 SF)





www.equity.net

## PHOTOS (3,608 SF)

















1-MILE RADIUS DEMOS

10,337



equity. brokerage

any time by the property owner.

The information contained herein has been obtained from the

we have no reason to doubt its accuracy, no representation or warranty is made regarding the information, and the property is offered "as is." The submission may be modified or withdrawn at

property owner or other sources that we deem reliable. Although



#### **KEY FACTS**

2.4

37.7

## 3-MILE RADIUS DEMOS





**KEY FACTS** 

equity brokerage

## 5-MILE RADIUS DEMOS





**KEY FACTS** 

#### equity brokerage