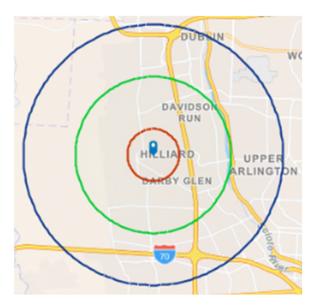

ical practice or small office to have an affordable space with high-end finishes in a quiet medical/office park
- Great location off Cemetery Road with easy access to I-270 and amenities including restaurants and banking
- Ample parking





## SITE AERIAL





SPACE PLAN (3,608 SF)





www.equity.net

## PHOTOS (3,608 SF)

















1-MILE RADIUS DEMOS

10,337



equity. brokerage

any time by the property owner.

The information contained herein has been obtained from the

we have no reason to doubt its accuracy, no representation or warranty is made regarding the information, and the property is offered "as is." The submission may be modified or withdrawn at

property owner or other sources that we deem reliable. Although



#### **KEY FACTS**

2.4

37.7

## 3-MILE RADIUS DEMOS





**KEY FACTS** 

equity brokerage

## 5-MILE RADIUS DEMOS





**KEY FACTS** 

#### equity brokerage