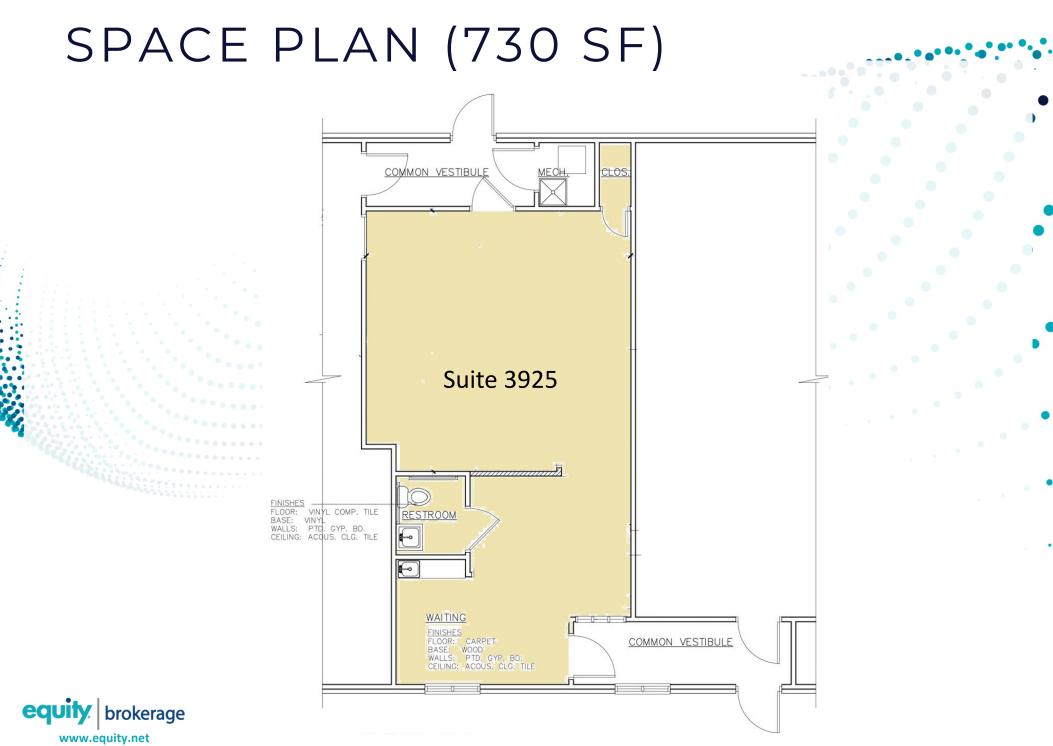

#### MEDICAL/OFFICE FOR LEASE 3913-3931 BERRY LEAF LANE, HILLIARD, OHIO

- Former +/- 3,608 SF pediatric practice built-out space--Lease rate \$13.99 per SF modified gross
- Former +/- 730 SF architect built-out space--Lease rate \$18.00 per SF modified gross
- Excellent opportunity for a medical practice or small office to have an affordable space with high-end finishes in a quiet medical/office park
- Great location off Cemetery Road with easy access to I-270 and amenities including restaurants and banking
- Ample parking