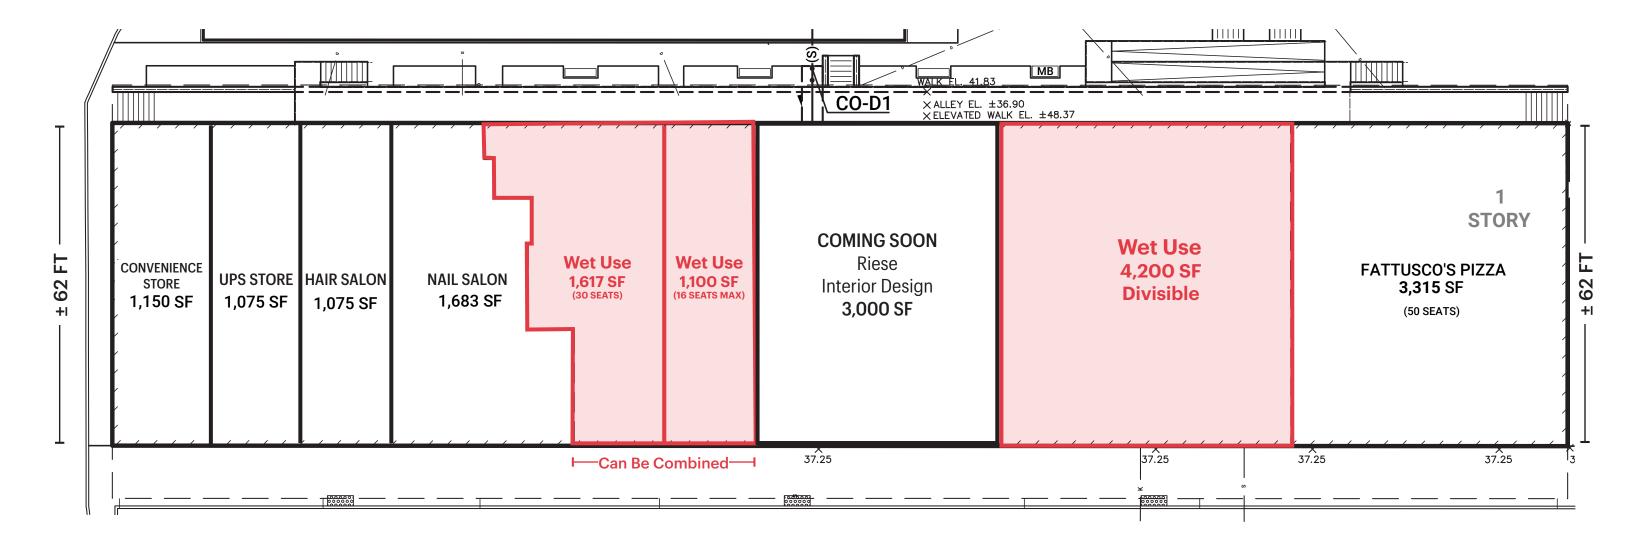

## PROPOSED SITE PLAN INCLUDING NEW WET USE SPACES

1015 FORT SALONGA ROAD NORTHPORT, NEW YORK ripcony.com

#### SIZE

1,100 SF - 4,200 SF

#### **COMMENTS**

Wet Use Spaces Available

Proposed Restaurant Opportunity with 30 Seats

Phase 1 of Shopping Center Improvements which have been completed in 2024:

- New Roof
- Replaced Sidewalks
- Renovated Facade
- Coming Soon: Brand New Signage and Pylon