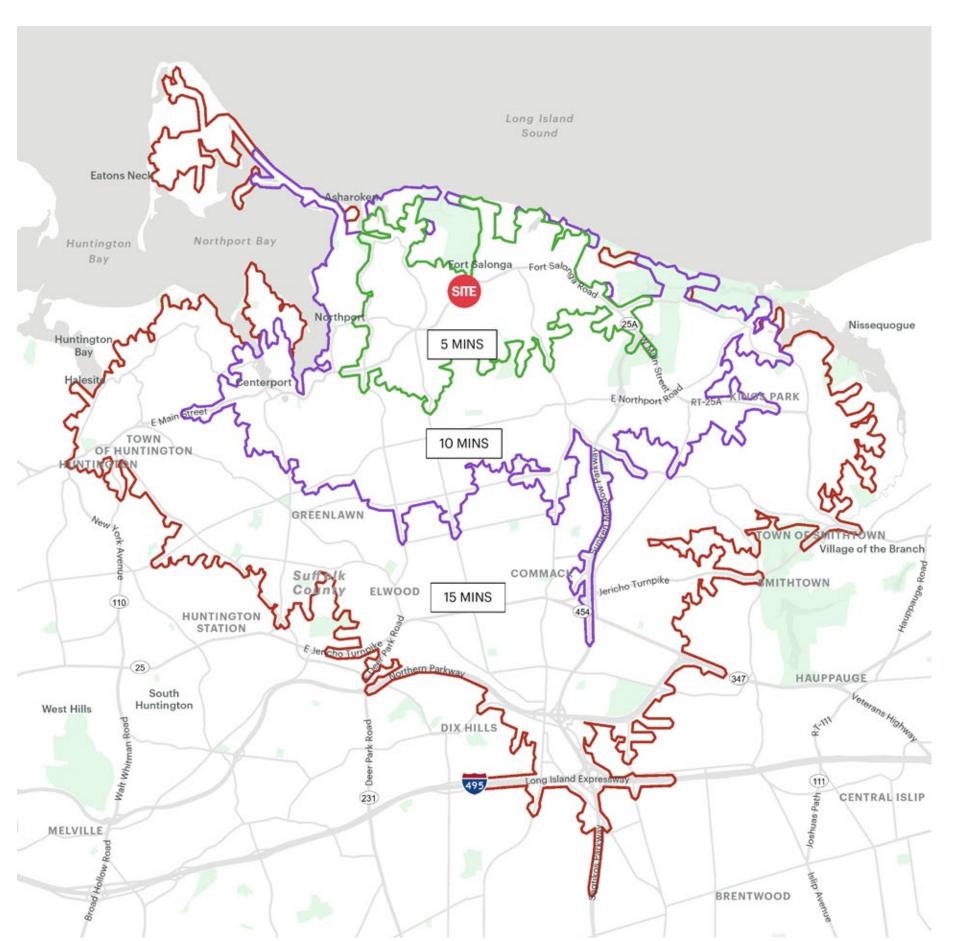

## **AREA DEMOGRAPHICS**

#### **5 MINUTE DRIVE TIME**

**POPULATION** 

10,152

**HOUSEHOLDS** 

3,649

**AVERAGE HOUSEHOLD INCOME** 

\$190,459

**MEDIAN HOUSEHOLD INCOME** 

\$143,965

**COLLEGE GRADUATES (BACHELOR'S+)** 

4,396 - 61.0%

**TOTAL BUSINESSES** 

428

**TOTAL EMPLOYEES** 

5,108

**DAYTIME POPULATION (W/16 YR+)** 

10,241

## **10 MINUTE DRIVE TIME**

**POPULATION** 

44,419

**HOUSEHOLDS** 

16,358

**AVERAGE HOUSEHOLD INCOME** 

\$190,865

**MEDIAN HOUSEHOLD INCOME** 

\$141,879

**COLLEGE GRADUATES (BACHELOR'S+)** 

17,730 - 55.0%

**TOTAL BUSINESSES** 

1,679

TOTAL EMPLOYEES

14,040

**DAYTIME POPULATION (W/16 YR+)** 

35,948

#### **15 MINUTE DRIVE TIME**

**POPULATION** 

129,342

**HOUSEHOLDS** 

45,932

**AVERAGE HOUSEHOLD INCOME** 

\$197,533

**MEDIAN HOUSEHOLD INCOME** 

\$152,214

**COLLEGE GRADUATES (BACHELOR'S+)** 

52,851 - 57.0%

**TOTAL BUSINESSES** 

5,044

**TOTAL EMPLOYEES** 

52,181

**DAYTIME POPULATION (W/16 YR+)** 

115,153

1015 FORT SALONGA ROAD NORTHPORT, NEW YORK ripcony.com