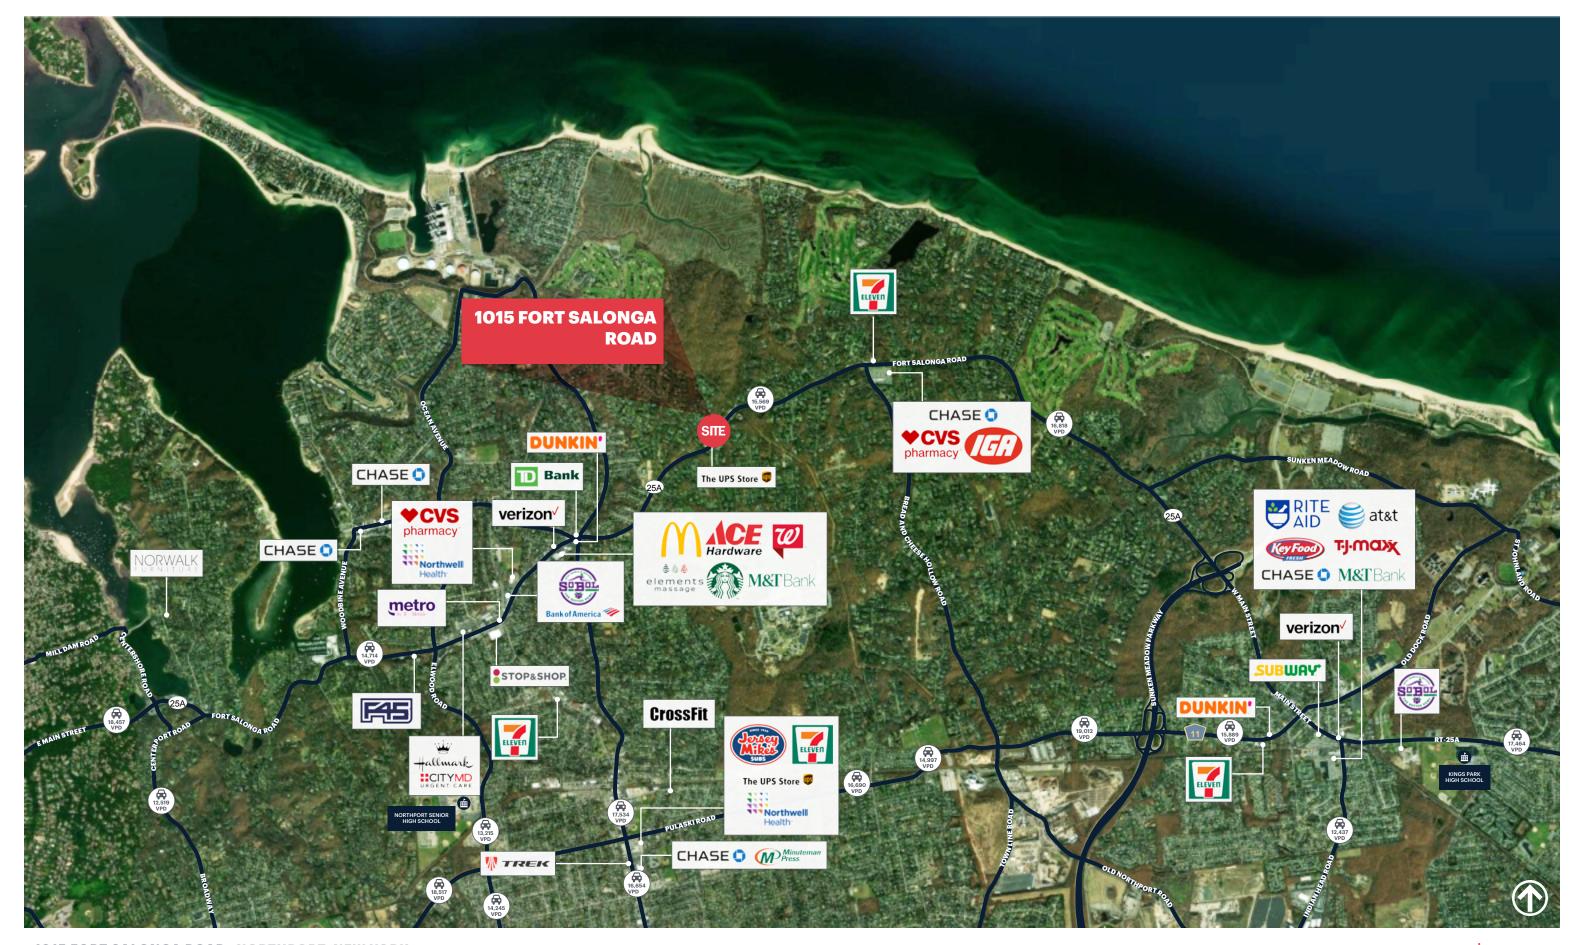

# **CLOSE UP AERIAL**

1015 FORT SALONGA ROAD NORTHPORT, NEW YORK

# **MARKET AERIAL**

1015 FORT SALONGA ROAD NORTHPORT, NEW YORK

# **AERIAL**

1015 FORT SALONGA ROAD NORTHPORT, NEW YORK