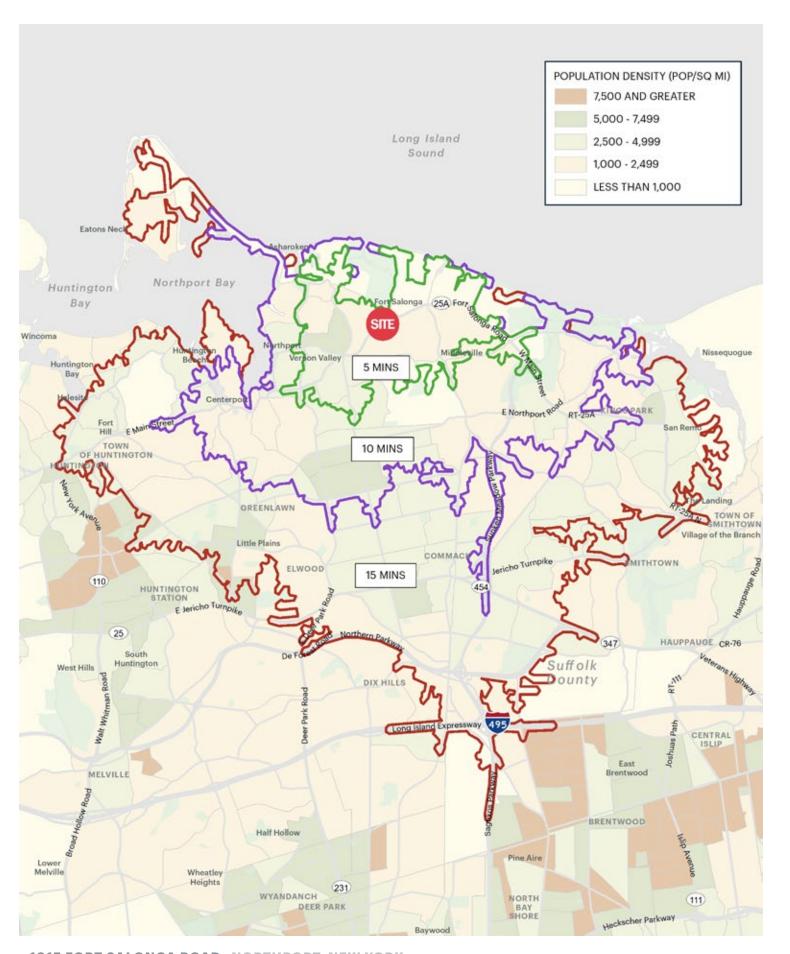

## **AREA DEMOGRAPHICS**

#### **5 MINUTE DRIVE TIME**

**POPULATION** 

10,152

**HOUSEHOLDS** 

3,649

**AVERAGE HOUSEHOLD INCOME** 

\$190,459

**MEDIAN HOUSEHOLD INCOME** 

\$143,965

**COLLEGE GRADUATES (BACHELOR'S+)** 

4,396 - 61.0%

**TOTAL BUSINESSES** 

428

**TOTAL EMPLOYEES** 

5,108

**DAYTIME POPULATION (W/16 YR+)** 

10,241

## **10 MINUTE DRIVE TIME**

**POPULATION** 

44,419

**HOUSEHOLDS** 

16,358

**AVERAGE HOUSEHOLD INCOME** 

\$190,865

**MEDIAN HOUSEHOLD INCOME** 

\$141,879

**COLLEGE GRADUATES (BACHELOR'S+)** 

17,730 - 55.0%

**TOTAL BUSINESSES** 

1,679

TOTAL EMPLOYEES

14,040

**DAYTIME POPULATION (W/16 YR+)** 

35,948

#### **15 MINUTE DRIVE TIME**

**POPULATION** 

129,342

**HOUSEHOLDS** 

45,932

**AVERAGE HOUSEHOLD INCOME** 

\$197,533

**MEDIAN HOUSEHOLD INCOME** 

\$152,214

**COLLEGE GRADUATES (BACHELOR'S+)** 

52,851 - 57.0%

**TOTAL BUSINESSES** 

5,044

**TOTAL EMPLOYEES** 

52,181

**DAYTIME POPULATION (W/16 YR+)** 

115,153

1015 FORT SALONGA ROAD NORTHPORT, NEW YORK ripcony.com