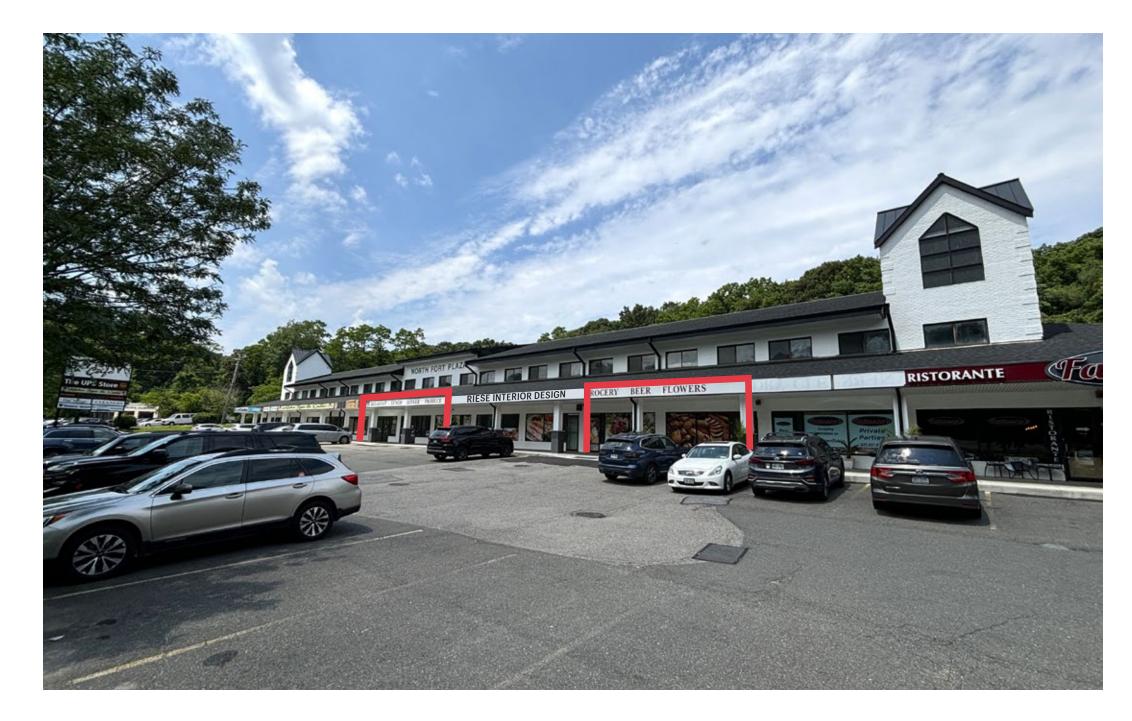

# **NORTH FORT TOWN PLAZA**

**1015 FORT SALONGA ROAD** 

#### **CO-TENANTS**

The UPS Store, Front Page Hair Design, Aloha Spa & Nails, Fattusco's Pizzeria, Riese Interior Design

#### **COMMENTS**

Wet Use Spaces Available

Proposed Restaurant Opportunity with 30 Seats

Phase 1 of Shopping Center Improvements which have been completed in 2024:

- New Roof
- Replaced Sidewalks
- Renovated Facade
- Coming Soon: Brand New Signage and Pylon