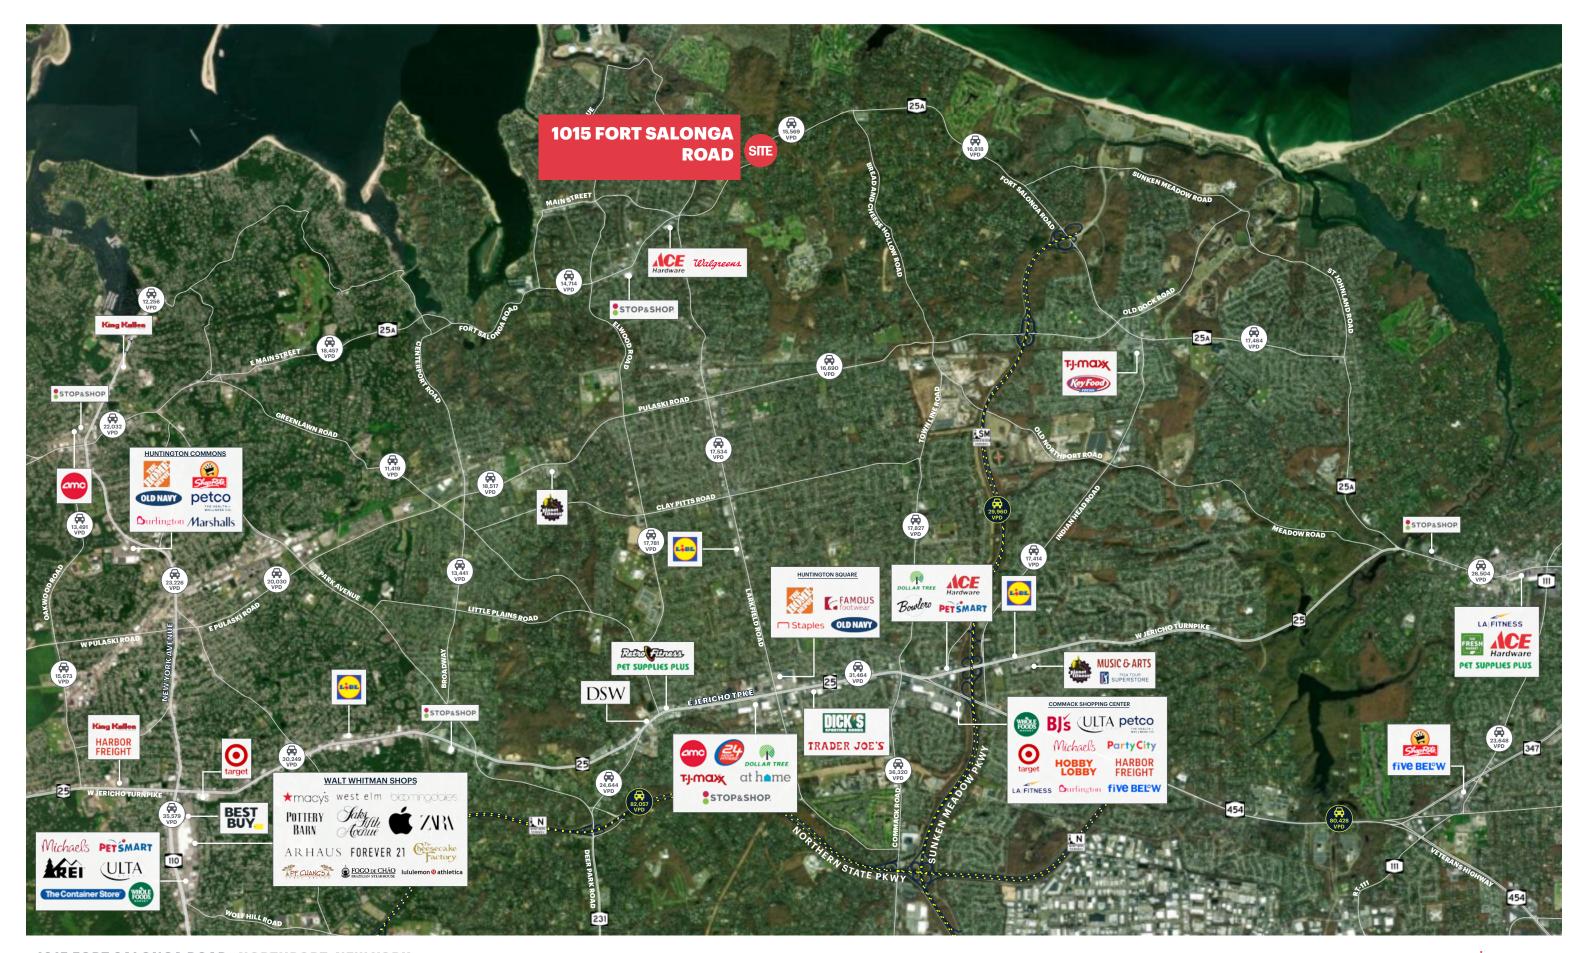

FORT SALONGA ROAD** 

#### SIZE

1,100 SF - 4,200 SF

#### **ASKING RENT**

**Upon Request** 

#### **CO-TENANTS**

The UPS Store, Front Page Hair Design, Aloha Spa & Nails, Fattusco's Pizzeria, Riese Interior Design

#### **COMMENTS**

Wet Use Spaces Available

Proposed Restaurant Opportunity with 30 Seats

Phase 1 of Shopping Center Improvements which have been completed in 2024:

- New Roof
- Replaced Sidewalks
- Renovated Facade
- Coming Soon: Brand New Signage and Pylon

All Uses Considered

Average Household Incomes of \$190K

+100 car parking lot

15,569 vehicles per day on Route 25A

# **CLOSE UP AERIAL**



1015 FORT SALONGA ROAD NORTHPORT, NEW YORK

## PROPOSED SITE PLAN INCLUDING NEW WET USE SPACES



1015 FORT SALONGA ROAD NORTHPORT, NEW YORK ripcony.com

# **MARKET AERIAL**



1015 FORT SALONGA ROAD NORTHPORT, NEW YORK

# **AERIAL**



1015 FORT SALONGA ROAD NORTHPORT, NEW YORK

## **AREA DEMOGRAPHICS**



#### **5 MINUTE DRIVE TIME**

**POPULATION** 

10,152

**HOUSEHOLDS** 

3,649

**AVERAGE HOUSEHOLD INCOME** 

\$190,459

**MEDIAN HOUSEHOLD INCOME** 

\$143,965

**COLLEGE GRADUATES (BACHELOR'S+)** 

4,396 - 61.0%

**TOTAL BUSINESSES** 

428

**TOTAL EMPLOYEES** 

5,108

**DAYTIME POPULATION (W/16 YR+)** 

10,241

## **10 MINUTE DRIVE TIME**

**POPULATION** 

44,419

**HOUSEHOLDS** 

16,358

**AVERAGE HOUSEHOLD INCOME** 

\$190,865

**MEDIAN HOUSEHOLD INCOME** 

\$141,879

**COLLEGE GRADUATES (BACHELOR'S+)** 

17,730 - 55.0%

**TOTAL BUSINESSES** 

1,679

TOTAL EMPLOYEES

14,040

**DAYTIME POPULATION (W/16 YR+)** 

35,948

#### **15 MINUTE DRIVE TIME**

**PO