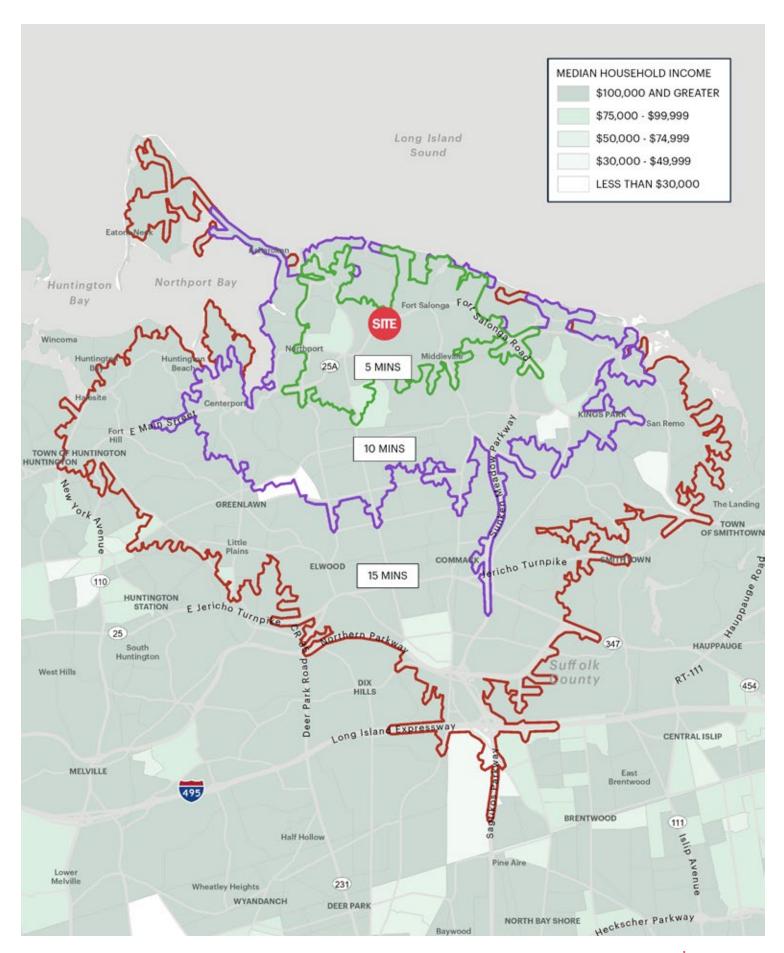

## **AREA DEMOGRAPHICS**

#### **5 MINUTE DRIVE TIME**

**POPULATION** 

10,152

**HOUSEHOLDS** 

3,649

**AVERAGE HOUSEHOLD INCOME** 

\$190,459

**MEDIAN HOUSEHOLD INCOME** 

\$143,965

**COLLEGE GRADUATES (BACHELOR'S+)** 

4,396 - 61.0%

**TOTAL BUSINESSES** 

428

**TOTAL EMPLOYEES** 

5,108

**DAYTIME POPULATION (W/16 YR+)** 

10,241

## **10 MINUTE DRIVE TIME**

**POPULATION** 

44,419

**HOUSEHOLDS** 

16,358

**AVERAGE HOUSEHOLD INCOME** 

\$190,865

**MEDIAN HOUSEHOLD INCOME** 

\$141,879

**COLLEGE GRADUATES (BACHELOR'S+)** 

17,730 - 55.0%

**TOTAL BUSINESSES** 

1,679

TOTAL EMPLOYEES

14,040

**DAYTIME POPULATION (W/16 YR+)** 

35,948

#### **15 MINUTE DRIVE TIME**

**POPULATION** 

129,342

**HOUSEHOLDS** 

45,932

**AVERAGE HOUSEHOLD INCOME** 

\$197,533

**MEDIAN HOUSEHOLD INCOME** 

\$152,214

**COLLEGE GRADUATES (BACHELOR'S+)** 

52,851 - 57.0%

**TOTAL BUSINESSES** 

5,044

**TOTAL EMPLOYEES** 

52,181

**DAYTIME POPULATION (W/16 YR+)** 

115,153

1015 FORT SALONGA ROAD NORTHPORT, NEW YORK ripcony.com