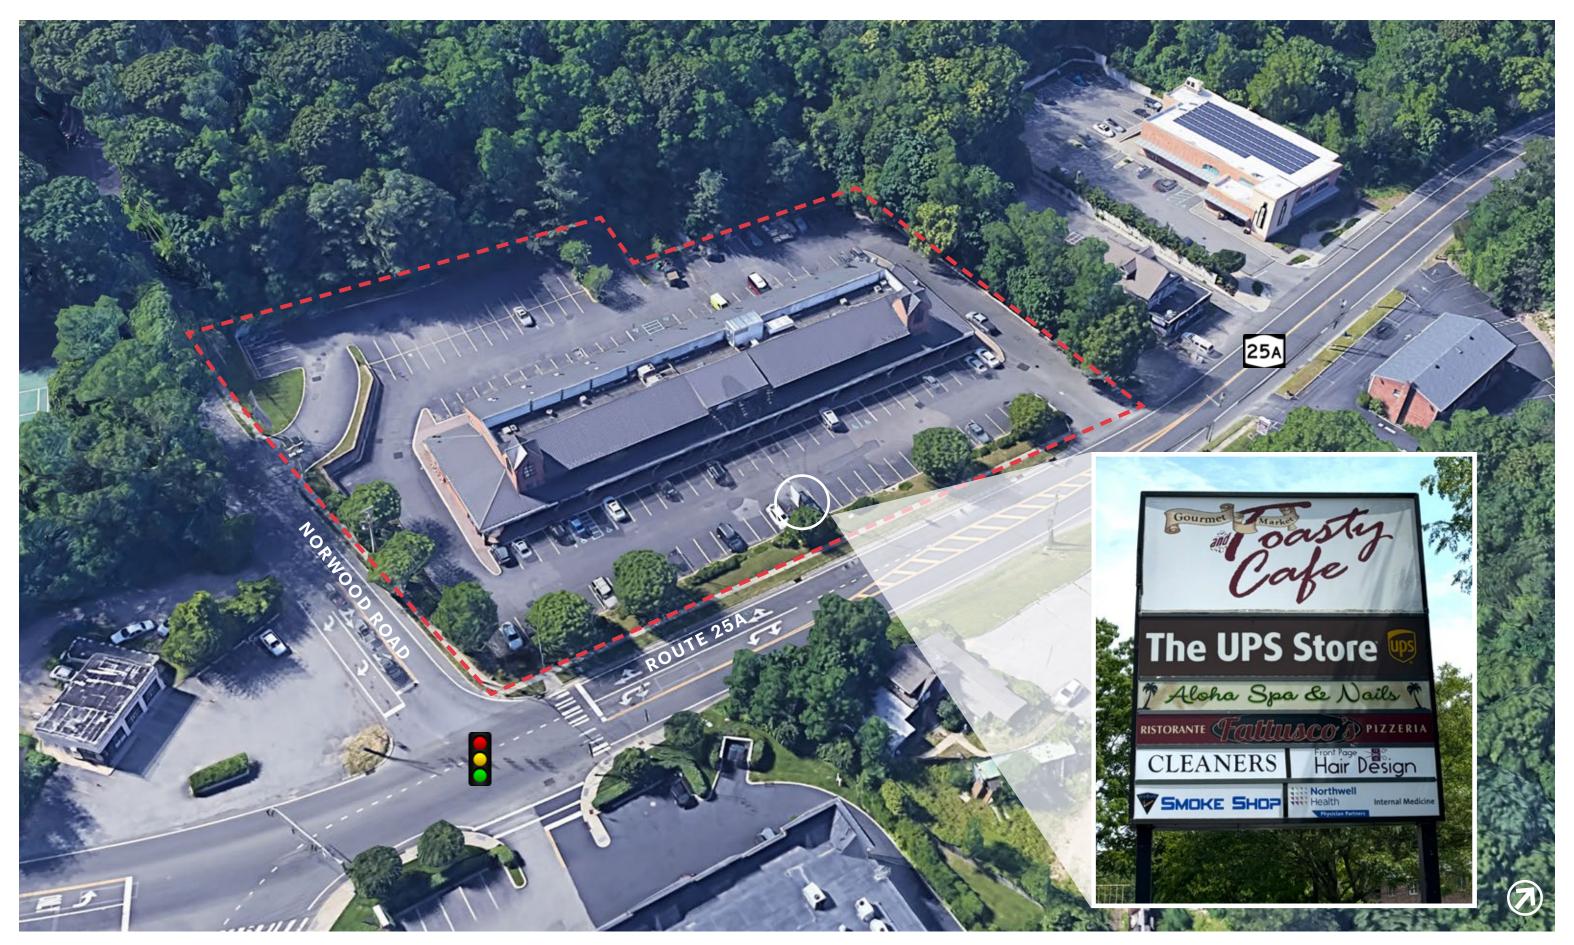

# **CLOSE UP AERIAL**

1015 FORT SALONGA ROAD NORTHPORT, NEW YORK

All Uses Considered

Average Household Incomes of \$190K

+100 car parking lot

15,569 vehicles per day on Route 25A