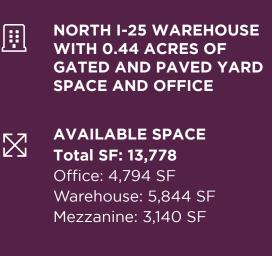

#### **PROPERTY HIGHLIGHTS:**

- » One 10x14' Roll up Drive in Door,
- » One 10x10' Roll Up Door
- » 0.44 Acres of Gated and Paved

Yard Space

- » Total SF: 13,778
- » Office: 4,794 SF
- » Warehouse: 5,844 SF
- » Mezzanine: 3,140 SF
- » North I-25 Location
- » Less than a mile from I-25
- » Secured Neighborhood

#### **PROPERTY DESCRIPTION:**

This property offers a total of 13,778 square feet of office and warehouse space, including 5,844 square feet of warehouse, 4,794 square feet of office space, and a 3,140-square-foot mezzanine. Located in the Academy Parkway corridor, it's an ideal choice for those in need of both warehouse and office space, along with a gated, paved yard conveniently close to I-25.

#### **OFFERING DETAILS:**

| ADDRESS:                     | 6817 Academy Pkwy W NE,<br>Albuquerque, NM 87109 |
|------------------------------|--------------------------------------------------|
| LOT SIZE:                    | 0.44 Acre                                        |
| AVAILABLE SPACE:             | Total SF: 13,778                                 |
|                              | Office: 4,794 SF                                 |
|                              | Warehouse: 5,844 SF                              |
|                              | Mezzanine: 3,140 SF                              |
| LEASE PRICE:                 | \$12 PSF NNN                                     |
| 5 MILE POPULATION:           | 217,461                                          |
| 5 MILE AVE HOUSEHOLD INCOME: | 91,340                                           |
| TRAFFIC COUNT:               | 25,113                                           |