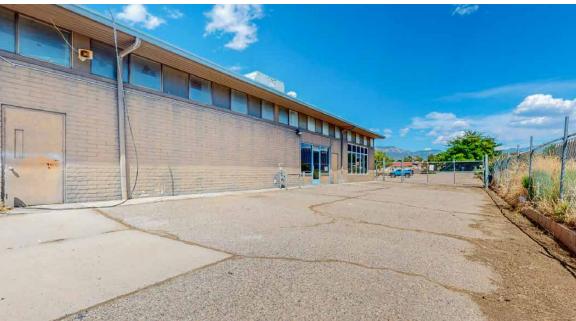

#### **PROPERTY HIGHLIGHTS:**

- » One 10x14' Roll up Drive in Door,
- » One 10x10' Roll Up Door
- » 0.44 Acres of Gated and Paved

Yard Space

- » Total SF: 13,778
- » Office: 4,794 SF
- » Warehouse: 5,844 SF
- » Mezzanine: 3,140 SF
- » North I-25 Location
- » Less than a mile from I-25
- » Secured Neighborhood

#### **PROPERTY DESCRIPTION:**

This property offers a total of 13,778 square feet of office and warehouse space, including 5,844 square feet of warehouse, 4,794 square feet of office space, and a 3,140-square-foot mezzanine. Located in the Academy Parkway corridor, it's an ideal choice for those in need of both warehouse and office space, along with a gated, paved yard conveniently close to I-25.