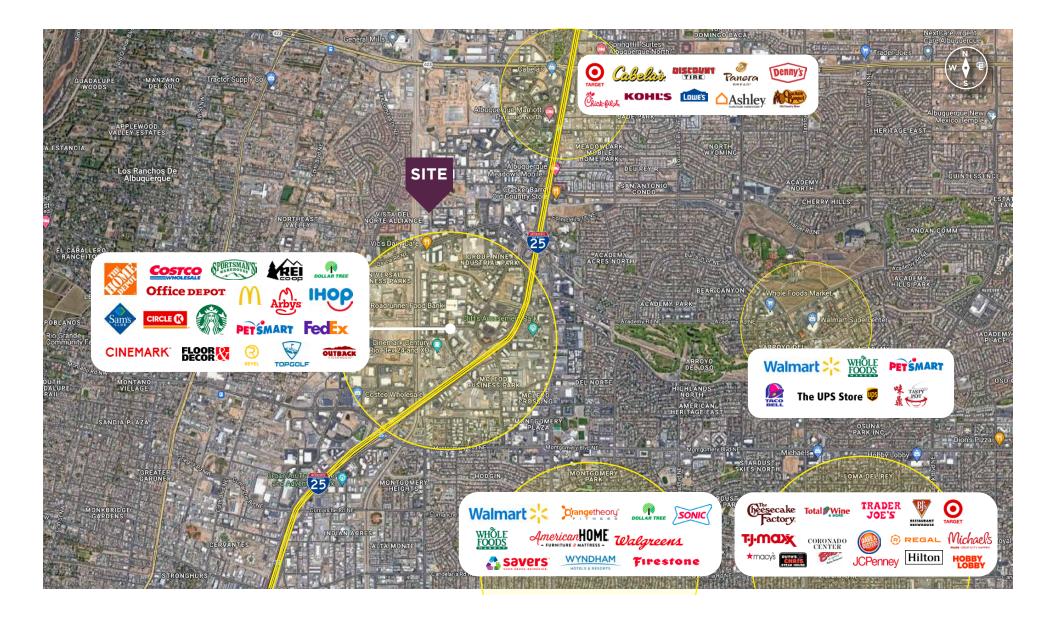

## LOCATION MAP

6817 Academy Pkwy W NE, Albuquerque, NM 87109 | 9

#### **OFFERING DETAILS:**

| ADDRESS:                     | 6817 Academy Pkwy W NE,<br>Albuquerque, NM 87109 |
|------------------------------|--------------------------------------------------|
| LOT SIZE:                    | 0.44 Acre                                        |
| AVAILABLE SPACE:             | Total SF: 13,778                                 |
|                              | Office: 4,794 SF                                 |
|                              | Warehouse: 5,844 SF                              |
|                              | Mezzanine: 3,140 SF                              |
| LEASE PRICE:                 | \$12 PSF NNN                                     |
| 5 MILE POPULATION:           | 217,461                                          |
| 5 MILE AVE HOUSEHOLD INCOME: | 91,340                                           |
| TRAFFIC COUNT:               | 25,113                                           |