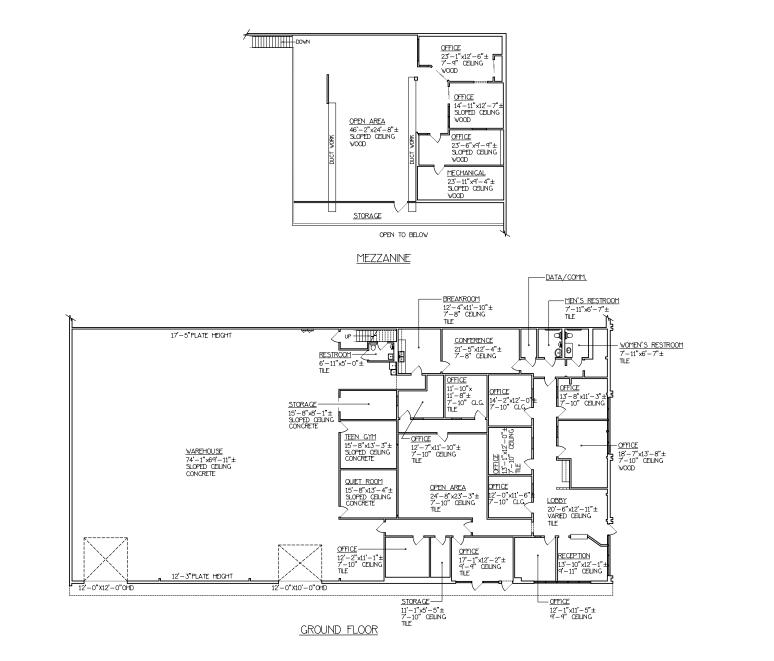

## SITE PLAN

6817 Academy Pkwy W NE, Albuquerque, NM 87109 | 8

#### **PROPERTY HIGHLIGHTS:**

- » One 10x14' Roll up Drive in Door,
- » One 10x10' Roll Up Door
- » 0.44 Acres of Gated and Paved

Yard Space

- » Total SF: 13,778
- » Office: 4,794 SF
- » Warehouse: 5,844 SF
- » Mezzanine: 3,140 SF
- » North I-25 Location
- » Less than a mile from I-25
- » Secured Neighborhood

#### **PROPERTY DESCRIPTION:**

This property offers a total of 13,778 square feet of office and warehouse space, including 5,844 square feet of warehouse, 4,794 square feet of office space, and a 3,140-square-foot mezzanine. Located in the Academy Parkway corridor, it's an ideal choice for those in need of both warehouse and office space, along with a gated, paved yard conveniently close to I-25.