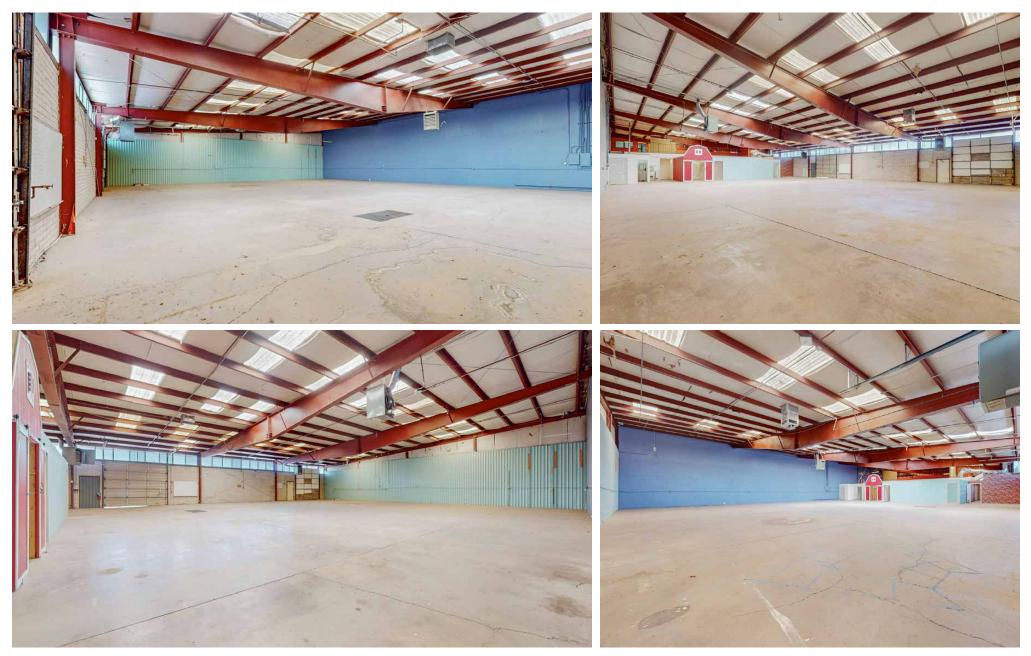

#### WAREHOUSE & MISC

6817 Academy Pkwy W NE, Albuquerque, NM 87109 | 6

The information contained herein was obtained from sources deemed reliable; however, Berkshire Hathaway NM Commercial Real Estate makes no guaranties, warranties or representations to the completeness or accuracy thereof. The presentation of this real estate information is subject to errors; omissions; change of price; prior sale or lease; or withdrawal without notice.