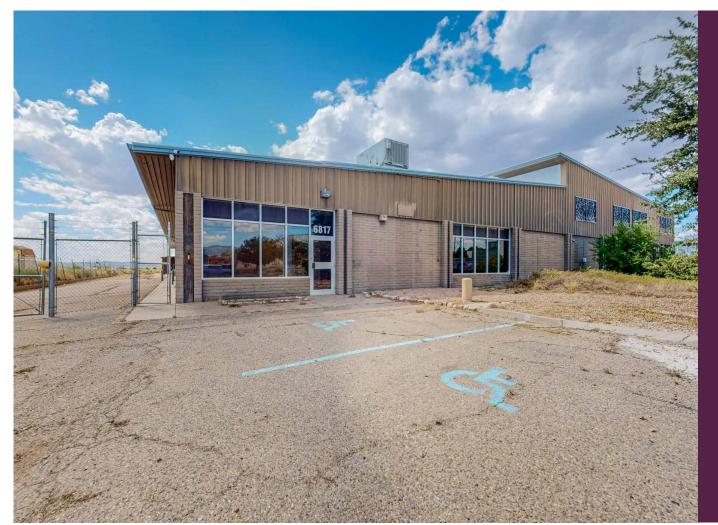

### **EXECUTIVE SUMMARY**

6817 Academy Pkwy W NE, Albuquerque, NM 87109 | 2

#### **PROPERTY DESCRIPTION:**

This property offers a total of 13,778 square feet of office and warehouse space, including 5,844 square feet of warehouse, 4,794 square feet of office space, and a 3,140-square-foot mezzanine. Located in the Academy Parkway corridor, it's an ideal choice for those in need of both warehouse and office space, along with a gated, paved yard conveniently close to I-25.