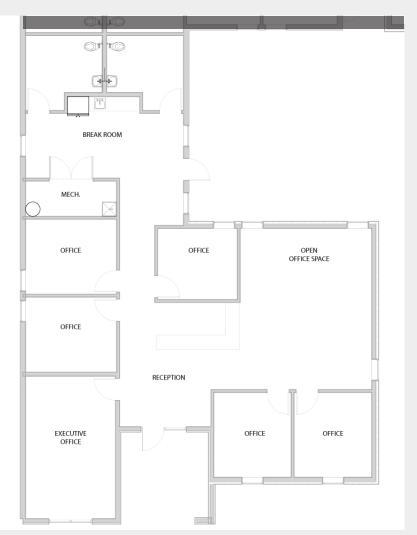

Y OF THE INFORMATION CONTAINED HEREIN, AND THE SAME IS SUBMITTED SUBJECT TO ERRORS, OMISSIONS, CHANGE OF PRICE, RENTAL OR OTHER CONDITIONS, PRIOR SALE, LEASE OR FINANCING, OR WITHDRAWAL WITHOUT NOTICE, AND OF ANY SPECIAL LISTING CONDITIONS IMPOSED BY OUR PRINCIPALS NO WARRANTIES OR REPRESENTATIONS ARE MADE AS TO THE CONDITION OF THE PROPERTY OR ANY HAZARDS CONTAINED THEREIN ARE ANY TO BE IMPLIED.

#### Offering Summary

| AVAILABLE SPACE | 2,150 - 4,550 SF |
|-----------------|------------------|
| BUILDING SIZE   | 4,550 SF         |
| LEASE PRICE     | Contact Broker   |
| SALE PRICE      | \$250/SF         |

#### Suite 100 - 2,400 SF











#### Suite 200 - 2,150 SF









#### Suite 100 - 2,400 SF

5 Offices, Executive Office/Conference Room, Bullpen, Break Room, & 2 Restrooms



#### Suite 200 - 2,150 SF

4 Offices, Executive Office/Conference Room, Bullpen, Break Room, & 2 Restrooms





#### Site Plan







#### Park Plan





#### **Park Location**

# AVAILABLE