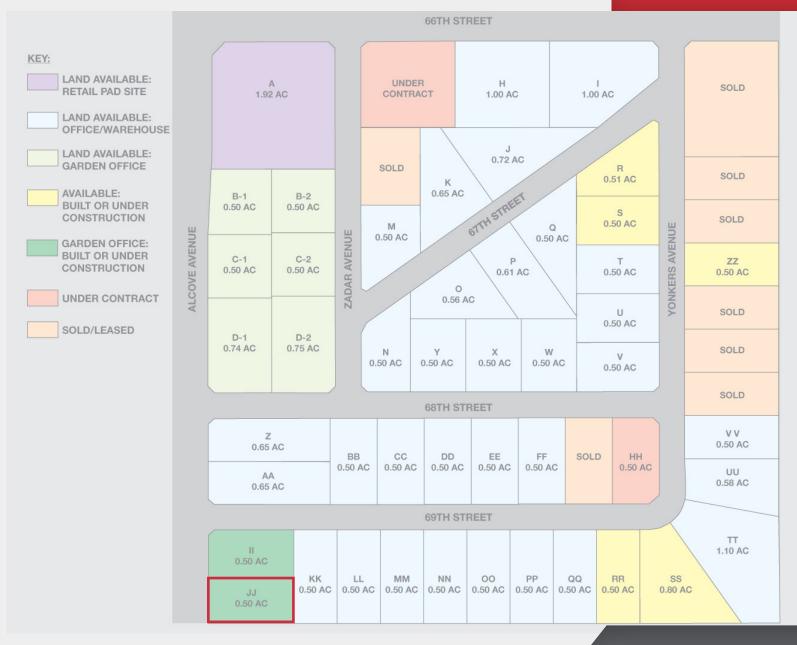

LEASE OR FINANCING, OR WITHDRAWAL WITHOUT NOTICE, AND OF ANY SPECIAL LISTING CONDITIONS IMPOSED BY OUR PRINCIPALS NO WARRANTIES OR REPRESENTATIONS ARE MADE AS TO THE CONDITION OF THE PROPERTY OR ANY HAZARDS CONTAINED THEREIN ARE ANY TO BE IMPLIED.

#### Offering Summary

| AVAILABLE SPACE | 2,150 - 4,550 SF |
|-----------------|------------------|
| BUILDING SIZE   | 4,550 SF         |
| LEASE PRICE     | Contact Broker   |
| SALE PRICE      | \$250/SF         |

#### Suite 100 - 2,400 SF











#### Suite 200 - 2,150 SF









#### Suite 100 - 2,400 SF

5 Offices, Executive Office/Conference Room, Bullpen, Break Room, & 2 Restrooms



#### Suite 200 - 2,150 SF

4 Offices, Executive Office/Conference Room, Bullpen, Break Room, & 2 Restrooms





#### Site Plan







#### Park Plan





#### **Park Location**

# AVAILABLE