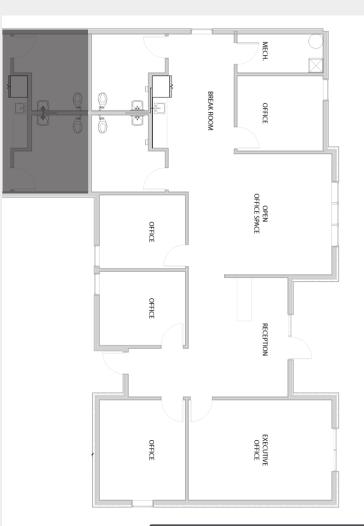

#### Suite 100 - 2,400 SF

#### Suite 200 - 2,150 SF

#### Suite 100 - 2,400 SF

5 Offices, Executive Office/Conference Room, Bullpen, Break Room, & 2 Restrooms

#### Suite 200 - 2,150 SF

4 Offices, Executive Office/Conference Room, Bullpen, Break Room, & 2 Restrooms