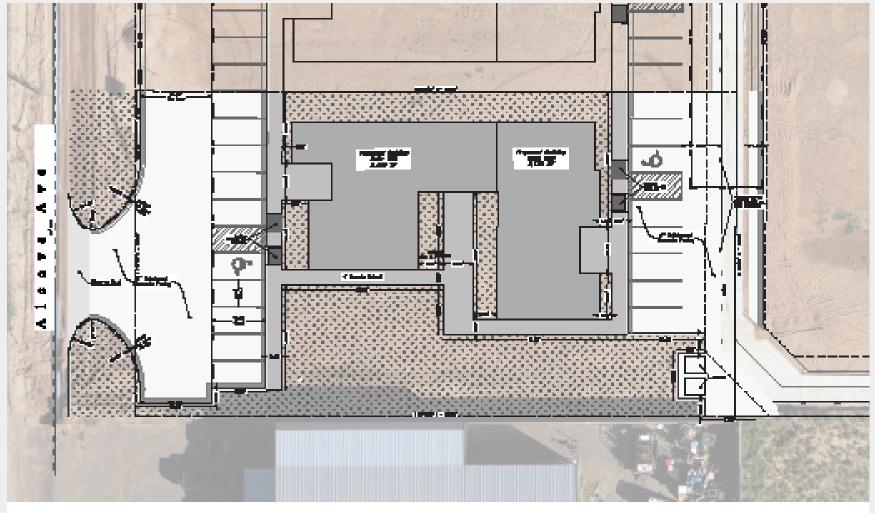

NDITIONS, PRIOR SALE, LEASE OR FINANCING, OR WITHDRAWAL WITHOUT NOTICE, AND OF ANY SPECIAL LISTING CONDITIONS IMPOSED BY OUR PRINCIPALS NO WARRANTIES OR REPRESENTATIONS ARE MADE AS TO THE CONDITION OF THE PROPERTY OR ANY HAZARDS CONTAINED THEREIN ARE ANY TO BE IMPLIED.

#### Offering Summary

| AVAILABLE SPACE | 2,150 - 4,550 SF |
|-----------------|------------------|
| BUILDING SIZE   | 4,550 SF         |
| LEASE PRICE     | Contact Broker   |
| SALE PRICE      | \$250/SF         |

#### Suite 100 - 2,400 SF











#### Suite 200 - 2,150 SF









#### Suite 100 - 2,400 SF

5 Offices, Executive Office/Conference Room, Bullpen, Break Room, & 2 Restrooms



#### Suite 200 - 2,150 SF

4 Offices, Executive Office/Conference Room, Bullpen, Break Room, & 2 Restrooms





#### Site Plan







#### Park Plan





#### **Park Location**

# AVAILABLE