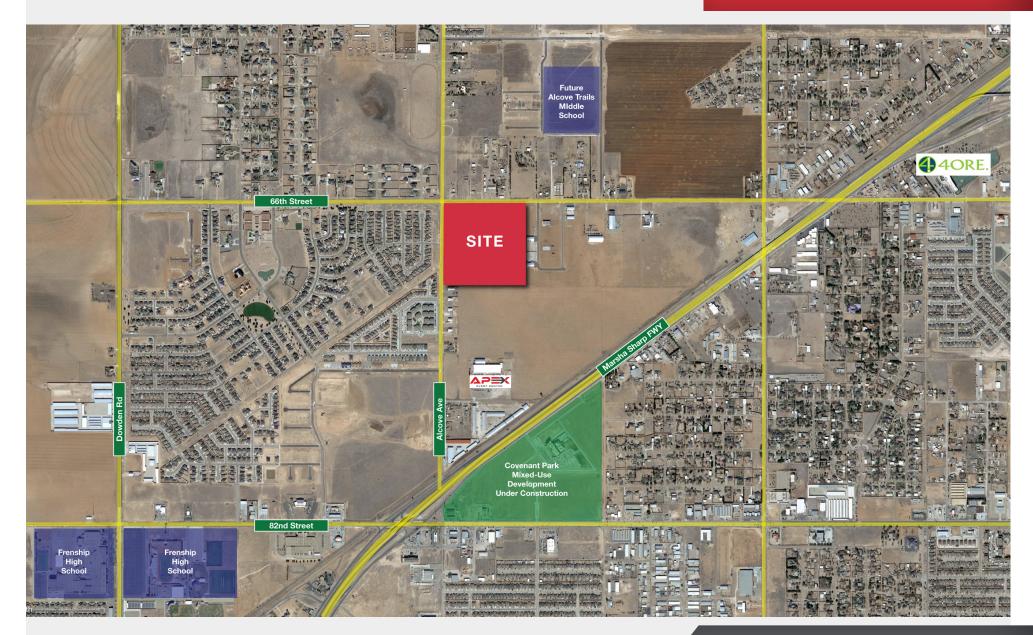

NOTICE, AND OF ANY SPECIAL LISTING CONDITIONS IMPOSED BY OUR PRINCIPALS NO WARRANTIES OR REPRESENTATIONS ARE MADE AS TO THE CONDITION OF THE PROPERTY OR ANY HAZARDS CONTAINED THEREIN ARE ANY TO BE IMPLIED.

#### Offering Summary

| AVAILABLE SPACE | 2,150 - 4,550 SF |
|-----------------|------------------|
| BUILDING SIZE   | 4,550 SF         |
| LEASE PRICE     | Contact Broker   |
| SALE PRICE      | \$250/SF         |

#### Suite 100 - 2,400 SF











#### Suite 200 - 2,150 SF









#### Suite 100 - 2,400 SF

5 Offices, Executive Office/Conference Room, Bullpen, Break Room, & 2 Restrooms



#### Suite 200 - 2,150 SF

4 Offices, Executive Office/Conference Room, Bullpen, Break Room, & 2 Restrooms





#### Site Plan







#### Park Plan





#### **Park Location**

# AVAILABLE