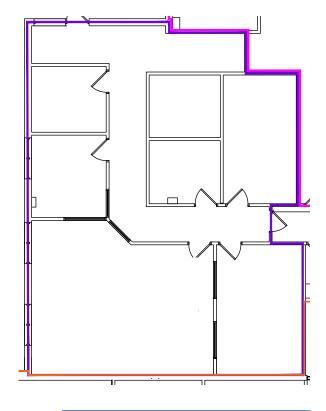

## FLEX/ TECH/ OFFICE 6 Kingsbridge Rd, Unit 2 Fairfield, New Jersey

Total Available: 1,830 square feet

Loading: 1 Tailgate (Shared)

Amenities: Fully Air Conditioned

Availability: November 1, 2024

**ASKING RENTAL RATE: \$17.00 PSF NNN** 