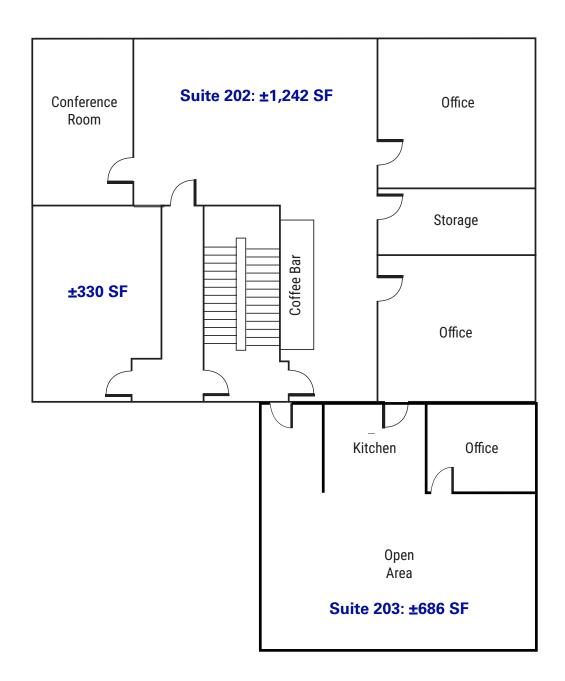

### Area

±2,258 SF Available Divisible to ±330 SF **Suite 202**: ±1,242 SF 2 Offices, Conference Room, Coffee Bar, Storage Open Area **Suite 203**: ±686 SF

1 Office/Conference Room, Break Area with Sink, Open Area **Property Highlights** 