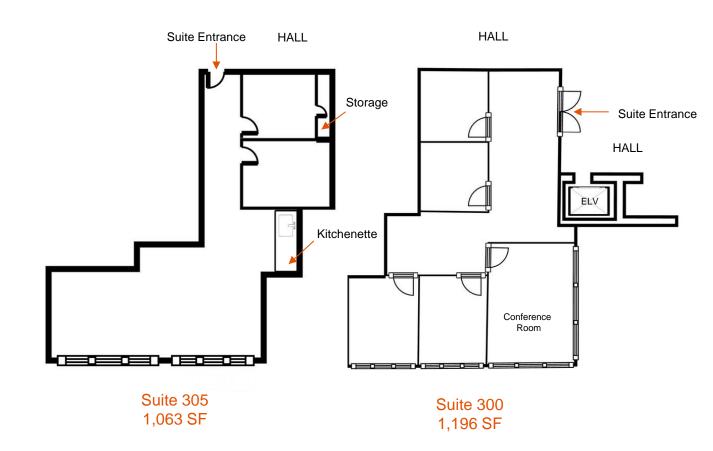

#### Summary

Suite 300: 1,196 SF

Suite 305: 1,063 SF

Suite 300 & 305,

combined: 2,259 SF

Lease Rate: \$24 -\$26/SF Full Service

#### Floor Plans

#### **NOT TO SCALE**

The information above was furnished to us by sources we believe to be reliable but no warranty or representation is made to its accuracy. It is your responsibility to independently confirm its accuracy and completeness. This offering is subject to correction or errors and omissions, change of pricing, prior to sale/lease or withdrawal from the market, without notice.