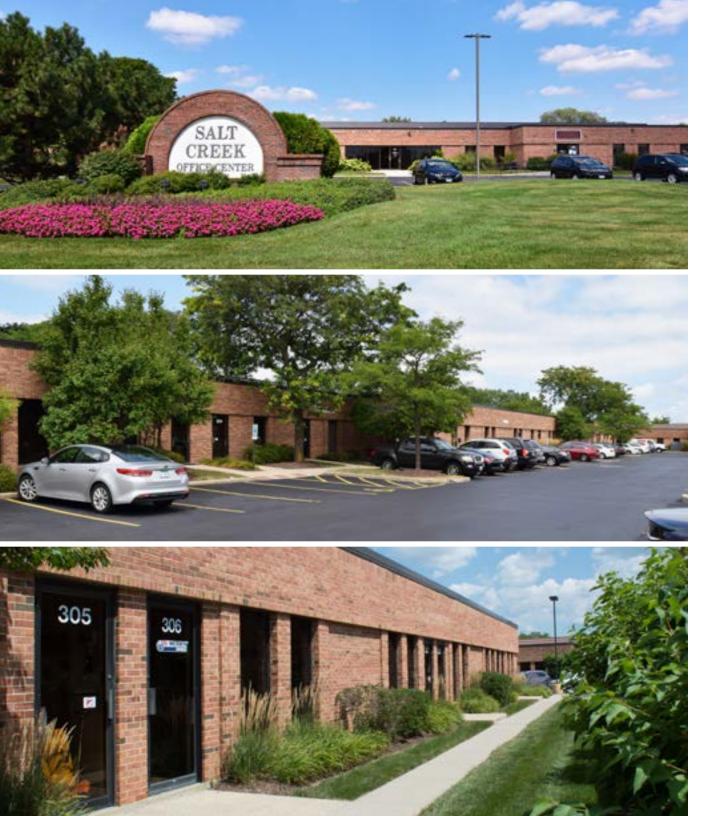

## PROPERTY DESCRIPTION

Property Type: Office Building Size: 101,000 sf Stories: 1

The Salt Creek Office Center is comprised of 7 single-story buildings located in the northwest suburb of Schaumburg, IL. Suites have private entries with 24-hour access, private restrooms, and full tenant controlled HVAC. Property is beautifully landscaped with engineer on-site. individual tenant signage.