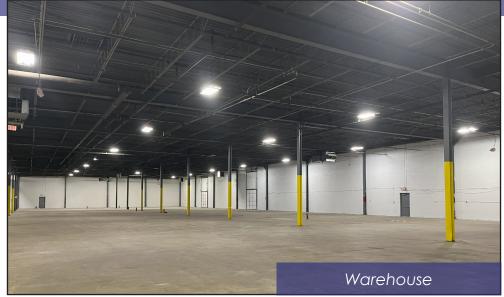

# 42,000 SF Industrial Building For Lease 5 Wheeling Road, Dayton, NJ

Free Standing Building Ready For Occupancy

**Renovations are Complete** 

- New Concrete Loading Court / Driveway
- TG Doors / Dock Seals / Levelators
- Motion Sensor LED Warehouse Lighting
- 1.4 AC Stoned Lot for Trailing Parking or Outside Storage (Included In Price)

### PROPERTY FEATURES

- Total Building Size: 42,000 SF
- Office Space: 2,500 SF
- Lot Size: 5.2 Acres

- Ceiling Height: 20'
- Power: 1,200 Amps
- Sprinkler: Wet
- Loading: (6) 9' x 10' Tailboards & (1) 16' x 16' Drive-in

Direct Access to Exit 8 A, NJ Turnpike & 1 Route 130

Stephen Nozza, Senior Vice President | 908.217.1869 | stephennozza@gmail.com

**Property Photos** 42,000 SF on 5.2 AC For Lease | Dayton