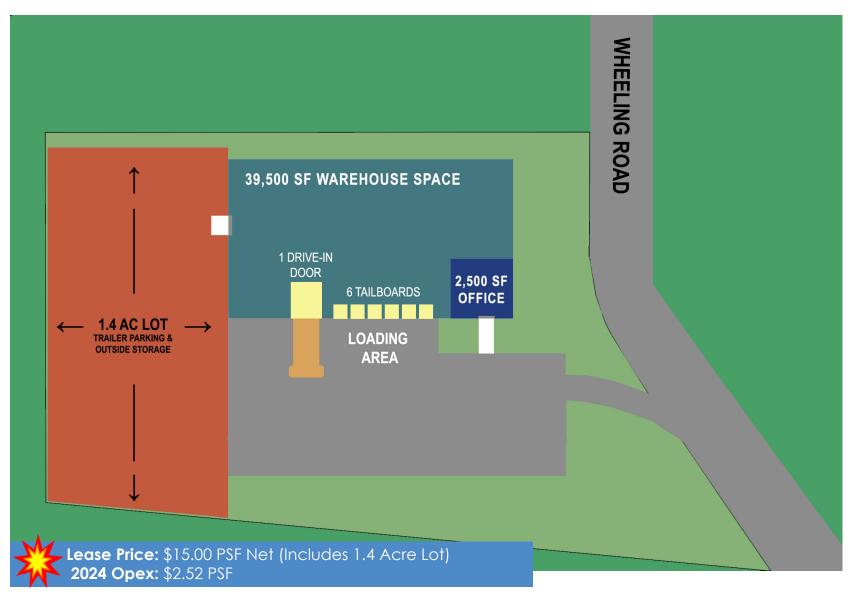

## **Site Plan** 42,000 SF on 5.2 AC For Lease | Dayton

Location Map 42,000 SF on 5.2 AC For Lease | Dayton