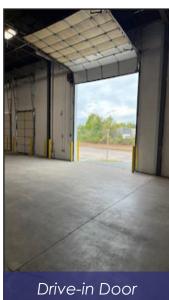

### PROPERTY FEATURES

- Total Building Size: 42,000 SF
- Office Space: 2,500 SF
- Lot Size: 5.2 Acres

- Ceiling Height: 20'
- Power: 1,200 Amps
- Sprinkler: Wet
- Loading: (6) 9' x 10' Tailboards & (1) 16' x 16' Drive-in

Direct Access to Exit 8 A, NJ Turnpike & 1 Route 130

Stephen Nozza, Senior Vice President | 908.217.1869 | stephennozza@gmail.com

**Property Photos** 42,000 SF on 5.2 AC For Lease | Dayton