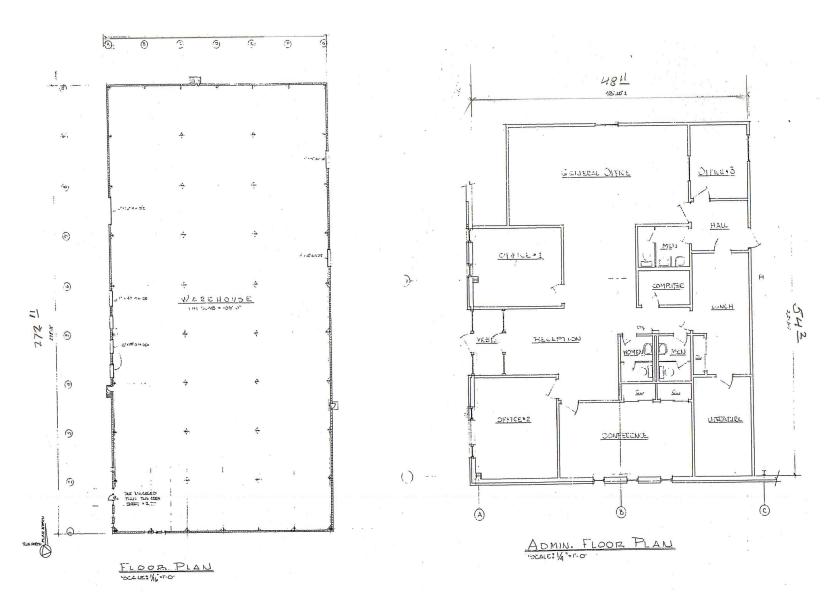

### PROPERTY FEATURES

- Total Building Size: 42,000 SF
- Office Space: 2,500 SF
- Lot Size: 5.2 Acres

- Ceiling Height: 20'
- Power: 1,200 Amps
- Sprinkler: Wet
- Loading: (6) 9' x 10' Tailboards & (1) 16' x 16' Drive-in