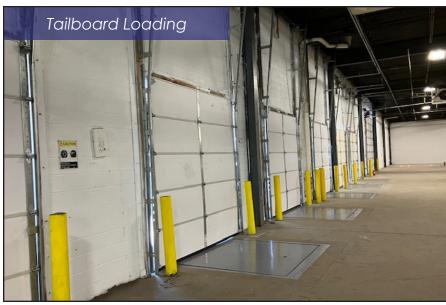

### PROPERTY FEATURES

- Total Building Size: 42,000 SF
- Office Space: 2,500 SF
- Lot Size: 5.2 Acres

- Ceiling Height: 20'
- Power: 1,200 Amps
- Sprinkler: Wet
- Loading: (6) 9' x 10' Tailboards & (1) 16' x 16' Drive-in

Direct Access to Exit 8 A, NJ Turnpike & 1 Route 130

Stephen Nozza, Senior Vice President | 908.217.1869 | stephennozza@gmail.com

**Property Photos** 42,000 SF on 5.2 AC For Lease | Dayton