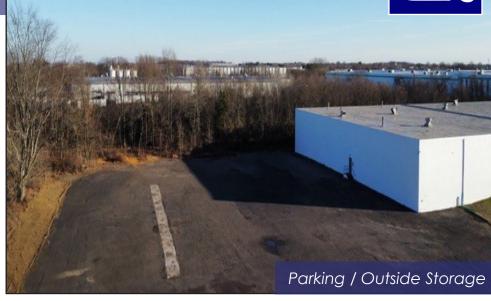

# 42,000 SF Industrial Building For Lease 5 Wheeling Road, Dayton, NJ

Free Standing Building Ready For Occupancy

**Renovations are Complete** 

- New Concrete Loading Court / Driveway
- TG Doors / Dock Seals / Levelators
- Motion Sensor LED Warehouse Lighting
- 1.4 AC Stoned Lot for Trailing Parking or Outside Storage (Included In Price)

Direct Access to Exit 8 A, NJ Turnpike & 1 Route 130

Stephen Nozza, Senior Vice President | 908.217.1869 | stephennozza@gmail.com

**Property Photos** 42,000 SF on 5.2 AC For Lease | Dayton