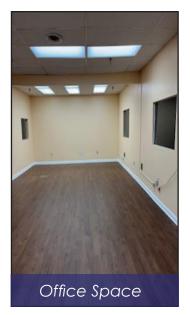

### PROPERTY FEATURES

- Total Building Size: 42,000 SF
- Office Space: 2,500 SF
- Lot Size: 5.2 Acres

- Ceiling Height: 20'
- Power: 1,200 Amps
- Sprinkler: Wet
- Loading: (6) 9' x 10' Tailboards & (1) 16' x 16' Drive-in

Direct Access to Exit 8 A, NJ Turnpike & 1 Route 130

Stephen Nozza, Senior Vice President | 908.217.1869 | stephennozza@gmail.com

**Property Photos** 42,000 SF on 5.2 AC For Lease | Dayton