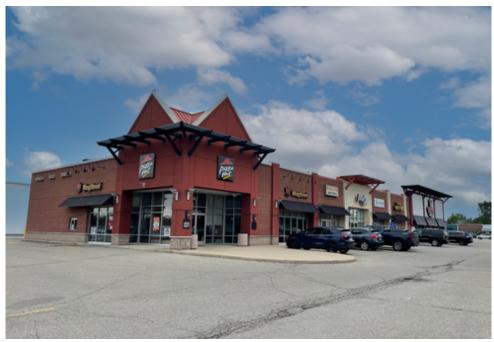

# 2,000 SF for lease in Caledonia

6450 100th Street SE, Caledonia, MI, 49316

Retail: Strip Center For Lease

Prepared on August 14, 2023

### **Description**

This property is perfect for a new chiropractic office or another healthcare business. It has all the space and amenities you need to get started, and it's located in a great location. Co-Tenants include Pizza Hut, Brann's Steakhouse, Biggby Coffee and morel

#### **Property Details**

| Floors              | 1                       |
|---------------------|-------------------------|
| Number of Buildings | 1                       |
| Land Size           | 2.39 Acres / 104,108 SF |
| Building Size       | 15,322 SF               |
| Building Status     | Existing                |
| Zoning              | N/A                     |
| Sub Type            | Strip Center            |
| Property Type       | Retail                  |
| Building Class      | -                       |