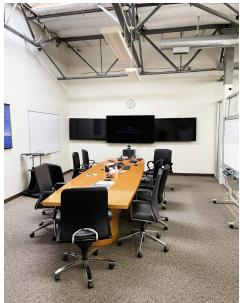

## Corner Corporate Identity/Tech Manufacturing Image

±27,000 SF warehouse space

±18,000 SF Office (mostly open office)

New Carpet & Paint in Office!

2 loading docks (declining),

2 grade level doors (14' height)