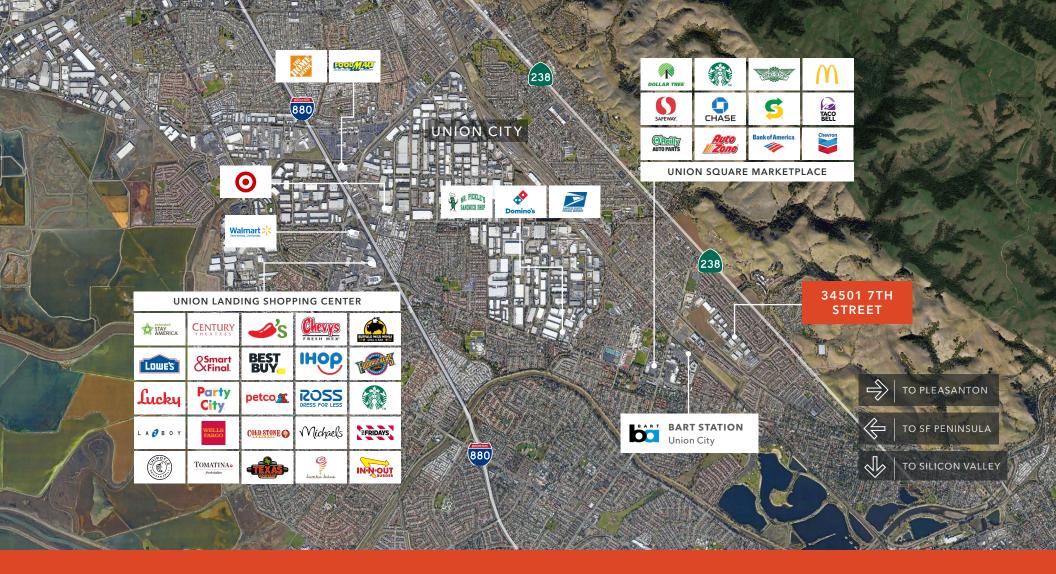

Located near Downtown Area with full range of services including Union Shopping Center, Union Marketplace and more

Convenient access to San Francisco, San Jose and Oakland International Airports

DRIVE TO UNION CITY **BART STATION** 