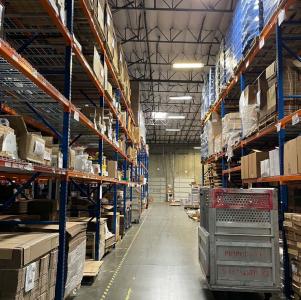

## Corner Corporate Identity/Tech Manufacturing Image

±27,000 SF warehouse space

±18,000 SF Office (mostly open office)

New Carpet & Paint in Office!

2 loading docks (declining),

2 grade level doors (14' height)