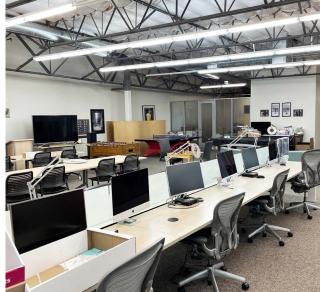

## Corner Corporate Identity/Tech Manufacturing Image

±27,000 SF warehouse space

±18,000 SF Office (mostly open office)

New Carpet & Paint in Office!

2 loading docks (declining),

2 grade level doors (14' height)