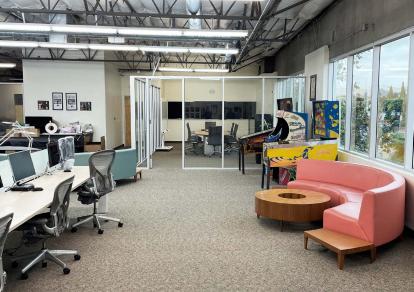

## Corner Corporate Identity/Tech Manufacturing Image

±27,000 SF warehouse space

±18,000 SF Office (mostly open office)

New Carpet & Paint in Office!

2 loading docks (declining),

2 grade level doors (14' height)