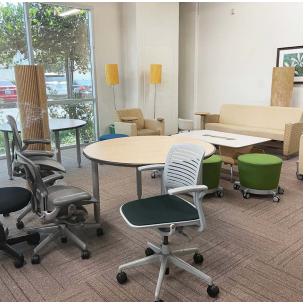

## Corner Corporate Identity/Tech Manufacturing Image

±27,000 SF warehouse space

±18,000 SF Office (mostly open office)

New Carpet & Paint in Office!

2 loading docks (declining),

2 grade level doors (14' height)