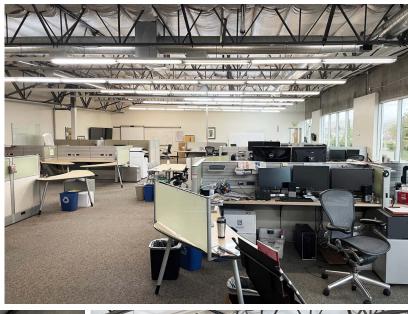

## Corner Corporate Identity/Tech Manufacturing Image

±27,000 SF warehouse space

±18,000 SF Office (mostly open office)

New Carpet & Paint in Office!

2 loading docks (declining),

2 grade level doors (14' height)