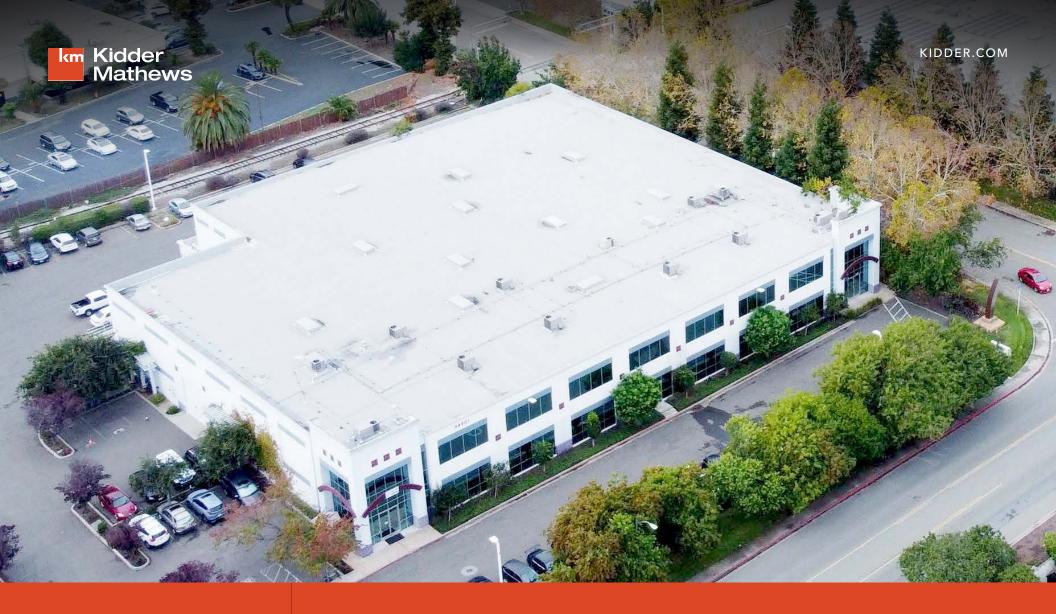

## FOR LEASE

Class A Spacious Warehouse/Light Manufacturing
Facility with Modern Office Space – Available For Lease
in Union City

34501 7TH ST, UNION CITY, CA 94587

## Corner Corporate Identity/Tech Manufacturing Image

±27,000 SF warehouse space

±18,000 SF Office (mostly open office)

New Carpet & Paint in Office!

2 loading docks (declining),

2 grade level doors (14' height)

Parking - Approximately 1.75 spaces/1,000

Adjacent Expansion Opportunity

Close proximity/walking distance to Union City BART Station

Call Broker for Lease Rate

±44,879

 $\pm 2.4$ 

23'

FOR PRICE