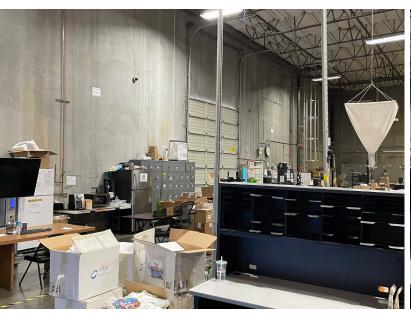

## Corner Corporate Identity/Tech Manufacturing Image

±27,000 SF warehouse space

±18,000 SF Office (mostly open office)

New Carpet & Paint in Office!

2 loading docks (declining),

2 grade level doors (14' height)