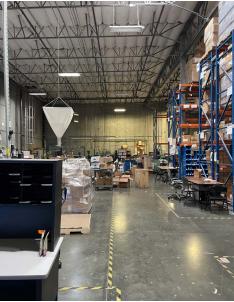

## Corner Corporate Identity/Tech Manufacturing Image

±27,000 SF warehouse space

±18,000 SF Office (mostly open office)

New Carpet & Paint in Office!

2 loading docks (declining),

2 grade level doors (14' height)