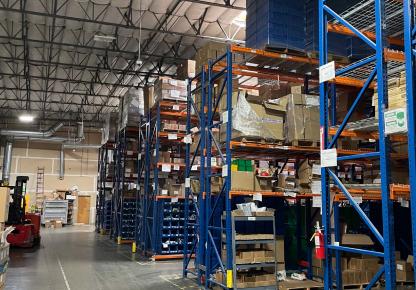

## Corner Corporate Identity/Tech Manufacturing Image

±27,000 SF warehouse space

±18,000 SF Office (mostly open office)

New Carpet & Paint in Office!

2 loading docks (declining),

2 grade level doors (14' height)

Parking - Approximately 1.75 spaces/1,000

Adjacent Expansion Opportunity

Close proximity/walking distance to Union City BART Station

Call Broker for Lease Rate

±44,879

 $\pm 2.4$ 

23'

FOR PRICE