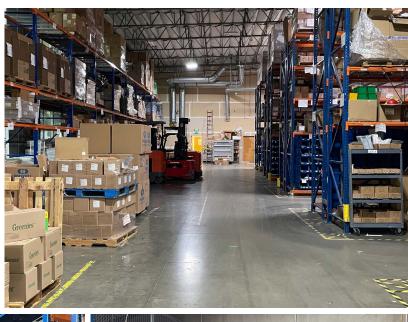

## Corner Corporate Identity/Tech Manufacturing Image

±27,000 SF warehouse space

±18,000 SF Office (mostly open office)

New Carpet & Paint in Office!

2 loading docks (declining),

2 grade level doors (14' height)