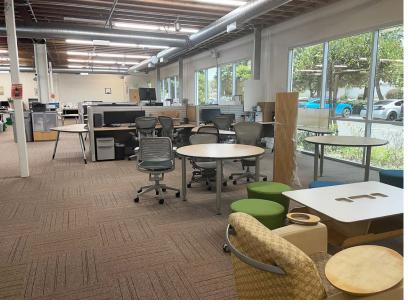

## Corner Corporate Identity/Tech Manufacturing Image

±27,000 SF warehouse space

±18,000 SF Office (mostly open office)

New Carpet & Paint in Office!

2 loading docks (declining),

2 grade level doors (14' height)