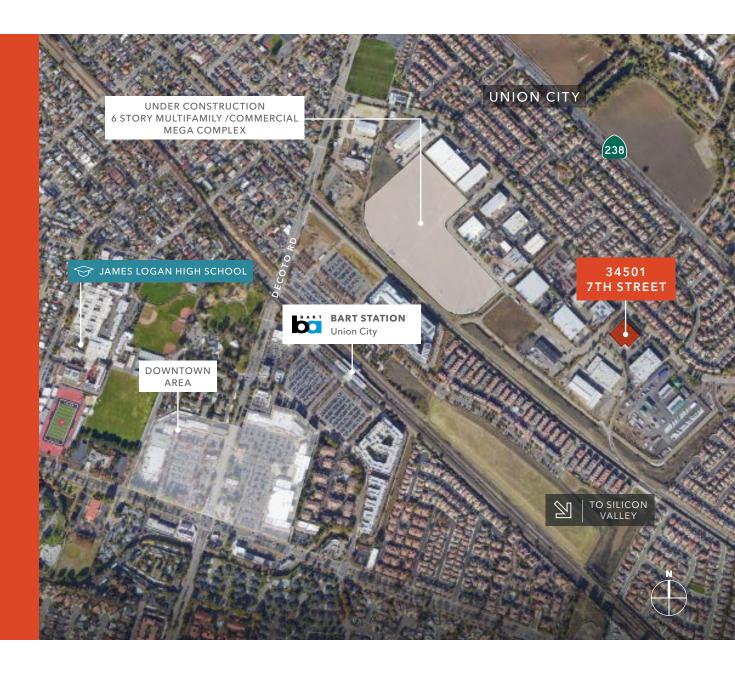

## HIGHLY-ACCESSIBLE LOCATION

In 84/Decoto Business Center between I-880, I-680, Hwy 84 and Hwy 238

Easy access to Dumbarton and San Mateo Bridges

Near Union City BART and one block away from Union City Transit

Located near Downtown Area with full range of services including Union Shopping Center, Union Marketplace and more

Convenient access to San Francisco, San Jose and Oakland International Airports

DRIVE TO UNION CITY **BART STATION** 

6 MIN 26 MIN TO SAN JOSE INT'L

AIRPORT

AVAILABLE FOR LEASE KIDDER MATHEWS