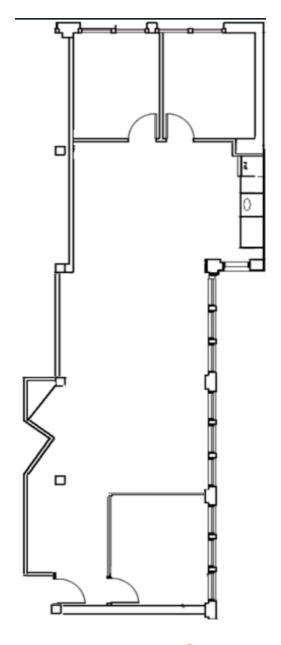

### 230 CALIFORNIA STREET, Suite 206 SAN FRANCISCO, CA

±1,919 Square Feet

### Suite Highlights ±1,919 rsf

- · Brand new spec suite
- · Highly creative office space
- 2 meeting rooms/private offices
- Glass front conference room
- Large open space
- High hard-lid ceilings
- Engineered hardwood floors
- LED Lighting
- Kitchenette