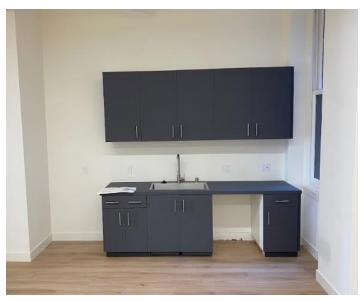

### Suite Highlights ±1,919 rsf

- · Brand new spec suite
- · Highly creative office space
- 2 meeting rooms/private offices
- Glass front conference room
- Large open space
- High hard-lid ceilings
- Engineered hardwood floors
- LED Lighting
- Kitchenette