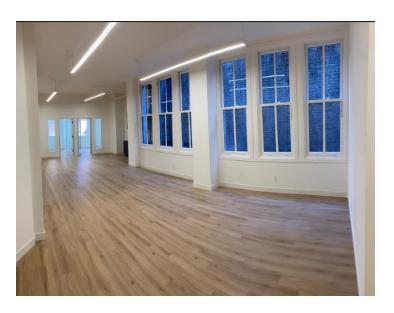

### Suite Highlights ±1,919 rsf

- · Brand new spec suite
- · Highly creative office space
- 2 meeting rooms/private offices
- Glass front conference room
- Large open space
- High hard-lid ceilings
- Engineered hardwood floors
- LED Lighting
- Kitchenette