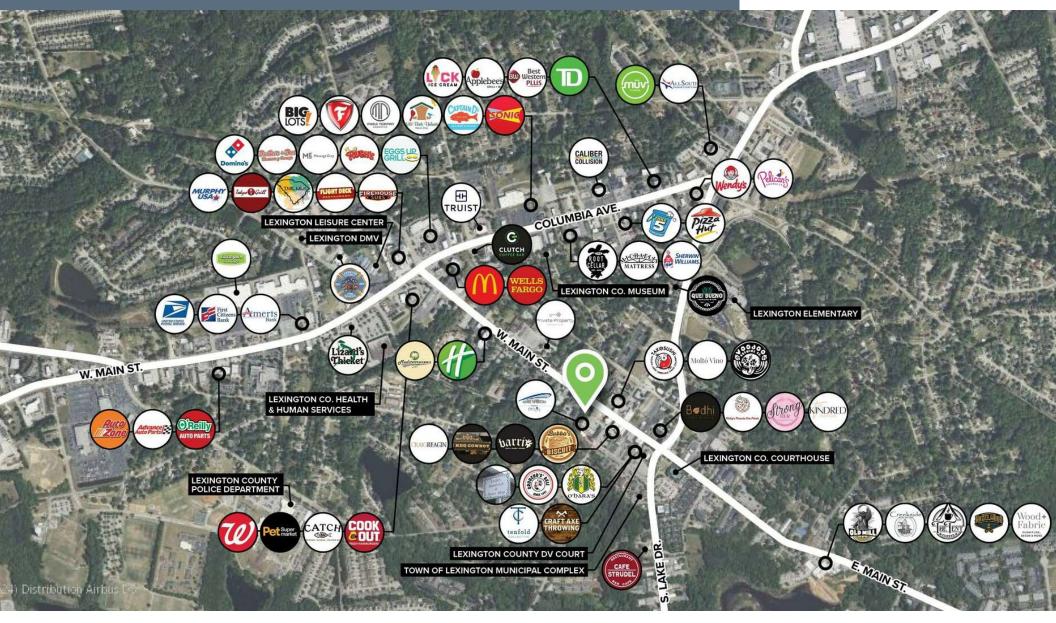

#### 115 W. Main Street Lexington, SC 29072

- 0.59 acre with 1,400 SF existing restaurant
- Endless new redevelopment opportunities
- Walkable to the Icehouse Amphitheater, the newly redeveloped Virginia Hylton Park, several restaurants, shops, government facilities, and professional offices
- Located adjacent to the Icehouse Amphitheater
- Prime location in the rapidly expanding Town of Lexington
- Traffic Count: 20,100 VPD on W. Main St. (very strong for 2-lane road)

### **115 W. Main Street,** Lexington, SC 29072