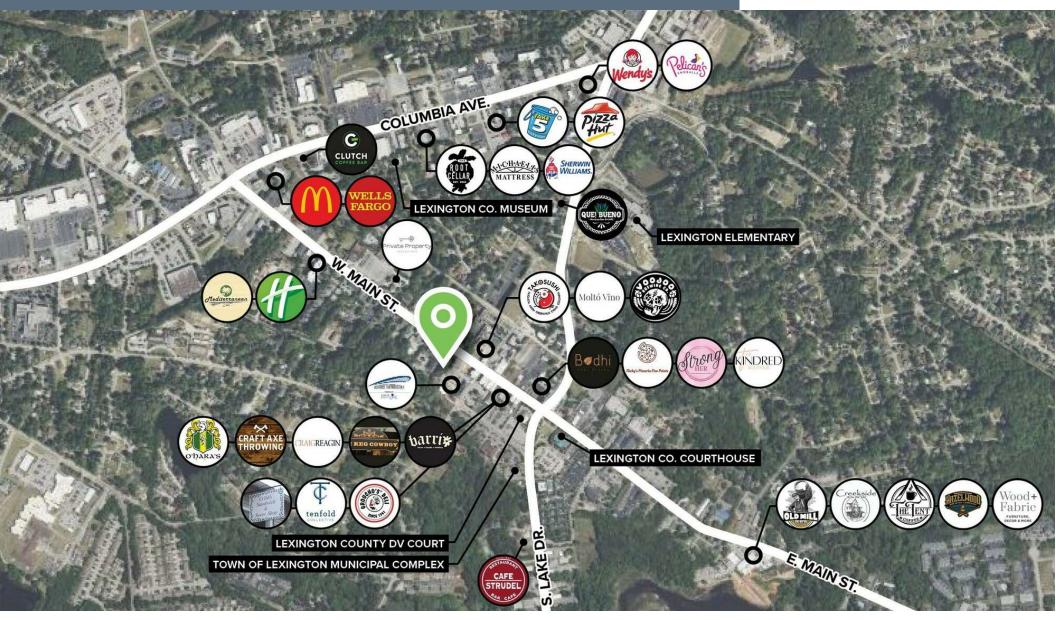

#### 115 W. Main Street Lexington, SC 29072

- 0.59 acre with 1,400 SF existing restaurant
- Endless new redevelopment opportunities
- Walkable to the Icehouse Amphitheater, the newly redeveloped Virginia Hylton Park, several restaurants, shops, government facilities, and professional offices
- Located adjacent to the Icehouse Amphitheater
- Prime location in the rapidly expanding Town of Lexington
- Traffic Count: 20,100 VPD on W. Main St. (very strong for 2-lane road)

#### **115 W. Main Street,** Lexington, SC 29072