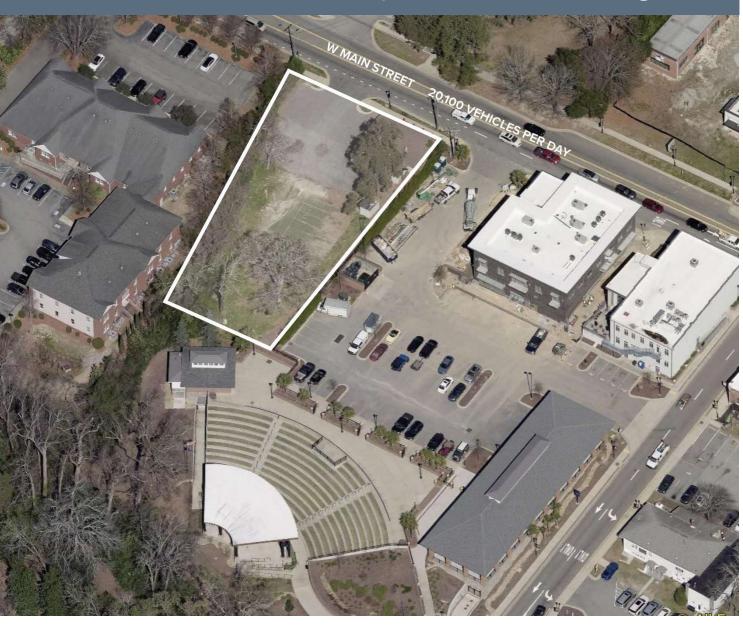

#### 115 W. Main Street Lexington, SC 29072

- 0.59 acre with 1,400 SF existing restaurant
- Endless new redevelopment opportunities
- Walkable to the Icehouse Amphitheater, the newly redeveloped Virginia Hylton Park, several restaurants, shops, government facilities, and professional offices
- Located adjacent to the Icehouse Amphitheater
- Prime location in the rapidly expanding Town of Lexington
- Traffic Count: 20,100 VPD on W. Main St. (very strong for 2-lane road)

### **115 W. Main Street,** Lexington, SC 29072