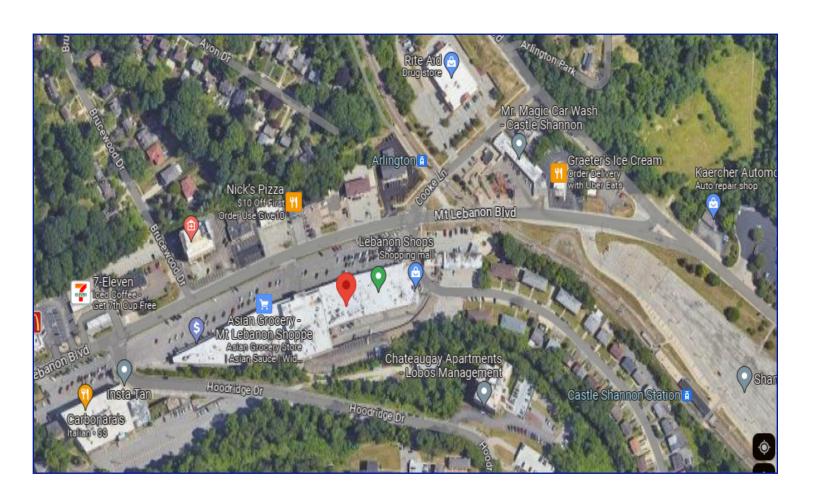

# LOCATION & DEMOGRAPHICS

| DEMOGRAPHICS:    | 1 MILE   | 3 MILES  | 5 MILES  |
|------------------|----------|----------|----------|
| 2023 Population  | 17,105   | 125,683  | 275,672  |
| Median HH Income | \$97,003 | \$81,436 | \$72,906 |