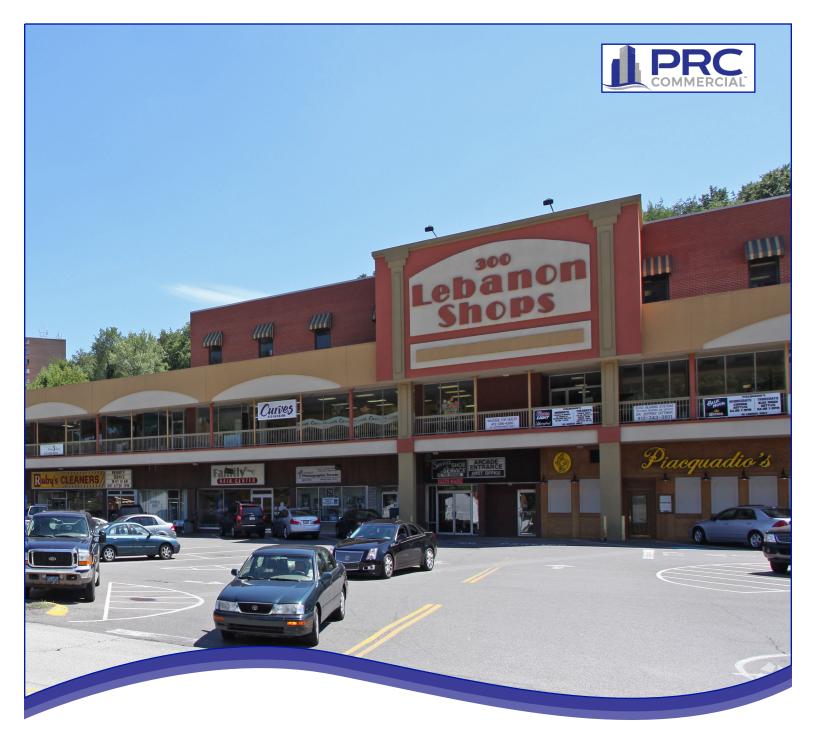

## **LEBANON SHOPS**

#### FEATURES:

- Three-Story Neighborhood Shopping Center
- Ample Parking Over 550 parking spaces
- Other Tenants Include:
- Planet Fitness | Subway | PNC Bank
- Hallmark | Wine/Spirits | Many more
- Located in the heart of Castle Shannon **Commercial District**
- Traffic Count: 15,270 +/- vehicles per day

#### **BUILDING SIZE:**

153,458 +/- Square Feet Total