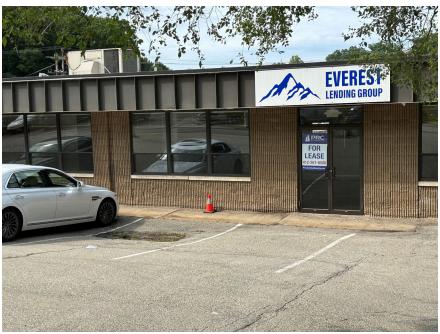

## FOR LEASE

300 Mt. Lebanon Blvd. Castle Shannon PA 15234

David Hanley • Broker • 412-261-6532 x237 • david@prudentialrealty.com

#### **AVAILABLE STOREFRONTS:**

#### SUITE 400A - 1,785 +/- square feet

- 4-private offices
- 1-large cubicle area
- 1-kitchen
- 1-ADA restroom